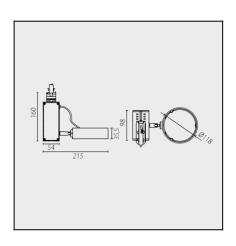

# KEY 35-1558-60-00



The photograph may not match the reference exactly. Please read the product description to identify the finish.



### CDM-R111 GX8.5 70W 24°



Download photometric file .ldt /.ies

#### **DESCRIPTION**

Track mounted spotlight for halogen lamps, discharge lamps and 111mm diameter LED lights. Body made up of extruded aluminium and injected aluminium parts. Finish in white or black. Includes a tilting gimbal allowing multidirectional rotation and also rotation towards the unit. Surface installation possible with additional kit.

#### **TECHNICAL CHARACTERISTICS**

| Type:                                             | Spotlight        |
|---------------------------------------------------|------------------|
| Adjustable 355° on the horitzontal axis.          |                  |
| Adjustable 355° on the vertical axis.2            |                  |
| Adjustable from 0° to 60° on the horizontal axis