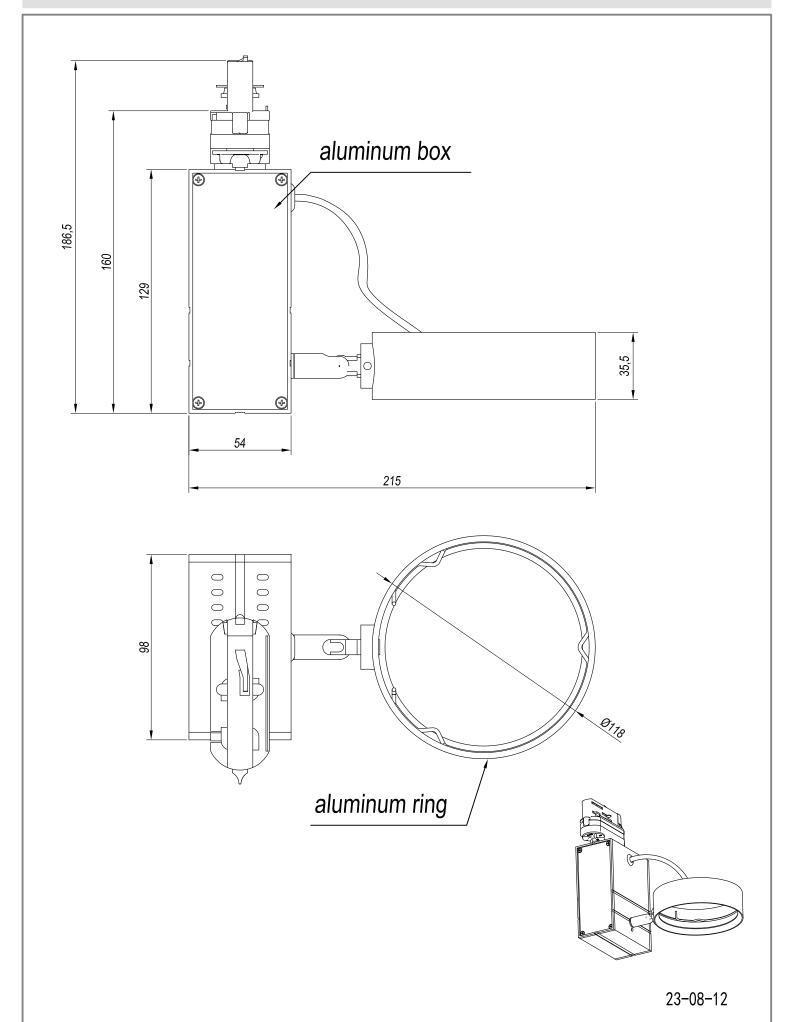

#### **DESCRIPTION**

Track mounted spotlight for halogen lamps, discharge lamps and 111mm diameter LED lights. Body made up of extruded aluminium and injected aluminium parts. Finish in white or black. Includes a tilting gimbal allowing multidirectional rotation and also rotation towards the unit. Surface installation possible with additional kit.

#### **TECHNICAL CHARACTERISTICS**

| Type:                                             | Spotlight        |
|---------------------------------------------------|------------------|
| Adjustable 355° on the horitzontal axis.          |                  |
| Adjustable 355° on the vertical axis.2            |                  |
| Adjustable from 0° to 60° on the horizontal axis. |                  |
| IP Protection degrees:                            | IP20             |
| Lampholder:                                       | 1 x GX8.5        |
| Power (W):                                        | GX8.5 70         |
| Voltage / Frequency:                              | 220-240V/50-60Hz |
| Warranty (Years):                                 | 2                |
| Units per box:                                    | 1                |
| Net Weight (Kg):                                  | 0.845            |
| EAN:                                              | 8,43511E+12      |