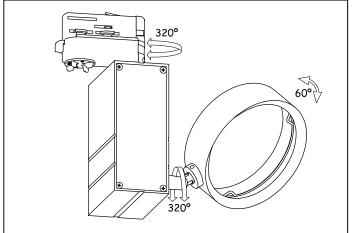

## **GEAR**

Gear included: Yes, electronic

| REF.             | LAMP                                | SOCKET |
|------------------|-------------------------------------|--------|
| 35-1557-14/60-00 | CDM-R111 35W                        | GX8.5  |
| 35-1558-14/60-00 | CDM-R111 70W                        | GX8.5  |
| 35-1559-14/60-00 | QR-111 MAX 100W/ AR-111 LED MAX 15W | G53    |
| 35-1565-14/60-00 | AR-111 LED MAX 15W                  | GU10   |