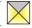

#### **DESCRIPTION**

Track mounted spotlight for halogen lamps, discharge lamps and 111mm diameter LED lights. Body made up of extruded aluminium and injected aluminium parts. Finish in white or black. Includes a tilting gimbal allowing multidirectional rotation and also rotation towards the unit. Surface installation possible with additional kit.

#### **TECHNICAL CHARACTERISTICS**

| Type:                                             | Spotlight        |
|---------------------------------------------------|------------------|
| Adjustable 355° on the horitzontal axis.          |                  |
| Adjustable 355° on the vertical axis.2            |                  |
| Adjustable from 0° to 60° on the horizontal axis. |                  |
| IP Protection degrees:                            | IP20             |
| Lampholder:                                       | 1 x GX8.5        |
| Power (W):                                        | GX8.5 70         |
| Voltage / Frequency:                              | 220-240V/50-60Hz |
| Warranty (Years):                                 | 2                |
| Units per box:                                    | 1                |
| Net Weight (Kg):                                  | 0.845            |
| EAN:                                              | 8,43511E+12      |