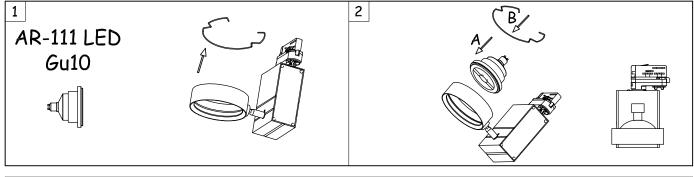

#### **DESCRIPTION**

Track mounted spotlight for halogen lamps, discharge lamps and 111mm diameter LED lights. Body made up of extruded aluminium and injected aluminium parts. Finish in white or black. Includes a tilting gimbal allowing multidirectional rotation and also rotation towards the unit. Surface installation possible with additional kit.

## **GEAR**

Gear included: Yes, electronic

| REF.             | LAMP                                | SOCKET |
|------------------|-------------------------------------|--------|
| 35-1557-14/60-00 | CDM-R111 35W                        | GX8.5  |
| 35-1558-14/60-00 | CDM-R111 70W                        | GX8.5  |
| 35-1559-14/60-00 | QR-111 MAX 100W/ AR-111 LED MAX 15W | G53    |
| 35-1565-14/60-00 | AR-111 LED MAX 15W                  | GU10   |