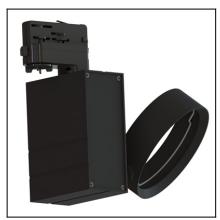

#### **TECHNICAL CHARACTERISTICS**

| Type:                                             | Spotlight        |
|---------------------------------------------------|------------------|
| Adjustable 355° on the horitzontal axis.          |                  |
| Adjustable 355° on the vertical axis.2            |                  |
| Adjustable from 0° to 60° on the horizontal axis. |                  |
| IP Protection degrees:                            | IP20             |
| Lampholder:                                       | 1 x GX8.5        |
| Power (W):                                        | GX8.5 70         |
| Voltage / Frequency:                              | 220-240V/50-60Hz |
| Warranty (Years):                                 | 2                |
| Units per box:                                    | 1                |
| Net Weight (Kg):                                  | 0.845            |
| EAN:                                              | 8,43511E+12      |