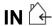

# KEY 35-1558-60-00

The photograph may not match the reference exactly. Please read the product description to identify the finish.

#### **DESCRIPTION**

Track mounted spotlight for halogen lamps, discharge lamps and 111mm diameter LED lights. Body made up of extruded aluminium and injected aluminium parts. Finish in white or black. Includes a tilting gimbal allowing multidirectional rotation and also rotation towards the unit. Surface installation possible with additional kit.