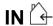

#### **DESCRIPTION**

Track mounted spotlight for halogen lamps, discharge lamps and 111mm diameter LED lights. Body made up of extruded aluminium and injected aluminium parts. Finish in white or black. Includes a tilting gimbal allowing multidirectional rotation and also rotation towards the unit. Surface installation possible with additional kit.

### **TECHNICAL CHARACTERISTICS**

| Type:                                             | Spotlight        |
|---------------------------------------------------|------------------|
| Adjustable 355° on the vertical axis.2            |                  |
| Adjustable 355° on the horitzontal axis.          |                  |
| Adjustable from 0° to 60° on the horizontal axis. |                  |
| IP Protection degrees:                            | IP20             |
| Lampholder:                                       | 1 x G53          |
| Power (W):                                        | G53 100          |
| Voltage / Frequency:                              | 220-240V/50-60Hz |
| Warranty (Years):                                 | 2                |
| Units per box:                                    | 1                |
| EAN:                                              | 8435111099209,00 |
|                                                   |                  |