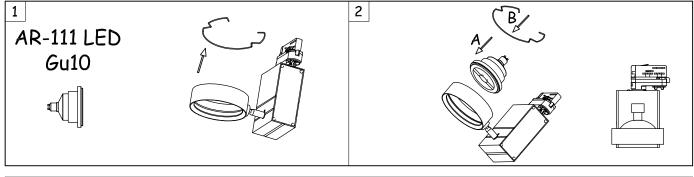

### **GEAR**

Gear included: Yes, electronic

| REF.             | LAMP                                | SOCKET |
|------------------|-------------------------------------|--------|
| 35-1557-14/60-00 | CDM-R111 35W                        | GX8.5  |
| 35-1558-14/60-00 | CDM-R111 70W                        | GX8.5  |
| 35-1559-14/60-00 | QR-111 MAX 100W/ AR-111 LED MAX 15W | G53    |
| 35-1565-14/60-00 | AR-111 LED MAX 15W                  | GU10   |