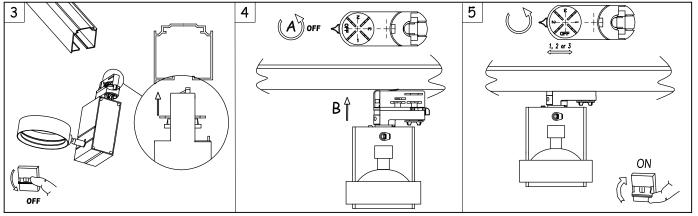

#### **DESCRIPTION**

Track mounted spotlight for halogen lamps, discharge lamps and 111mm diameter LED lights. Body made up of extruded aluminium and injected aluminium parts. Finish in white or black. Includes a tilting gimbal allowing multidirectional rotation and also rotation towards the unit. Surface installation possible with additional kit.

### **TECHNICAL CHARACTERISTICS**

| Type:                                             | Spotlight        |
|---------------------------------------------------|------------------|
| Adjustable 355° on the vertical axis.2            |                  |
| Adjustable 355° on the horitzontal axis.          |                  |
| Adjustable from 0° to 60° on the horizontal axis. |                  |
| IP Protection degrees:                            | IP20             |
| Lampholder:                                       | 1 x G53          |
| Power (W):                                        | G53 100          |
| Voltage / Frequency:                              | 220-240V/50-60Hz |
| Warranty (Years):                                 | 2                |
| Units per box:                                    | 1                |
| EAN:                                              | 8435111099209,00 |
|                                                   |                  |