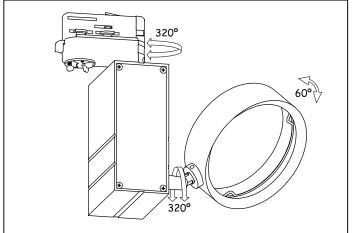

### **TECHNICAL CHARACTERISTICS**

| Type:                                             | Spotlight        |
|---------------------------------------------------|------------------|
| Adjustable 355° on the vertical axis.2            |                  |
| Adjustable 355° on the horitzontal axis.          |                  |
| Adjustable from 0° to 60° on the horizontal axis. |                  |
| IP Protection degrees:                            | IP20             |
| Lampholder:                                       | 1 x G53          |
| Power (W):                                        | G53 100          |
| Voltage / Frequency:                              | 220-240V/50-60Hz |
| Warranty (Years):                                 | 2                |
| Units per box:                                    | 1                |
| EAN:                                              | 8435111099209,00 |
|                                                   |                  |