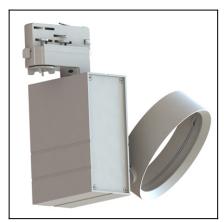

### **TECHNICAL CHARACTERISTICS**

| Type:                                             | Spotlight        |
|---------------------------------------------------|------------------|
| Adjustable 355° on the vertical axis.2            |                  |
| Adjustable 355° on the horitzontal axis.          |                  |
| Adjustable from 0° to 60° on the horizontal axis. |                  |
| IP Protection degrees:                            | IP20             |
| Lampholder:                                       | 1 x G53          |
| Power (W):                                        | G53 100          |
| Voltage / Frequency:                              | 220-240V/50-60Hz |
| Warranty (Years):                                 | 2                |
| Units per box:                                    | 1                |
| EAN:                                              | 8435111099209,00 |
|                                                   |                  |