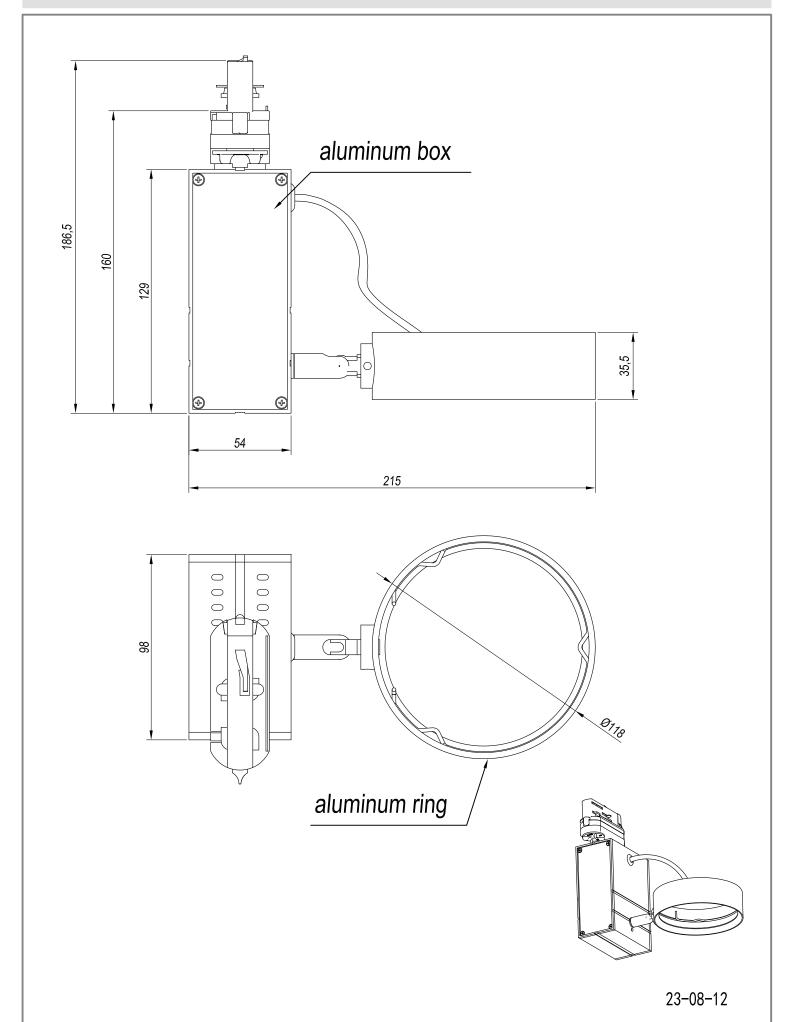

#### **DESCRIPTION**

Track mounted spotlight for halogen lamps, discharge lamps and 111mm diameter LED lights. Body made up of extruded aluminium and injected aluminium parts. Finish in white or black. Includes a tilting gimbal allowing multidirectional rotation and also rotation towards the unit. Surface installation possible with additional kit.

### **TECHNICAL CHARACTERISTICS**

| Type:                                             | Spotlight        |
|---------------------------------------------------|------------------|
| Adjustable 355° on the vertical axis.2            |                  |
| Adjustable 355° on the horitzontal axis.          |                  |
| Adjustable from 0° to 60° on the horizontal axis. |                  |
| IP Protection degrees:                            | IP20             |
| Lampholder:                                       | 1 x G53          |
| Power (W):                                        | G53 100          |
| Voltage / Frequency:                              | 220-240V/50-60Hz |
| Warranty (Years):                                 | 2                |
| Units per box:                                    | 1                |
| EAN:                                              | 8435111099209,00 |
|                                                   |                  |