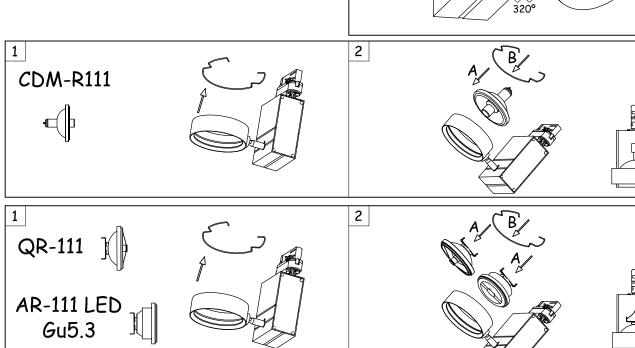

### **GEAR**

Gear included: Yes, electronic

| REF.             | LAMP                                | SOCKET |
|------------------|-------------------------------------|--------|
| 35-1557-14/60-00 | CDM-R111 35W                        | GX8.5  |
| 35-1558-14/60-00 | CDM-R111 70W                        | GX8.5  |
| 35-1559-14/60-00 | QR-111 MAX 100W/ AR-111 LED MAX 15W | G53    |
| 35-1565-14/60-00 | AR-111 LED MAX 15W                  | GU10   |