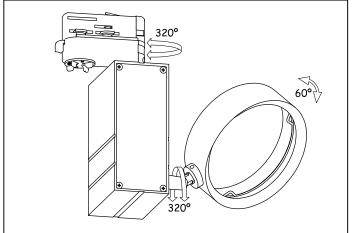

### **TECHNICAL CHARACTERISTICS**

| Type:                                             | Spotlight        |
|---------------------------------------------------|------------------|
| Adjustable 355° on the horitzontal axis.          |                  |
| Adjustable 355° on the vertical axis.2            |                  |
| Adjustable from 0° to 60° on the horizontal axis. |                  |
| IP Protection degrees:                            | IP20             |
| Lampholder:                                       | 1 x G53          |
| Power (W):                                        | G53 100          |
| Voltage / Frequency:                              | 220-240V/50-60Hz |
| Warranty (Years):                                 | 2                |
| Units per box:                                    | 1                |
| EAN:                                              | 8435111099216,00 |
|                                                   |                  |