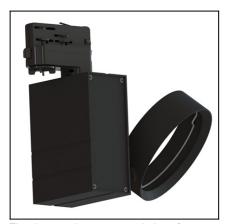

#### **DESCRIPTION**

Track mounted spotlight for halogen lamps, discharge lamps and 111mm diameter LED lights. Body made up of extruded aluminium and injected aluminium parts. Finish in white or black. Includes a tilting gimbal allowing multidirectional rotation and also rotation towards the unit. Surface installation possible with additional kit.

### **TECHNICAL CHARACTERISTICS**

| Type:                                             | Spotlight        |
|---------------------------------------------------|------------------|
| Adjustable 355° on the horitzontal axis.          |                  |
| Adjustable 355° on the vertical axis.2            |                  |
| Adjustable from 0° to 60° on the horizontal axis. |                  |
| IP Protection degrees:                            | IP20             |
| Lampholder:                                       | 1 x G53          |
| Power (W):                                        | G53 100          |
| Voltage / Frequency:                              | 220-240V/50-60Hz |
| Warranty (Years):                                 | 2                |
| Units per box:                                    | 1                |
| EAN:                                              | 8435111099216,00 |
|                                                   |                  |