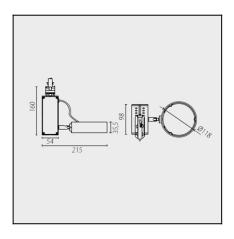

### **TECHNICAL CHARACTERISTICS**

| Type:                                             | Spotlight        |
|---------------------------------------------------|------------------|
| Adjustable 355° on the horitzontal axis.          |                  |
| Adjustable 355° on the vertical axis.2            |                  |
| Adjustable from 0° to 60° on the horizontal axis. |                  |
| IP Protection degrees:                            | IP20             |
| Lampholder:                                       | 1 x G53          |
| Power (W):                                        | G53 100          |
| Voltage / Frequency:                              | 220-240V/50-60Hz |
| Warranty (Years):                                 | 2                |
| Units per box:                                    | 1                |
| EAN:                                              | 8435111099216,00 |
|                                                   |                  |