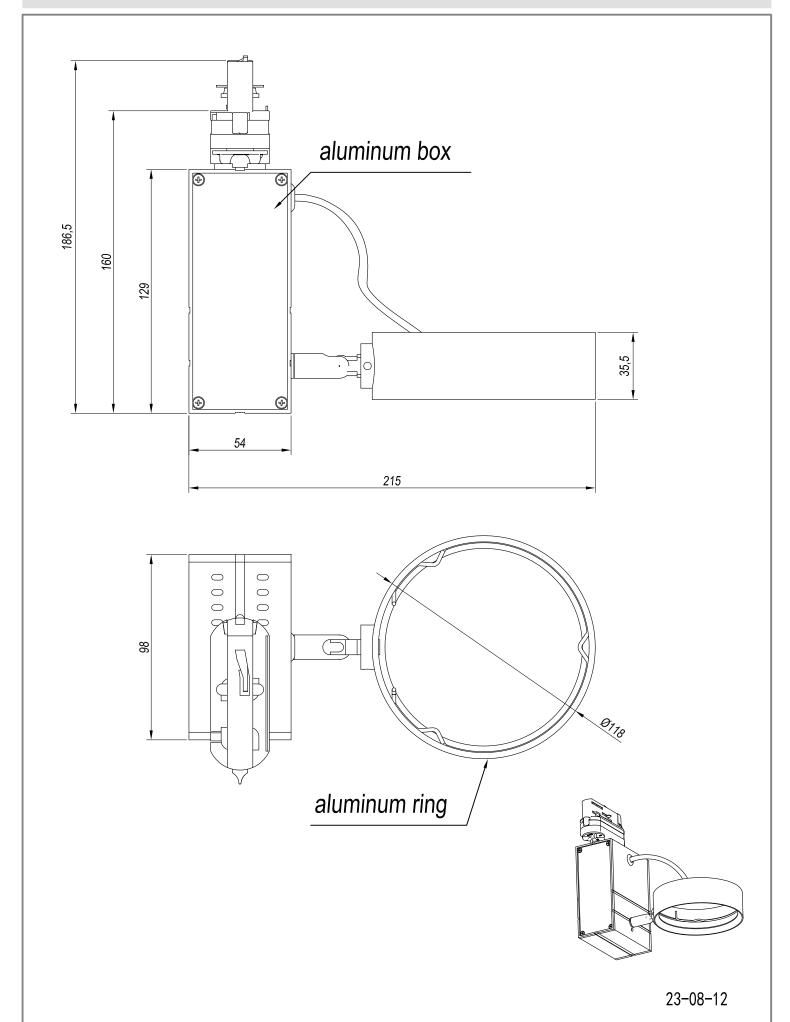

#### **DESCRIPTION**

Track mounted spotlight for halogen lamps, discharge lamps and 111mm diameter LED lights. Body made up of extruded aluminium and injected aluminium parts. Finish in white or black. Includes a tilting gimbal allowing multidirectional rotation and also rotation towards the unit. Surface installation possible with additional kit.

### **TECHNICAL CHARACTERISTICS**

| Type:                                             | Spotlight        |
|---------------------------------------------------|------------------|
| Adjustable 355° on the horitzontal axis.          |                  |
| Adjustable 355° on the vertical axis.2            |                  |
| Adjustable from 0° to 60° on the horizontal axis. |                  |
| IP Protection degrees:                            | IP20             |
| Lampholder:                                       | 1 x G53          |
| Power (W):                                        | G53 100          |
| Voltage / Frequency:                              | 220-240V/50-60Hz |
| Warranty (Years):                                 | 2                |
| Units per box:                                    | 1                |
| EAN:                                              | 8435111099216,00 |
|                                                   |                  |