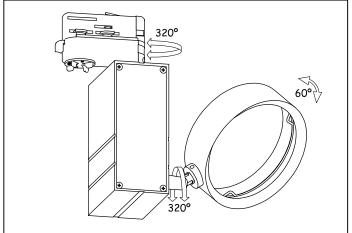

## **DESCRIPTION**

Track mounted spotlight for halogen lamps, discharge lamps and 111mm diameter LED lights. Body made up of extruded aluminium and injected aluminium parts. Finish in white or black. Includes a tilting gimbal allowing multidirectional rotation and also rotation towards the unit. Surface installation possible with additional kit.

## **TECHNICAL CHARACTERISTICS**

| Type:                                    | Spotlight        |
|------------------------------------------|------------------|
| Adjustable 355° on the horitzontal axis. |                  |
| Adjustable 355° on the vertical axis.2   |                  |
| IP Protection degrees:                   | IP20             |
| Lampholder:                              | 1 x GU10         |
| Power (W):                               | GU10 15          |
| Voltage / Frequency:                     | 220-240V/50-60Hz |
| Warranty (Years):                        | 2                |
| Units per box:                           | 1                |
| EAN:                                     | 8435111099230,00 |
|                                          |                  |