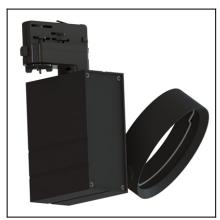

**KEY** 35-1565-60-00

The photograph may not match the reference exactly. Please read the product description to identify the finish.

Download photometric file .ldt /.ies

## **DESCRIPTION**

Track mounted spotlight for halogen lamps, discharge lamps and 111mm diameter LED lights. Body made up of extruded aluminium and injected aluminium parts. Finish in white or black. Includes a tilting gimbal allowing multidirectional rotation and also rotation towards the unit. Surface installation possible with additional kit.