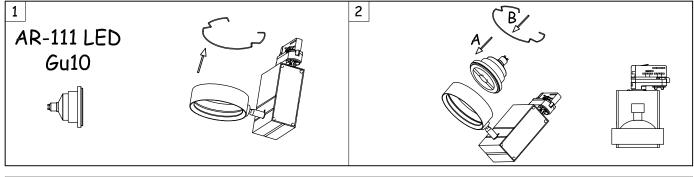

## **DESCRIPTION**

Track mounted spotlight for halogen lamps, discharge lamps and 111mm diameter LED lights. Body made up of extruded aluminium and injected aluminium parts. Finish in white or black. Includes a tilting gimbal allowing multidirectional rotation and also rotation towards the unit. Surface installation possible with additional kit.

## **MATERIALS / FINISHES**

Structure material: Aluminium
Structure finish: Black

| REF.             | LAMP                                | SOCKET |
|------------------|-------------------------------------|--------|
| 35-1557-14/60-00 | CDM-R111 35W                        | GX8.5  |
| 35-1558-14/60-00 | CDM-R111 70W                        | GX8.5  |
| 35-1559-14/60-00 | QR-111 MAX 100W/ AR-111 LED MAX 15W | G53    |
| 35-1565-14/60-00 | AR-111 LED MAX 15W                  | GU10   |