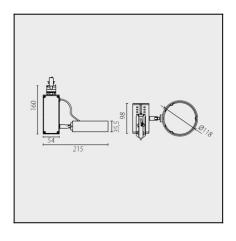

## **TECHNICAL CHARACTERISTICS**

| Type:                                    | Spotlight        |
|------------------------------------------|------------------|
| Adjustable 355° on the horitzontal axis. |                  |
| Adjustable 355° on the vertical axis.2   |                  |
| IP Protection degrees:                   | IP20             |
| Lampholder:                              | 1 x GU10         |
| Power (W):                               | GU10 15          |
| Voltage / Frequency:                     | 220-240V/50-60Hz |
| Warranty (Years):                        | 2                |
| Units per box:                           | 1                |
| EAN:                                     | 8435111099230,00 |
|                                          |                  |