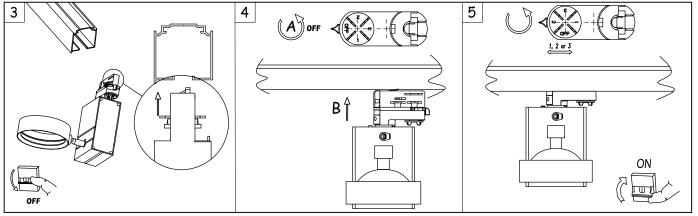

## **DESCRIPTION**

Track mounted spotlight for halogen lamps, discharge lamps and 111mm diameter LED lights. Body made up of extruded aluminium and injected aluminium parts. Finish in white or black. Includes a tilting gimbal allowing multidirectional rotation and also rotation towards the unit. Surface installation possible with additional kit.