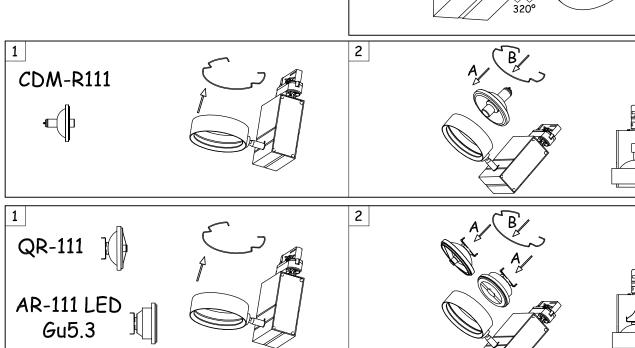

## **DESCRIPTION**

Track mounted spotlight for halogen lamps, discharge lamps and 111mm diameter LED lights. Body made up of extruded aluminium and injected aluminium parts. Finish in white or black. Includes a tilting gimbal allowing multidirectional rotation and also rotation towards the unit. Surface installation possible with additional kit.

## **MATERIALS / FINISHES**

Structure material: Aluminium
Structure finish: Black

| REF.             | LAMP                                | SOCKET |
|------------------|-------------------------------------|--------|
| 35-1557-14/60-00 | CDM-R111 35W                        | GX8.5  |
| 35-1558-14/60-00 | CDM-R111 70W                        | GX8.5  |
| 35-1559-14/60-00 | QR-111 MAX 100W/ AR-111 LED MAX 15W | G53    |
| 35-1565-14/60-00 | AR-111 LED MAX 15W                  | GU10   |