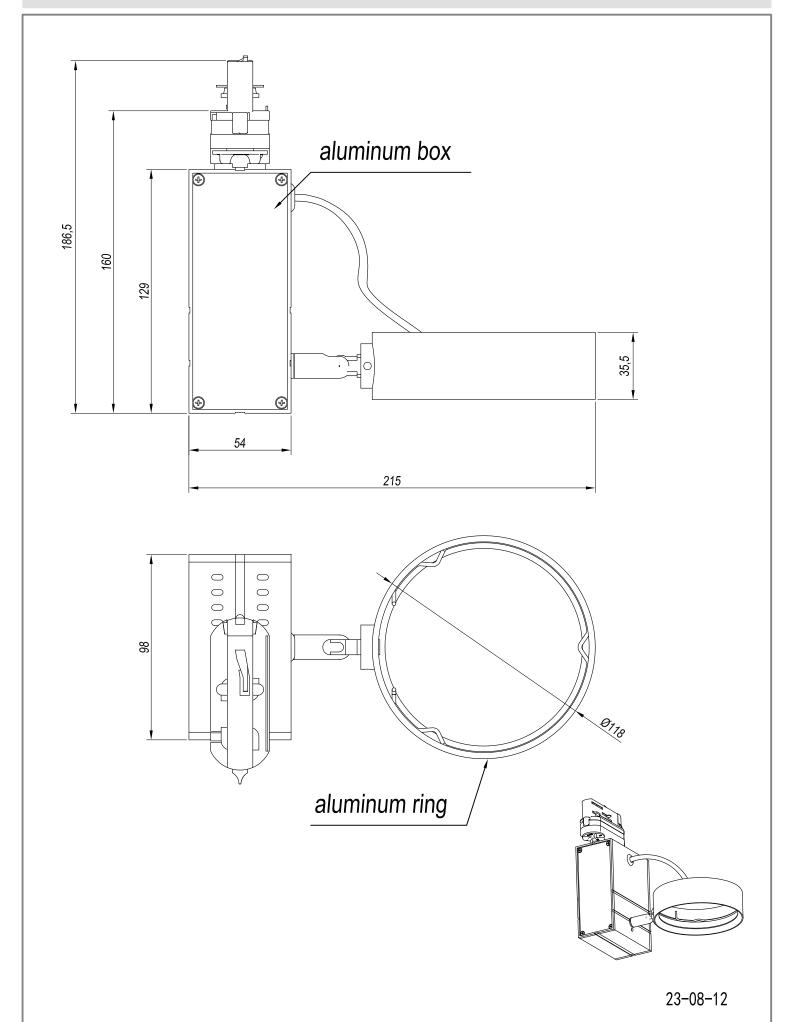

## **DESCRIPTION**

Track mounted spotlight for halogen lamps, discharge lamps and 111mm diameter LED lights. Body made up of extruded aluminium and injected aluminium parts. Finish in white or black. Includes a tilting gimbal allowing multidirectional rotation and also rotation towards the unit. Surface installation possible with additional kit.

## **TECHNICAL CHARACTERISTICS**

| Type:                                    | Spotlight        |
|------------------------------------------|------------------|
| Adjustable 355° on the horitzontal axis. |                  |
| Adjustable 355° on the vertical axis.2   |                  |
| IP Protection degrees:                   | IP20             |
| Lampholder:                              | 1 x GU10         |
| Power (W):                               | GU10 15          |
| Voltage / Frequency:                     | 220-240V/50-60Hz |
| Warranty (Years):                        | 2                |
| Units per box:                           | 1                |
| EAN:                                     | 8435111099230,00 |
|                                          |                  |