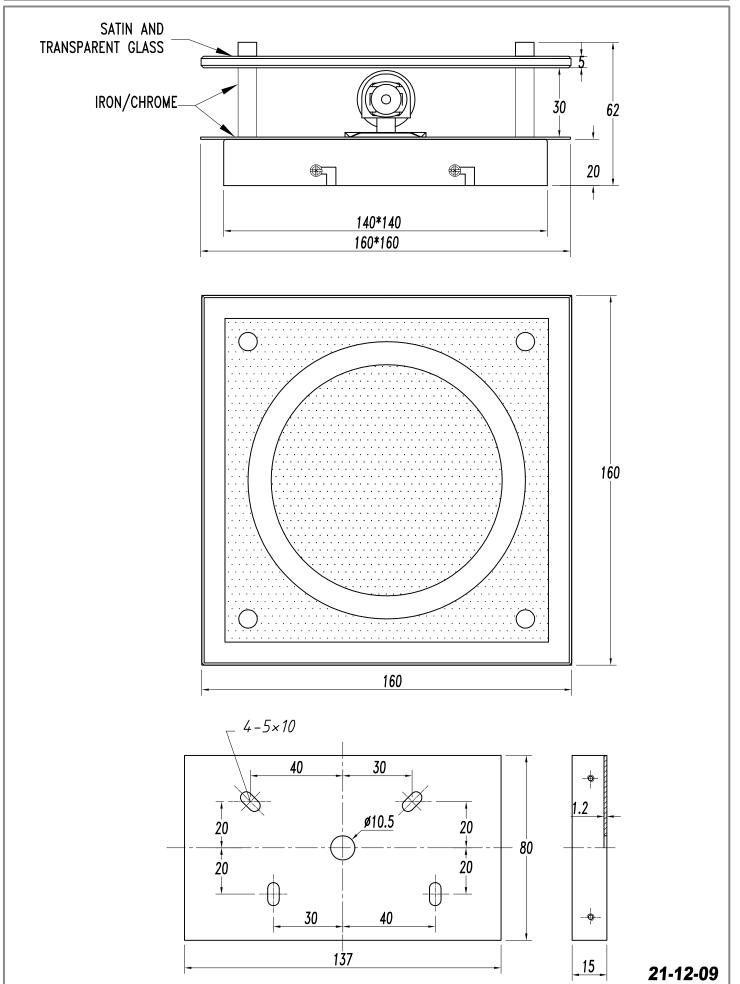

## **TECHNICAL CHARACTERISTICS**

| Туре:                        | Ceiling fixture  |
|------------------------------|------------------|
| IP Protection degrees:       | IP20             |
| Lampholder:                  | 1 x G9           |
| Power (W):                   | G9 MAX 60W       |
| Bulb included:               | 1 x G9 MAX 60W   |
| Total power consumption (W): | 60               |
| Voltage / Frequency:         | 220-240V/50-60Hz |
| Units per box:               | 6                |
| Net Weight (Kg):             | 0.925            |
| EAN:                         | 8435111032923    |
|                              |                  |

## **MATERIALS / FINISHES**

Structure material:SteelDiffuser material:GlassStructure finish:ChromeDiffuser finish:Satin

Transparent