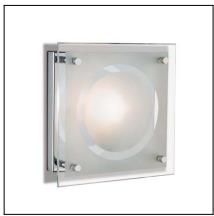

## VENECIA 362-CR

The photograph may not match the reference exactly. Please read the product description to identify the finish.

Download photometric file .ldt /.ies

## **MATERIALS / FINISHES**

Structure material:SteelDiffuser material:GlassStructure finish:ChromeDiffuser finish:Satin

Transparent