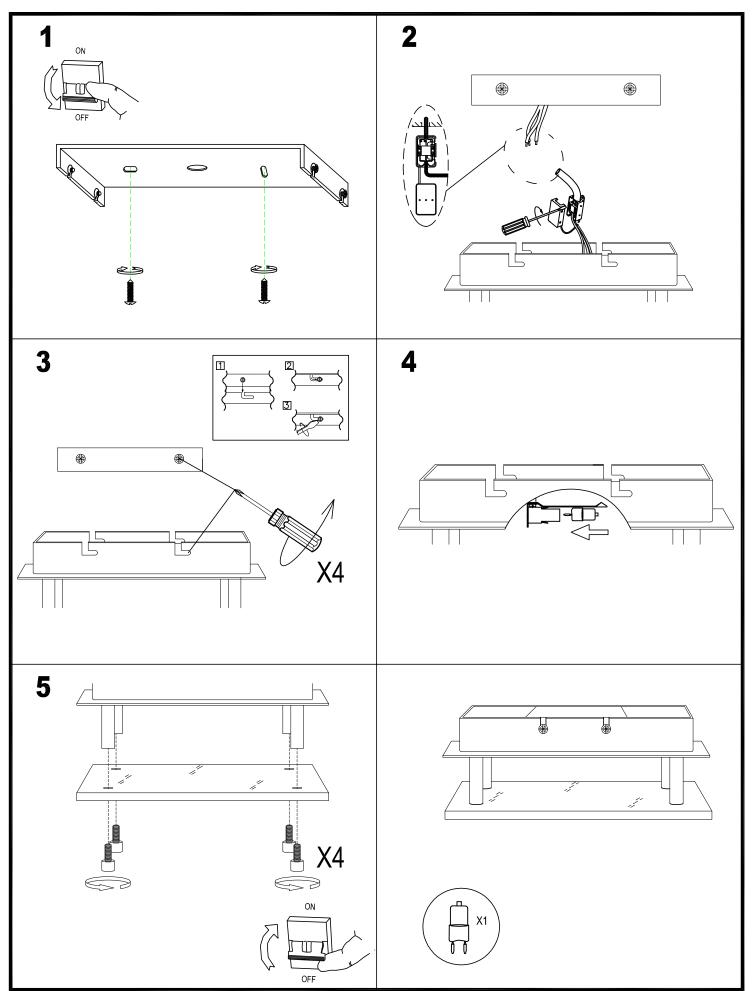

## **TECHNICAL CHARACTERISTICS**

| Туре:                        | Ceiling fixture  |
|------------------------------|------------------|
| IP Protection degrees:       | IP20             |
| Lampholder:                  | 1 x G9           |
| Power (W):                   | G9 MAX 60W       |
| Bulb included:               | 1 x G9 MAX 60W   |
| Total power consumption (W): | 60               |
| Voltage / Frequency:         | 220-240V/50-60Hz |
| Units per box:               | 6                |
| Net Weight (Kg):             | 0.925            |
| EAN:                         | 8435111032923    |
|                              |                  |