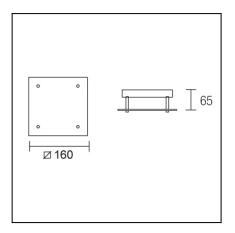

## **TECHNICAL CHARACTERISTICS**

| Туре:                        | Ceiling fixture  |
|------------------------------|------------------|
| IP Protection degrees:       | IP20             |
| Lampholder:                  | 1 x G9           |
| Power (W):                   | G9 MAX 60W       |
| Bulb included:               | 1 x G9 MAX 60W   |
| Total power consumption (W): | 60               |
| Voltage / Frequency:         | 220-240V/50-60Hz |
| Units per box:               | 6                |
| Net Weight (Kg):             | 0.925            |
| EAN:                         | 8435111032923    |
|                              |                  |