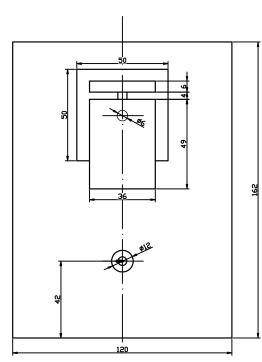

## **TECHNICAL CHARACTERISTICS**

| Туре:                        | Wall fixture     |
|------------------------------|------------------|
| IP Protection degrees:       | IP20             |
| Lampholder:                  | 1 x GU10         |
| Power (W):                   | GU10 MAX 50W     |
| Bulb included:               | 1 x GU10 MAX 50W |
| Total power consumption (W): | 50               |
| Voltage / Frequency:         | 220-240V/50-60Hz |
| Units per box:               | 6                |
| Net Weight (Kg):             | 0.8              |
| EAN:                         | 8435111036280    |
|                              |                  |

## **MATERIALS / FINISHES**

Structure material: Steel

Wenge-colored finish

Structure finish: Chrome