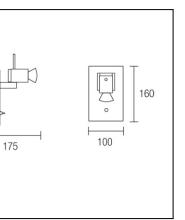

## **TECHNICAL CHARACTERISTICS**

| Туре:                        | Wall fixture     |
|------------------------------|------------------|
| IP Protection degrees:       | IP20             |
| Lampholder:                  | 1 x GU10         |
| Power (W):                   | GU10 MAX 50W     |
| Bulb included:               | 1 x GU10 MAX 50W |
| Total power consumption (W): | 50               |
| Voltage / Frequency:         | 220-240V/50-60Hz |
| Units per box:               | 6                |
| Net Weight (Kg):             | 0.8              |
| EAN:                         | 8435111036280    |
|                              |                  |