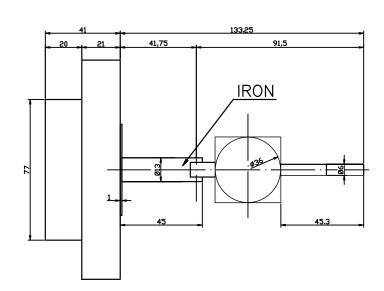

## **TECHNICAL CHARACTERISTICS**

| Туре:                        | Wall fixture     |
|------------------------------|------------------|
| IP Protection degrees:       | IP20             |
| Lampholder:                  | 1 x GU10         |
| Power (W):                   | GU10 MAX 50W     |
| Bulb included:               | 1 x GU10 MAX 50W |
| Total power consumption (W): | 50               |
| Voltage / Frequency:         | 220-240V/50-60Hz |
| Units per box:               | 6                |
| Net Weight (Kg):             | 0.8              |
| EAN:                         | 8435111036280    |
|                              |                  |

## **MATERIALS / FINISHES**

Structure material: Steel

Wenge-colored finish

Structure finish: Chrome