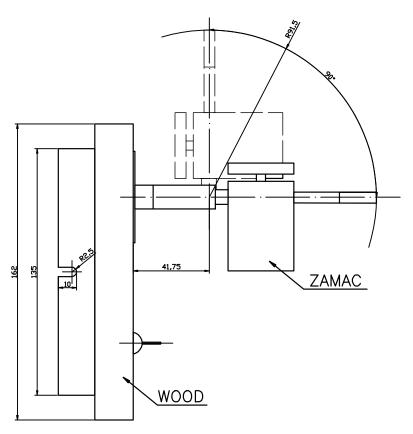

## **TECHNICAL CHARACTERISTICS**

| Туре:                        | Wall fixture     |
|------------------------------|------------------|
| IP Protection degrees:       | IP20             |
| Lampholder:                  | 1 x GU10         |
| Power (W):                   | GU10 MAX 50W     |
| Bulb included:               | 1 x GU10 MAX 50W |
| Total power consumption (W): | 50               |
| Voltage / Frequency:         | 220-240V/50-60Hz |
| Units per box:               | 6                |
| Net Weight (Kg):             | 0.8              |
| EAN:                         | 8435111036280    |
|                              |                  |

## **MATERIALS / FINISHES**

Structure material: Steel

Wenge-colored finish

Structure finish: Chrome