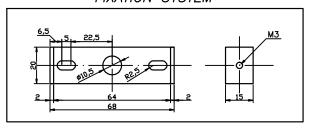

/.ies

## **TECHNICAL CHARACTERISTICS**

| Туре:                        | Wall fixture     |
|------------------------------|------------------|
| IP Protection degrees:       | IP20             |
| Lampholder:                  | 1 x GU10         |
| Power (W):                   | GU10 MAX 50W     |
| Bulb included:               | 1 x GU10 MAX 50W |
| Total power consumption (W): | 50               |
| Voltage / Frequency:         | 220-240V/50-60Hz |
| Units per box:               | 6                |
| Net Weight (Kg):             | 0.8              |
| EAN:                         | 8435111036280    |
|                              |                  |



## **MATERIALS / FINISHES**

Structure material: Steel

Wenge-colored finish

Structure finish: Chrome









## FIXATION SYSTEM