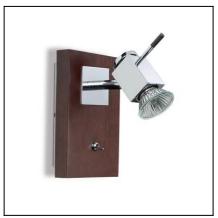

## WOOD 410-CR

The photograph may not match the reference exactly. Please read the product description to identify the finish.

Download photometric file .ldt /.ies

## **MATERIALS / FINISHES**

Structure material: Steel

Wenge-colored finish

Structure finish: Chrome