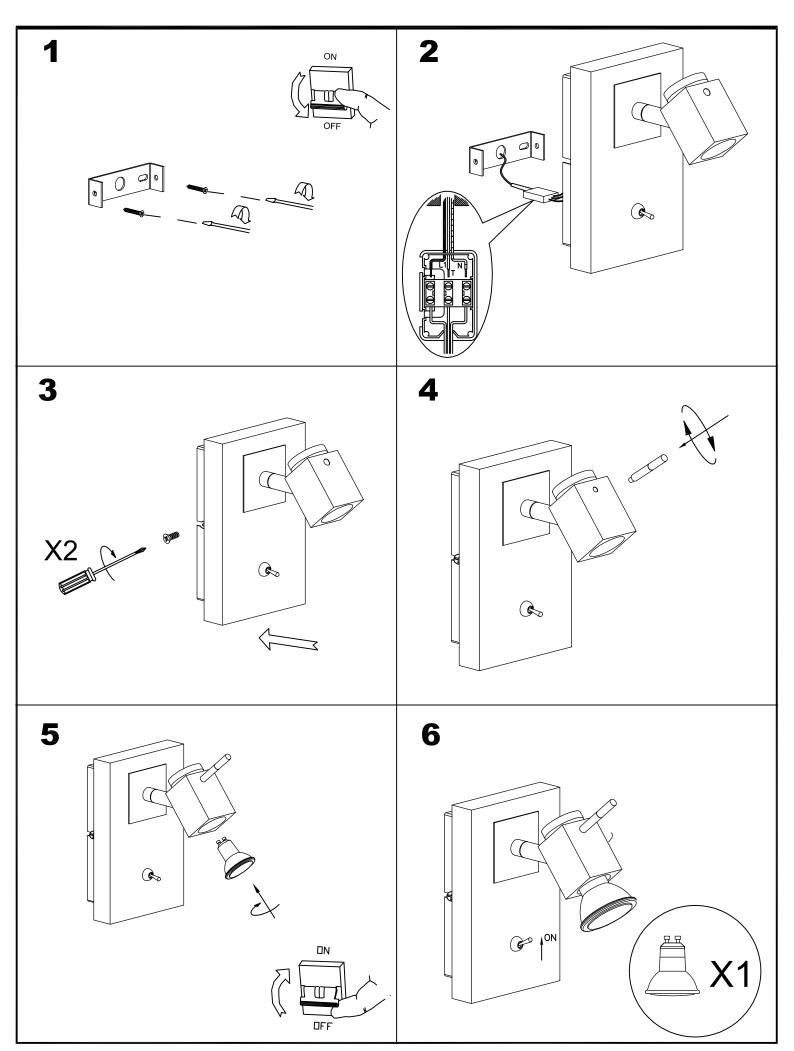

s

## **TECHNICAL CHARACTERISTICS**

| Туре:                        | Wall fixture     |
|------------------------------|------------------|
| IP Protection degrees:       | IP20             |
| Lampholder:                  | 1 x GU10         |
| Power (W):                   | GU10 MAX 50W     |
| Bulb included:               | 1 x GU10 MAX 50W |
| Total power consumption (W): | 50               |
| Voltage / Frequency:         | 220-240V/50-60Hz |
| Units per box:               | 6                |
| Net Weight (Kg):             | 0.8              |
| EAN:                         | 8435111036280    |
|                              |                  |



## **MATERIALS / FINISHES**

Structure material: Steel

Wenge-colored finish

Structure finish: Chrome









## FIXATION SYSTEM