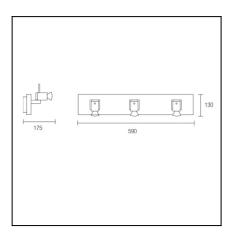

## **TECHNICAL CHARACTERISTICS**

| Туре:                        | Wall fixture     |
|------------------------------|------------------|
| IP Protection degrees:       | IP20             |
| Lampholder:                  | 3 x GU10         |
| Power (W):                   | GU10 MAX 50W     |
| Bulb included:               | 3 x GU10 MAX 50W |
| Total power consumption (W): | 150              |
| Voltage / Frequency:         | 220-240V/50-60Hz |
| Units per box:               | 4                |
| Net Weight (Kg):             | 2.35             |
| EAN:                         | 8435111036303    |