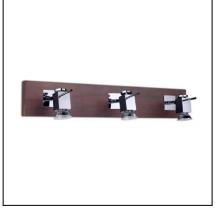

The photograph may not match the reference exactly. Please read the product description to identify the finish.

## **MATERIALS / FINISHES**

| Structure material: | Steel<br>Wenge-colored finish |
|---------------------|-------------------------------|
| Structure finish:   | Chrome                        |

Download photometric file .ldt /.ies