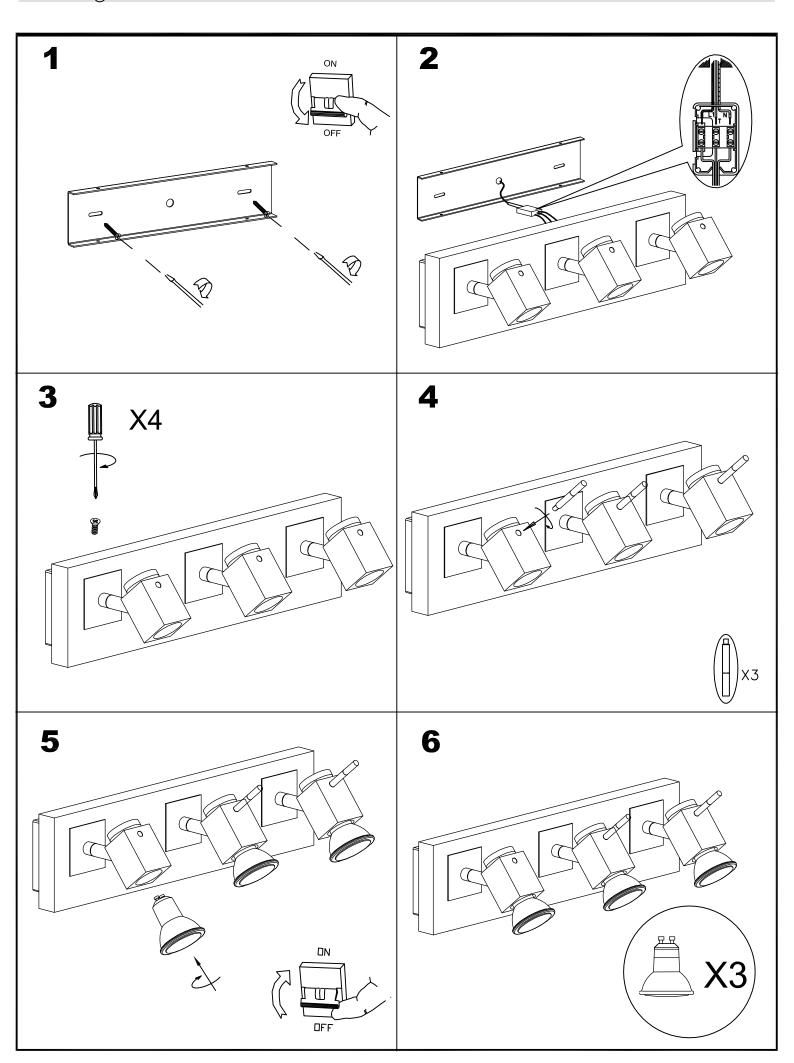

## **TECHNICAL CHARACTERISTICS**

| Туре:                        | Wall fixture     |
|------------------------------|------------------|
| IP Protection degrees:       | IP20             |
| Lampholder:                  | 3 x GU10         |
| Power (W):                   | GU10 MAX 50W     |
| Bulb included:               | 3 x GU10 MAX 50W |
| Total power consumption (W): | 150              |
| Voltage / Frequency:         | 220-240V/50-60Hz |
| Units per box:               | 4                |
| Net Weight (Kg):             | 2.35             |
| EAN:                         | 8435111036303    |