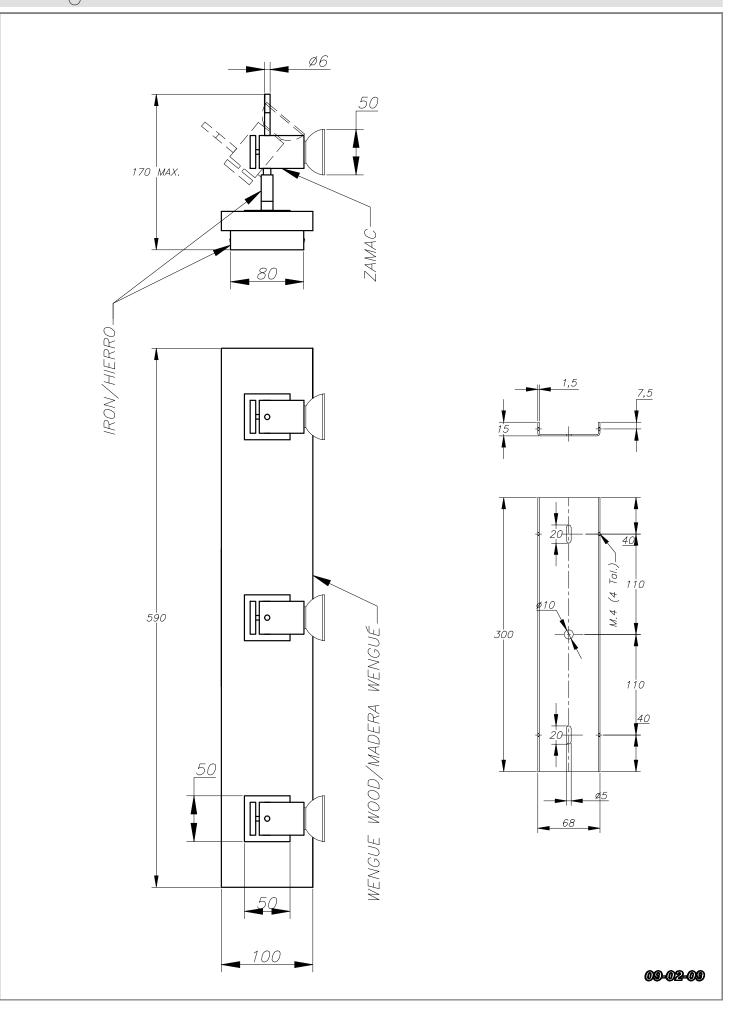

## **TECHNICAL CHARACTERISTICS**

| Туре:                        | Wall fixture     |
|------------------------------|------------------|
| IP Protection degrees:       | IP20             |
| Lampholder:                  | 3 x GU10         |
| Power (W):                   | GU10 MAX 50W     |
| Bulb included:               | 3 x GU10 MAX 50W |
| Total power consumption (W): | 150              |
| Voltage / Frequency:         | 220-240V/50-60Hz |
| Units per box:               | 4                |
| Net Weight (Kg):             | 2.35             |
| EAN:                         | 8435111036303    |

## **MATERIALS / FINISHES**

| Structure material: | Steel<br>Wenge-colored finish |
|---------------------|-------------------------------|
| Structure finish:   | Chrome                        |

Download photometric file .ldt /.ies