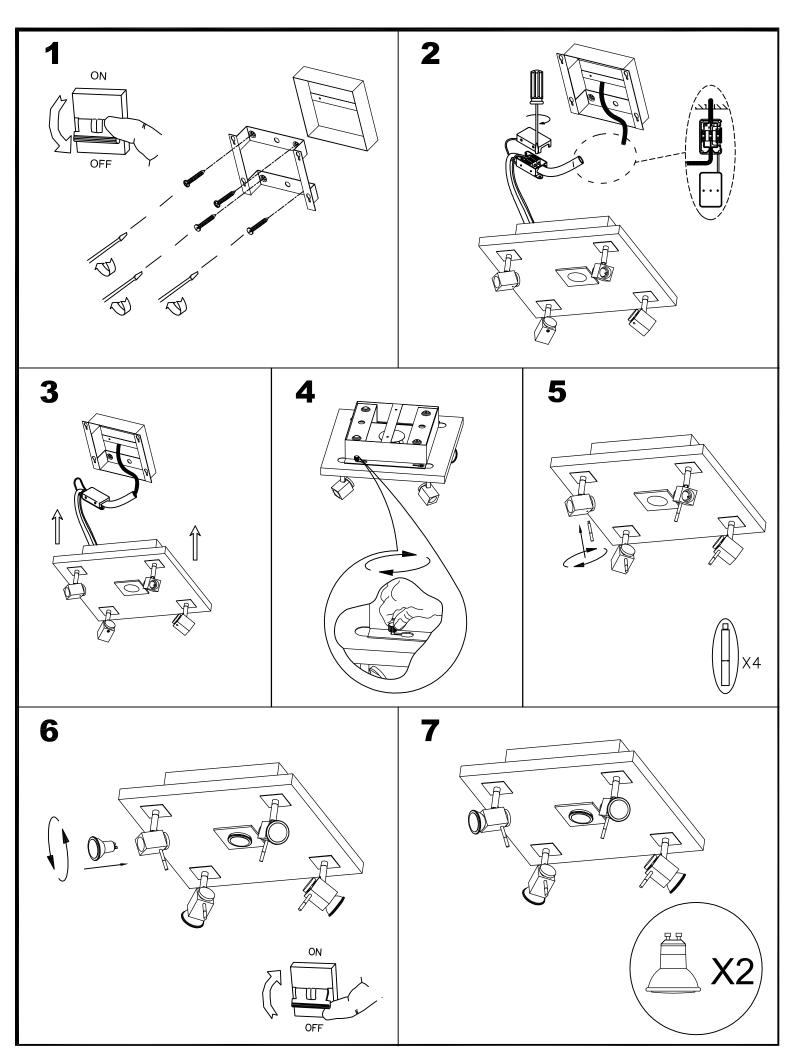

## **TECHNICAL CHARACTERISTICS**

| Туре:                        | Ceiling fixture  |
|------------------------------|------------------|
| IP Protection degrees:       | IP20             |
| Lampholder:                  | 5 x GU10         |
| Power (W):                   | GU10 MAX 50W     |
| Bulb included:               | 5 x GU10 MAX 50W |
| Total power consumption (W): | 250              |
| Voltage / Frequency:         | 220-240V/50-60Hz |
| Units per box:               | 2                |
| Net Weight (Kg):             | 5.715            |
| EAN:                         | 8435111036334    |