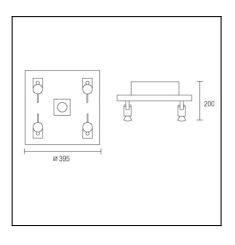

## **TECHNICAL CHARACTERISTICS**

| Туре:                        | Ceiling fixture  |
|------------------------------|------------------|
| IP Protection degrees:       | IP20             |
| Lampholder:                  | 5 x GU10         |
| Power (W):                   | GU10 MAX 50W     |
| Bulb included:               | 5 x GU10 MAX 50W |
| Total power consumption (W): | 250              |
| Voltage / Frequency:         | 220-240V/50-60Hz |
| Units per box:               | 2                |
| Net Weight (Kg):             | 5.715            |
| EAN:                         | 8435111036334    |

## MATERIALS / FINISHES

| Structure material: | Steel<br>Wenge-colored finish |
|---------------------|-------------------------------|
| Structure finish:   | Chrome                        |

Download photometric file .ldt /.ies