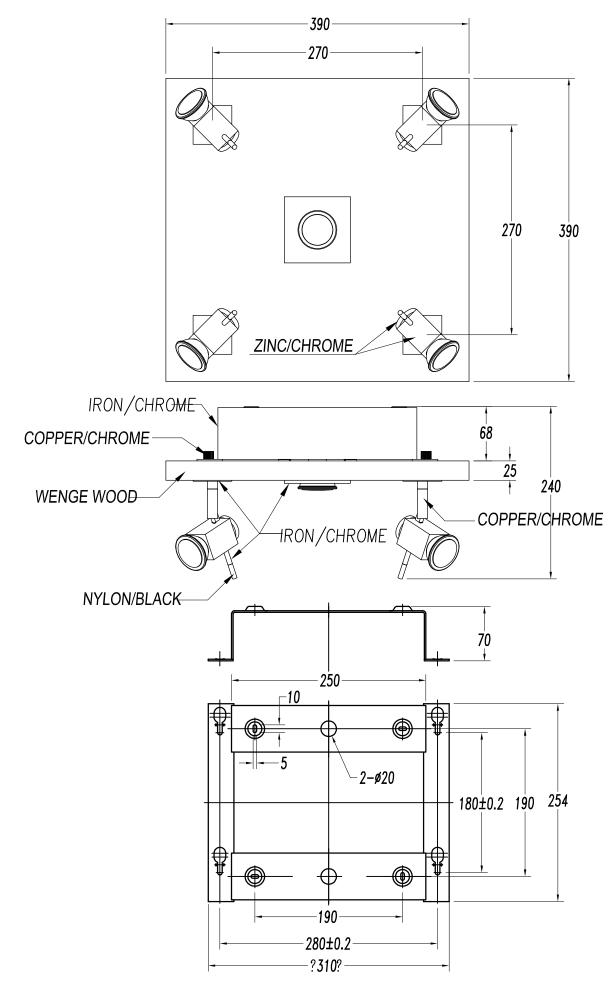

## **TECHNICAL CHARACTERISTICS**

| Туре:                        | Ceiling fixture  |
|------------------------------|------------------|
| IP Protection degrees:       | IP20             |
| Lampholder:                  | 5 x GU10         |
| Power (W):                   | GU10 MAX 50W     |
| Bulb included:               | 5 x GU10 MAX 50W |
| Total power consumption (W): | 250              |
| Voltage / Frequency:         | 220-240V/50-60Hz |
| Units per box:               | 2                |
| Net Weight (Kg):             | 5.715            |
| EAN:                         | 8435111036334    |

## MATERIALS / FINISHES

| Structure material: | Steel<br>Wenge-colored finish |
|---------------------|-------------------------------|
| Structure finish:   | Chrome                        |

Download photometric file .ldt /.ies