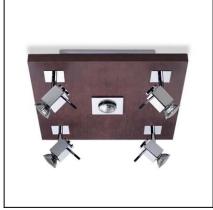

The photograph may not match the reference exactly. Please read the product description to identify the finish.

## MATERIALS / FINISHES

| Structure material: | Steel<br>Wenge-colored finish |
|---------------------|-------------------------------|
| Structure finish:   | Chrome                        |

Download photometric file .ldt /.ies