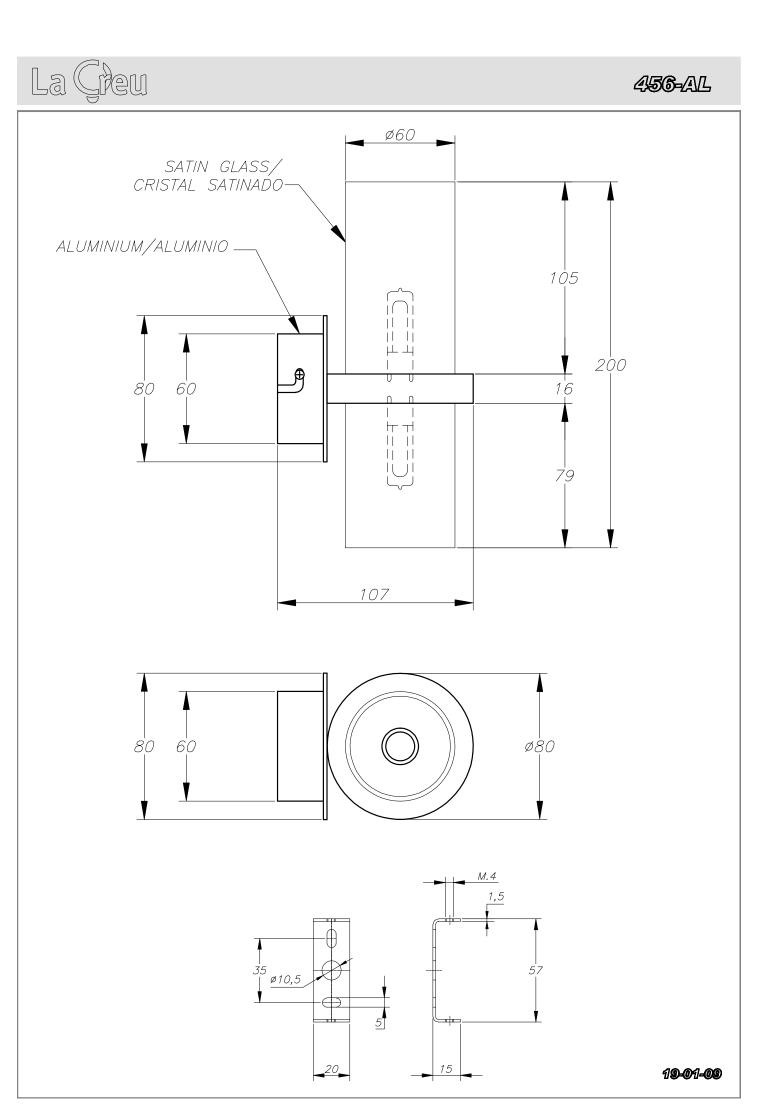

## **TECHNICAL CHARACTERISTICS**

| Туре:                        | Wall fixture     |
|------------------------------|------------------|
| IP Protection degrees:       | IP20             |
| Lampholder:                  | 2 x G9           |
| Power (W):                   | G9 MAX 60W       |
| Bulb included:               | 2 x G9 MAX 60W   |
| Total power consumption (W): | 120              |
| Voltage / Frequency:         | 220-240V/50-60Hz |
| Units per box:               | 4                |
| Net Weight (Kg):             | 0.49             |
| EAN:                         | 8435111045961    |

## **MATERIALS / FINISHES**

| Structure material: | Aluminium | Diffuser material: | Glass |  |
|---------------------|-----------|--------------------|-------|--|
|                     |           | Diffuser finish:   | Satin |  |

## IMC 456-AL