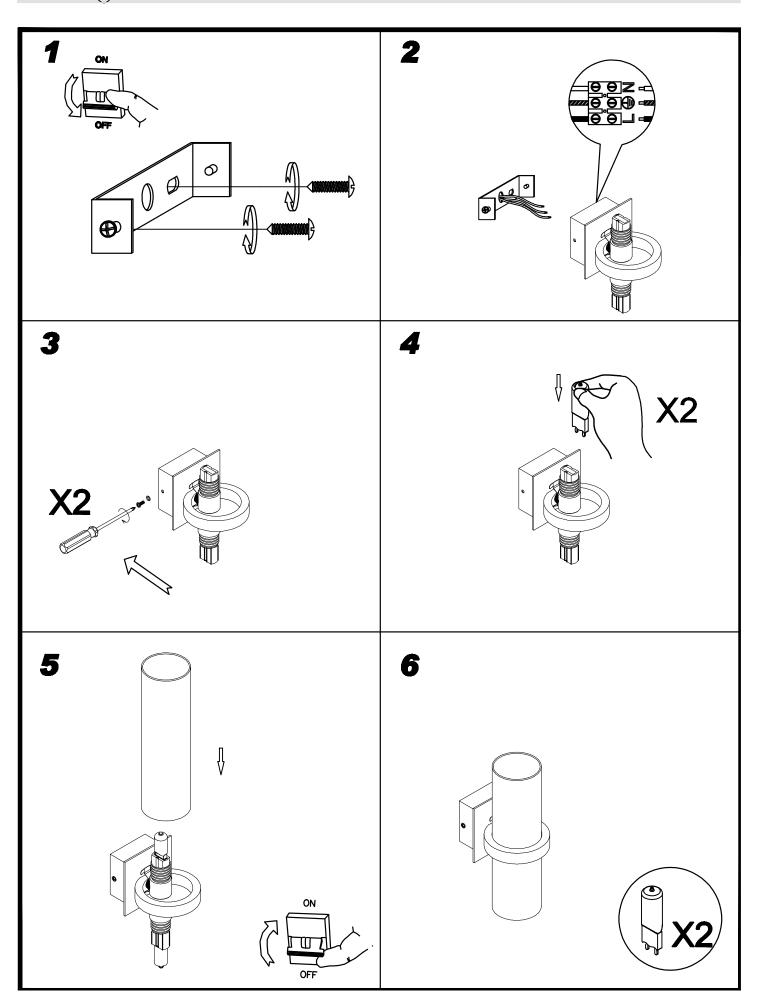

## **TECHNICAL CHARACTERISTICS**

| Туре:                        | Wall fixture     |
|------------------------------|------------------|
| IP Protection degrees:       | IP20             |
| Lampholder:                  | 2 x G9           |
| Power (W):                   | G9 MAX 60W       |
| Bulb included:               | 2 x G9 MAX 60W   |
| Total power consumption (W): | 120              |
| Voltage / Frequency:         | 220-240V/50-60Hz |
| Units per box:               | 4                |
| Net Weight (Kg):             | 0.49             |
| EAN:                         | 8435111045961    |

## IMC 456-AL