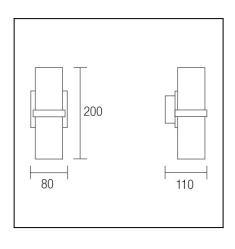

## **TECHNICAL CHARACTERISTICS**

| Туре:                        | Wall fixture     |
|------------------------------|------------------|
| IP Protection degrees:       | IP20             |
| Lampholder:                  | 2 x G9           |
| Power (W):                   | G9 MAX 60W       |
| Bulb included:               | 2 x G9 MAX 60W   |
| Total power consumption (W): | 120              |
| Voltage / Frequency:         | 220-240V/50-60Hz |
| Units per box:               | 4                |
| Net Weight (Kg):             | 0.49             |
| EAN:                         | 8435111045961    |