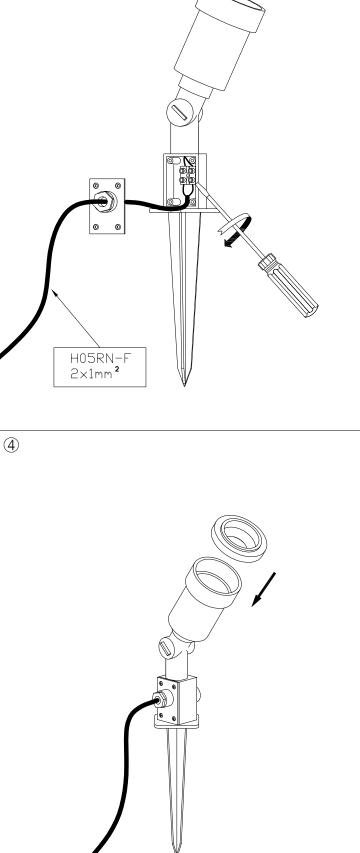

| Focus               |
|------------------------------|---------------------|
| IP Protection degrees:       | IP44                |
| Lampholder:                  | 1 x E27/PAR-38      |
| Power (W):                   | E27/PAR-38 MAX 100W |
| Total power consumption (W): | 100                 |
| Voltage / Frequency:         | 230V/50-60Hz        |
| Units per box:               | 18                  |
| Net Weight (Kg):             | 0.415               |
| EAN:                         | 8435071402385       |

## **MATERIALS / FINISHES**

Leds-c4 reserves the right to make the necessary technical changes they deem adequate, in order to improve the features of the product. Please consult the sales team to clarify any doubt.



PLANTILLA DE INSTALACIÓN INSTALLATION TEMPLATE







55-8784