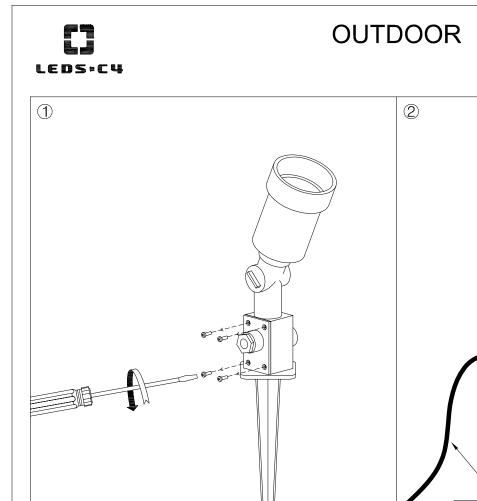

| Focus               |
|------------------------------|---------------------|
| IP Protection degrees:       | IP44                |
| Lampholder:                  | 1 x E27/PAR-38      |
| Power (W):                   | E27/PAR-38 MAX 100W |
| Total power consumption (W): | 100                 |
| Voltage / Frequency:         | 230V/50-60Hz        |
| Units per box:               | 18                  |
| Net Weight (Kg):             | 0.415               |
| EAN:                         | 8435071402385       |

## **MATERIALS / FINISHES**

Leds-c4 reserves the right to make the necessary technical changes they deem adequate, in order to improve the features of the product. Please consult the sales team to clarify any doubt.



PLANTILLA DE INSTALACIÓN INSTALLATION TEMPLATE







55-8784