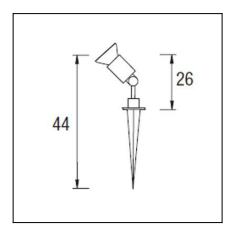

## **TECHNICAL CHARACTERISTICS**

| Туре:                        | Focus               |
|------------------------------|---------------------|
| IP Protection degrees:       | IP44                |
| Lampholder:                  | 1 x E27/PAR-38      |
| Power (W):                   | E27/PAR-38 MAX 100W |
| Total power consumption (W): | 100                 |
| Voltage / Frequency:         | 230V/50-60Hz        |
| Units per box:               | 18                  |
| Net Weight (Kg):             | 0.415               |
| EAN:                         | 8435071402385       |