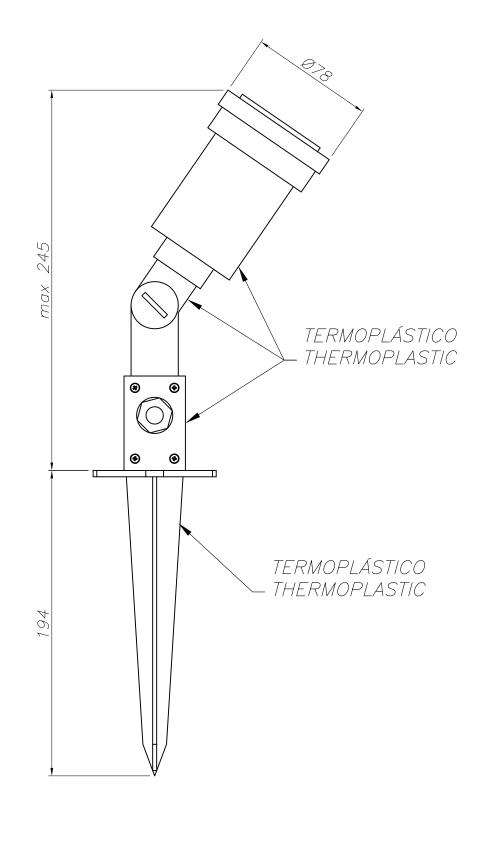

## **TECHNICAL CHARACTERISTICS**

| Туре:                        | Focus               |
|------------------------------|---------------------|
| IP Protection degrees:       | IP44                |
| Lampholder:                  | 1 x E27/PAR-38      |
| Power (W):                   | E27/PAR-38 MAX 100W |
| Total power consumption (W): | 100                 |
| Voltage / Frequency:         | 230V/50-60Hz        |
| Units per box:               | 18                  |
| Net Weight (Kg):             | 0.415               |
| EAN:                         | 8435071402385       |

## **MATERIALS / FINISHES**

Leds-c4 reserves the right to make the necessary technical changes they deem adequate, in order to improve the features of the product. Please consult the sales team to clarify any doubt.