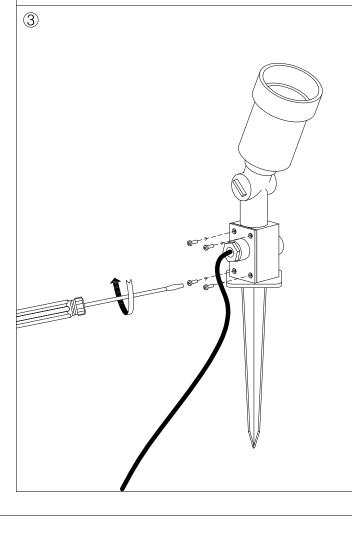

| Focus               |
|------------------------------|---------------------|
| IP Protection degrees:       | IP44                |
| Lampholder:                  | 1 x E27/PAR-38      |
| Power (W):                   | E27/PAR-38 MAX 100W |
| Total power consumption (W): | 100                 |
| Voltage / Frequency:         | 230V/50-60Hz        |
| Units per box:               | 18                  |
| Net Weight (Kg):             | 0.415               |
| EAN:                         | 8435071402385       |

## **MATERIALS / FINISHES**

Leds-c4 reserves the right to make the necessary technical changes they deem adequate, in order to improve the features of the product. Please consult the sales team to clarify any doubt.



PLANTILLA DE INSTALACIÓN INSTALLATION TEMPLATE







55-8784