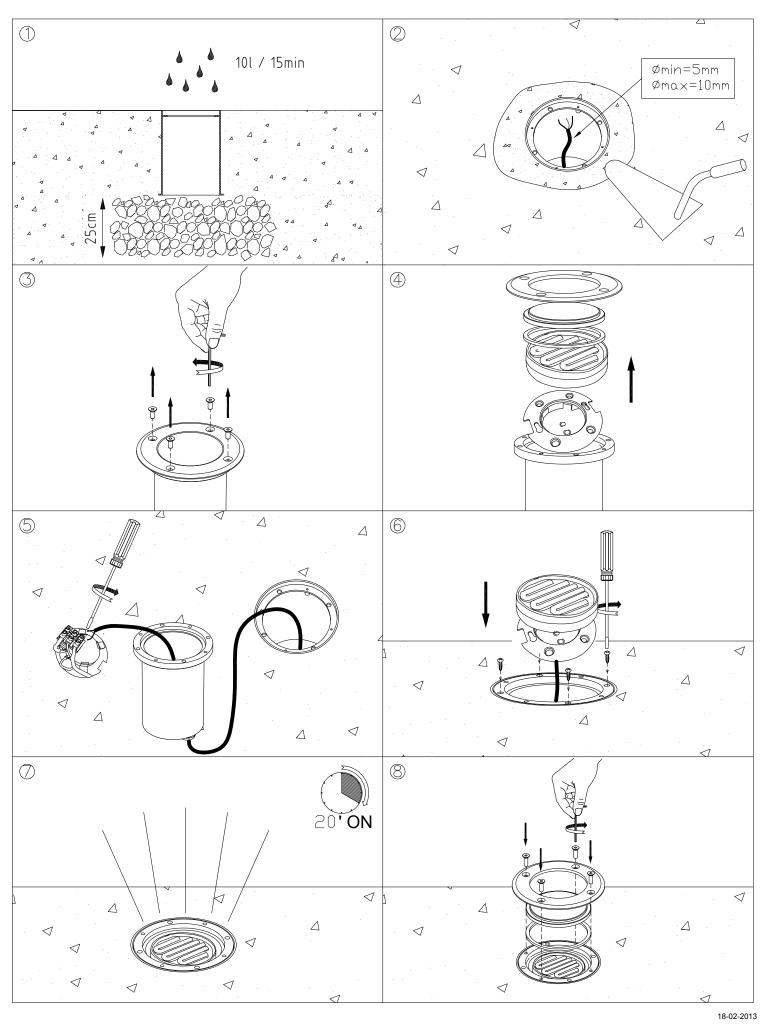

| Uplight       |
|------------------------------|---------------|
| IP Protection degrees:       | IP67          |
| IK Protection degrees:       | IK08          |
| Lampholder:                  | 1 x GX53      |
| Power (W):                   | GX53 MAX 9W   |
| Total power consumption (W): | 9             |
| Voltage / Frequency:         | 230V/50-60Hz  |
| Units per box:               | 8             |
| Net Weight (Kg):             | 0.6           |
| EAN:                         | 8435111044544 |



## **MATERIALS / FINISHES**

Structure material: Stainless steel AISI304 Injected aluminium

Diffuser material: Glass

Diffuser finish: Tempered



Download photometric file .ldt /.ies



## 71-9450-CA-CA



Structure material: Stainless steel AISI316





OUTDOOR

55-9184