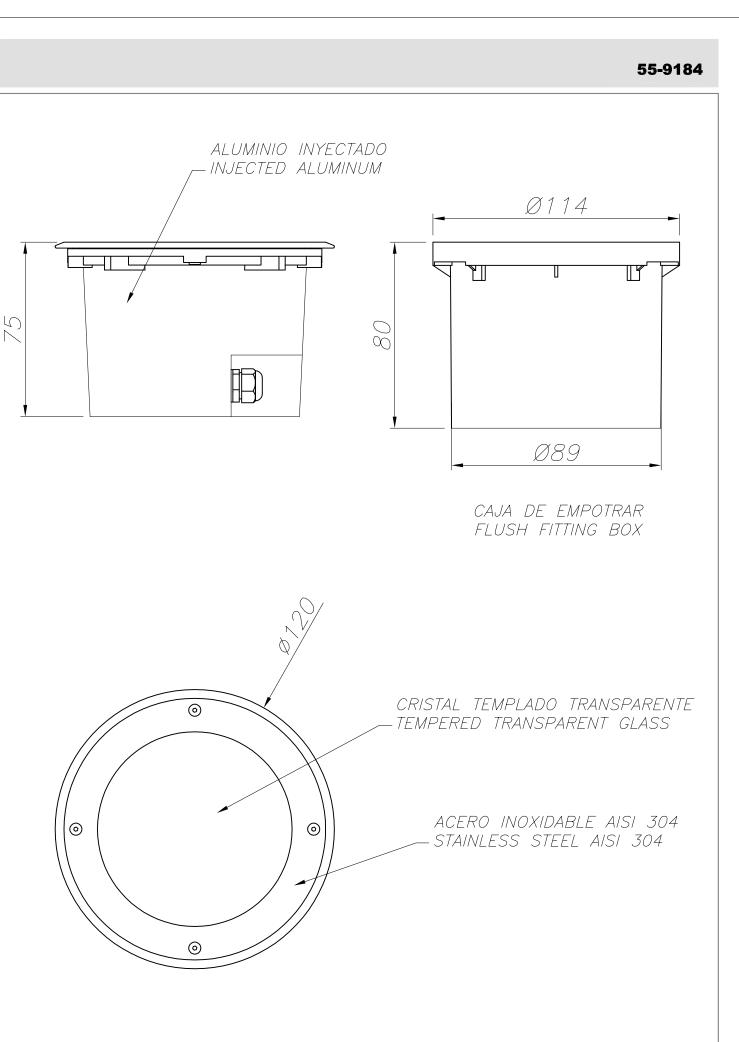

## **MATERIALS / FINISHES**

Structure material: Stainless steel AISI304 Injected aluminium

Diffuser material: Glass

Diffuser finish: Tempered

Download photometric file .ldt /.ies

## 71-9450-CA-CA

Structure material: Stainless steel AISI316

OUTDOOR

55-9184