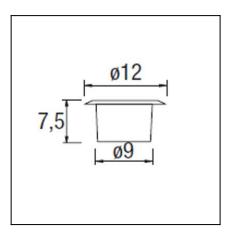

## **TECHNICAL CHARACTERISTICS**

| Туре:                        | Uplight       |
|------------------------------|---------------|
| IP Protection degrees:       | IP67          |
| IK Protection degrees:       | IK08          |
| Lampholder:                  | 1 x GX53      |
| Power (W):                   | GX53 MAX 9W   |
| Total power consumption (W): | 9             |
| Voltage / Frequency:         | 230V/50-60Hz  |
| Units per box:               | 8             |
| Net Weight (Kg):             | 0.6           |
| EAN:                         | 8435111044544 |

## **MATERIALS / FINISHES**

Structure material: Stainless steel AISI304 Injected aluminium

Diffuser material: Glass

Diffuser finish: Tempered

Download photometric file .ldt /.ies