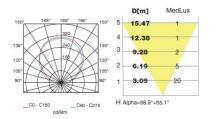

## **MATERIALS / FINISHES**

Structure material: Stainless steel AISI304 Injected aluminium

Diffuser material: Glass

Diffuser finish: Tempered

Download photometric file .ldt /.ies