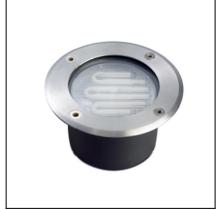

The photograph may not match the reference exactly. Please read the product description to identify the finish.

## **TECHNICAL CHARACTERISTICS**

| Туре:                        | Uplight       |
|------------------------------|---------------|
| IP Protection degrees:       | IP67          |
| IK Protection degrees:       | IK08          |
| Lampholder:                  | 1 x GX53      |
| Power (W):                   | GX53 MAX 9W   |
| Total power consumption (W): | 9             |
| Voltage / Frequency:         | 230V/50-60Hz  |
| Units per box:               | 8             |
| Net Weight (Kg):             | 0.6           |
| EAN:                         | 8435111044544 |

## **MATERIALS / FINISHES**

Structure material: Stainless steel AISI304 Injected aluminium

Diffuser material: Glass

Diffuser finish: Tempered

Download photometric file .ldt /.ies