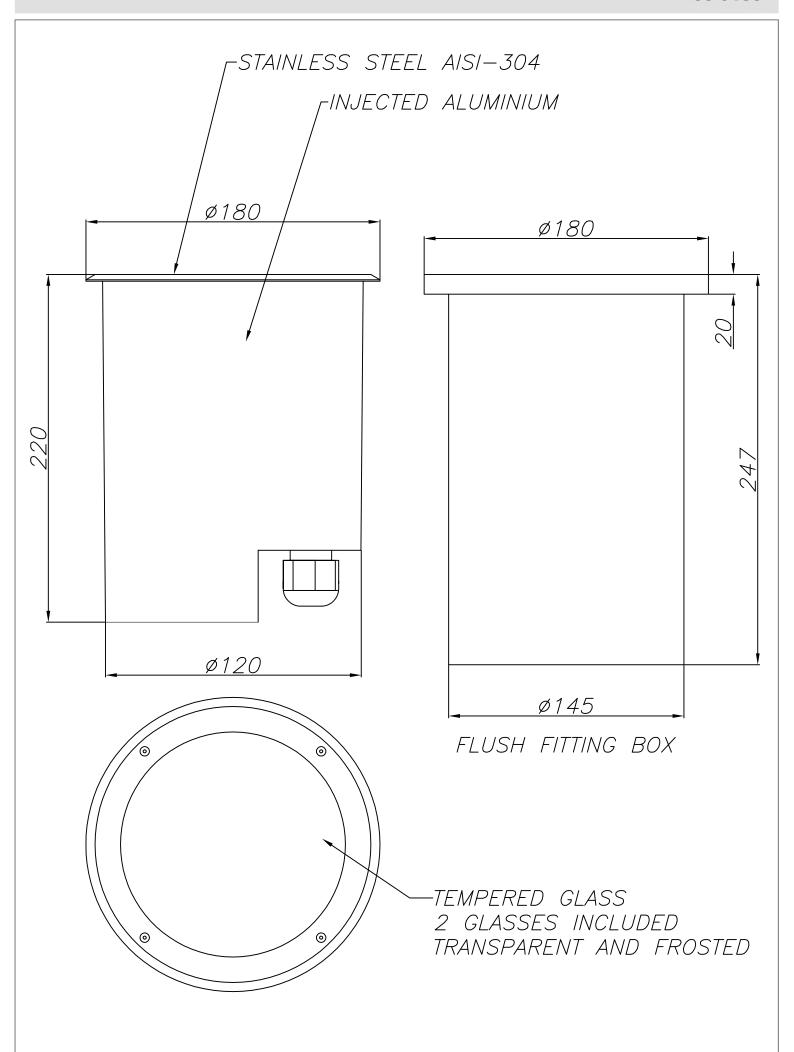

#### **DESCRIPTION**

May be flush mounted onto the ceiling. Body produced in injected aluminium, with an AISI 304 stainless steel surround and a tempered glass diffuser. For E-27 light source, compatible with LED, compact fluorescent and halogen lamps. Its wire outlets on both sides makes it suitable for an array installation. Includes flush mounting box.

#### **TECHNICAL CHARACTERISTICS**

| Type:                        | Uplight            |
|------------------------------|--------------------|
| IP Protection degrees:       | IP67               |
| IK Protection degrees:       | IK08               |
| Lampholder:                  | 1 x E27/PAR-30     |
| Power (W):                   | E27/PAR-30 MAX 75W |
| Total power consumption (W): | 75                 |
| Voltage / Frequency:         | 230V/50-60Hz       |
| Units per box:               | 6                  |
| Net Weight (Kg):             | 2.37               |
| EAN:                         | 8435111044568      |
|                              |                    |

#### **MATERIALS / FINISHES**

Structure material: Stainless steel

AISI304

Injected aluminium

Diffuser material: Glass

Diffuser finish: Tempered