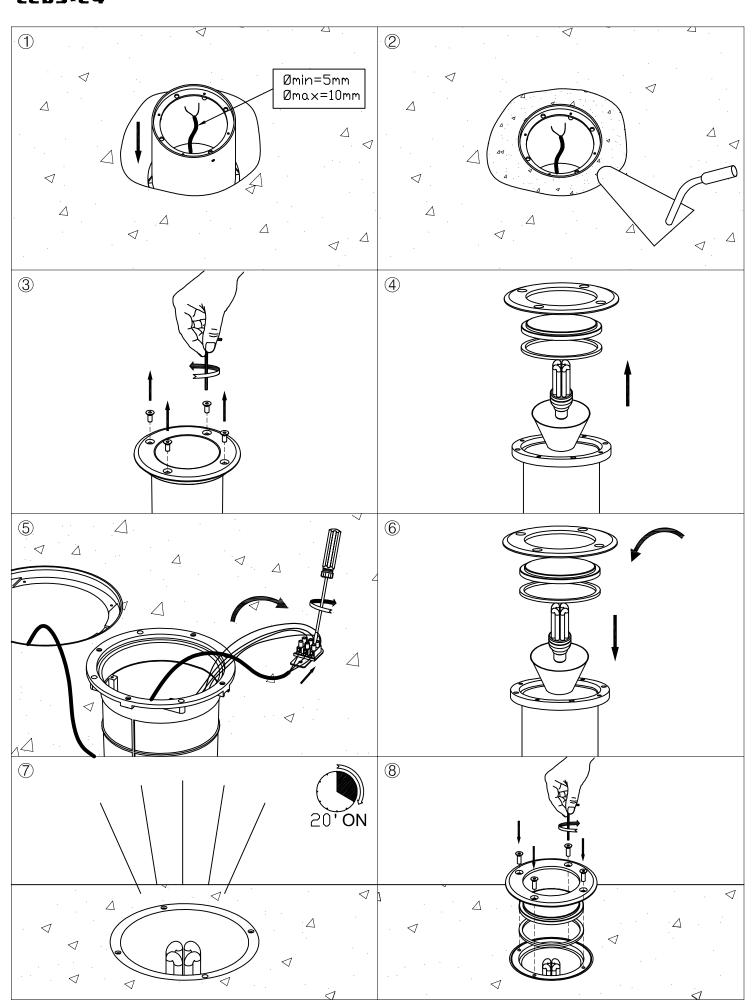

#### **DESCRIPTION**

May be flush mounted onto the ceiling. Body produced in injected aluminium, with an AISI 304 stainless steel surround and a tempered glass diffuser. For E-27 light source, compatible with LED, compact fluorescent and halogen lamps. Its wire outlets on both sides makes it suitable for an array installation. Includes flush mounting box.