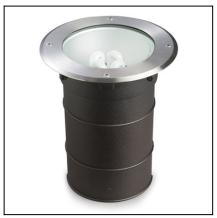

# GEA 55-9186-Y4-37

The photograph may not match the reference exactly. Please read the product description to identify the finish.

#### **DESCRIPTION**

May be flush mounted onto the ceiling. Body produced in injected aluminium, with an AISI 304 stainless steel surround and a tempered glass diffuser. For E-27 light source, compatible with LED, compact fluorescent and halogen lamps. Its wire outlets on both sides makes it suitable for an array installation. Includes flush mounting box.