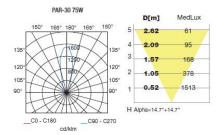

#### Download photometric file .ldt /.ies

#### **TECHNICAL CHARACTERISTICS**

| Type:                        | Uplight            |
|------------------------------|--------------------|
| IP Protection degrees:       | IP67               |
| IK Protection degrees:       | IK08               |
| Lampholder:                  | 1 x E27/PAR-30     |
| Power (W):                   | E27/PAR-30 MAX 75W |
| Total power consumption (W): | 75                 |
| Voltage / Frequency:         | 230V/50-60Hz       |
| Units per box:               | 6                  |
| Net Weight (Kg):             | 2.37               |
| EAN:                         | 8435111044568      |
|                              |                    |