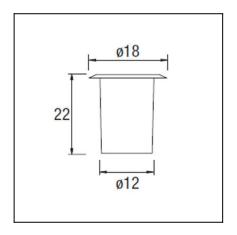

#### **TECHNICAL CHARACTERISTICS**

| Type:                        | Uplight            |
|------------------------------|--------------------|
| IP Protection degrees:       | IP67               |
| IK Protection degrees:       | IK08               |
| Lampholder:                  | 1 x E27/PAR-30     |
| Power (W):                   | E27/PAR-30 MAX 75W |
| Total power consumption (W): | 75                 |
| Voltage / Frequency:         | 230V/50-60Hz       |
| Units per box:               | 6                  |
| Net Weight (Kg):             | 2.37               |
| EAN:                         | 8435111044568      |
|                              |                    |