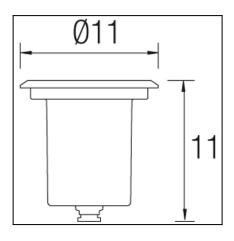

#### **TECHNICAL CHARACTERISTICS**

| Type:                  | Uplight       |
|------------------------|---------------|
| IP Protection degrees: | IP68 (1m)     |
| IK Protection degrees: | IK08          |
| Lampholder:            | 1 x GU5.3     |
| Power (W):             | GU5.3 50 W    |
| Voltage / Frequency:   | 12VAC         |
| Units per box:         | 12            |
| Net Weight (Kg):       | 0.675         |
| EAN:                   | 8435111089286 |
|                        |               |