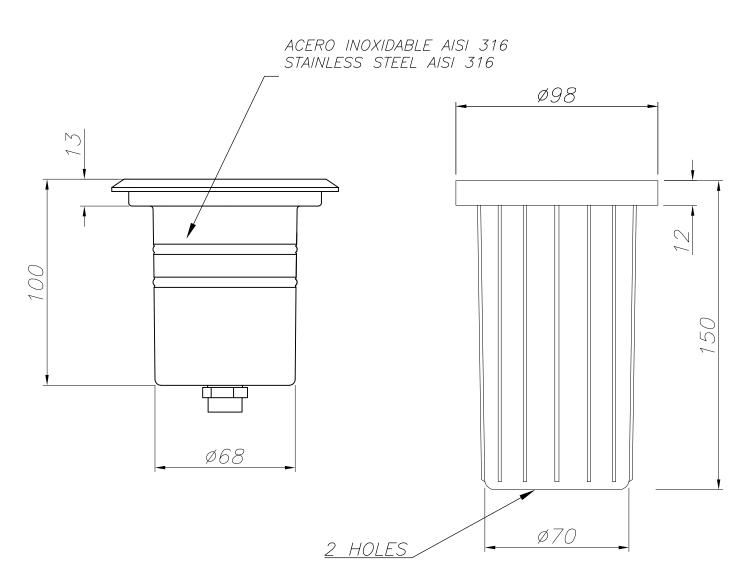

#### **MATERIALS / FINISHES**

Structure material: Stainless steel Diffuser material: Glass

AISI316

Diffuser finish: Tempered

#### **GEAR**

Necessary equipment not included. For more information check website / catalogs / sales organization.

CAJA DE EMPOTRAR FLUSH FITTING BOX