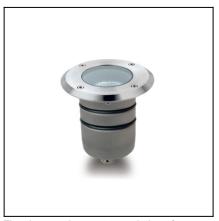

# AQUA 55-9245-CA-37

The photograph may not match the reference exactly. Please read the product description to identify the finish.

| D(m) | MedLux | , |
|------|--------|---|
| 5.77 | 54.4   | 5 |
| 4.62 | 68     | 4 |
| 3.46 | 122    | 3 |
| 2.31 | 275    | 2 |
| 1.15 | 591    | 1 |
|      |        |   |

#### **TECHNICAL CHARACTERISTICS**

| Type:                  | Uplight       |
|------------------------|---------------|
| IP Protection degrees: | IP68 (1m)     |
| IK Protection degrees: | IK08          |
| Lampholder:            | 1 x GU5.3     |
| Power (W):             | GU5.3 50 W    |
| Voltage / Frequency:   | 12VAC         |
| Units per box:         | 12            |
| Net Weight (Kg):       | 0.675         |
| EAN:                   | 8435111089286 |
|                        |               |

#### **MATERIALS / FINISHES**

Structure material: Stainless steel Diffuser material: Glass

AISI316

Diffuser finish: Tempered