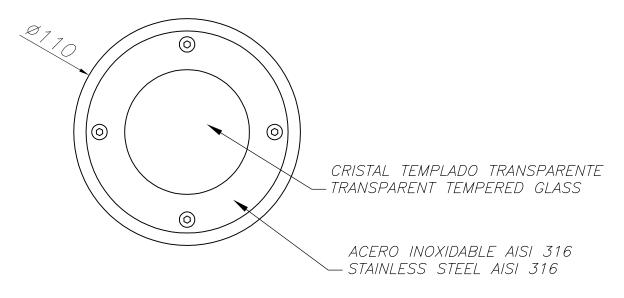

#### **MATERIALS / FINISHES**

Structure material: Stainless steel Diffuser material: Glass

AISI316

Diffuser finish: Tempered