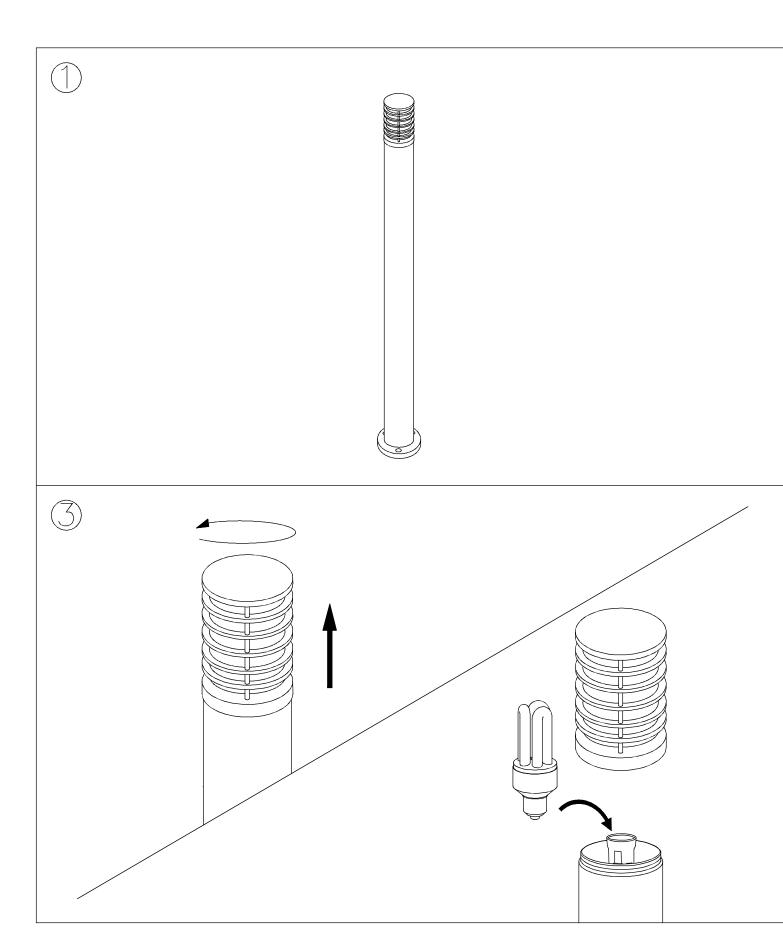

## **ALEXANDRIA** 55-9329-34-B8

The photograph may not match the reference exactly. Please read the product description to identify the finish.

Download photometric file .ldt /.ies

#### **TECHNICAL CHARACTERISTICS**

| Type:                        | Beacon           |
|------------------------------|------------------|
| IP Protection degrees:       | IP44             |
| Lampholder:                  | 1 x E27          |
| Power (W):                   | E27 Max.100W     |
| Total power consumption (W): | 100              |
| Voltage / Frequency:         | 220-240V/50-60Hz |
| Units per box:               | 4                |
| Net Weight (Kg):             | 2.325            |
| EAN:                         | 8435111059036    |
|                              |                  |