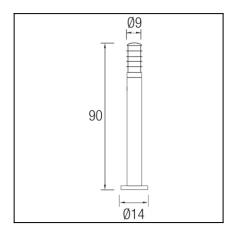

#### **TECHNICAL CHARACTERISTICS**

| Type:                        | Beacon           |
|------------------------------|------------------|
| IP Protection degrees:       | IP44             |
| Lampholder:                  | 1 x E27          |
| Power (W):                   | E27 Max.100W     |
| Total power consumption (W): | 100              |
| Voltage / Frequency:         | 220-240V/50-60Hz |
| Units per box:               | 4                |
| Net Weight (Kg):             | 2.325            |
| EAN:                         | 8435111059036    |
|                              |                  |