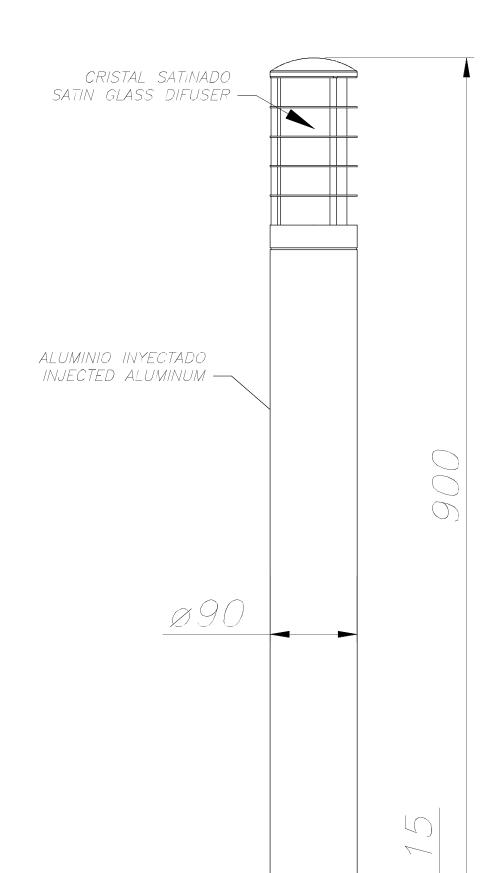

#### **TECHNICAL CHARACTERISTICS**

| Type:                        | Beacon           |
|------------------------------|------------------|
| IP Protection degrees:       | IP44             |
| Lampholder:                  | 1 x E27          |
| Power (W):                   | E27 Max.100W     |
| Total power consumption (W): | 100              |
| Voltage / Frequency:         | 220-240V/50-60Hz |
| Units per box:               | 4                |
| Net Weight (Kg):             | 2.325            |
| EAN:                         | 8435111059036    |
|                              |                  |

#### **MATERIALS / FINISHES**

Structure material: Injected Diffuser material: Glass

aluminium

Structure finish: Diffuser finish: Grey Tinted