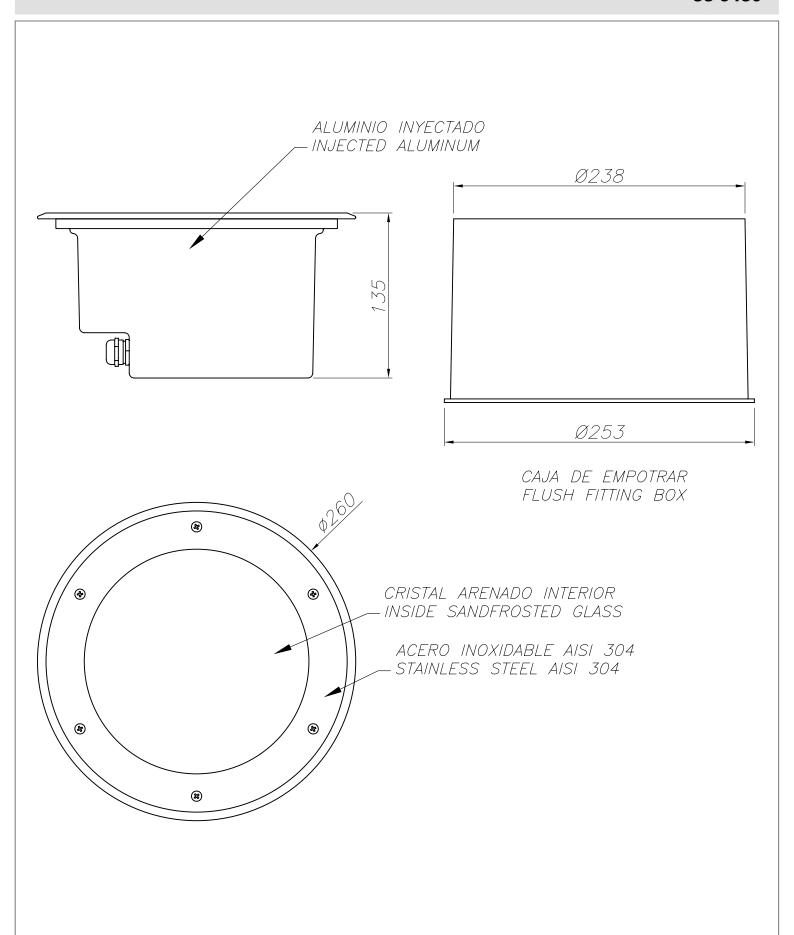

#### **DESCRIPTION**

May be flush mounted into the floor. Body produced in injected aluminium, with an AISI 304 stainless steel surround and a frosted glass diffuser. For a fluorescent bulb light source (2 x GX24d-3 26W). BAG 230V electronic components included. Its wire outlets on both sides makes it suitable for an array installation. Includes flush mounting box.

#### **MATERIALS / FINISHES**

Structure material: Stainless steel

AISI304

High purity aluminium

Diffuser material: Glass

Diffuser finish: Tempered