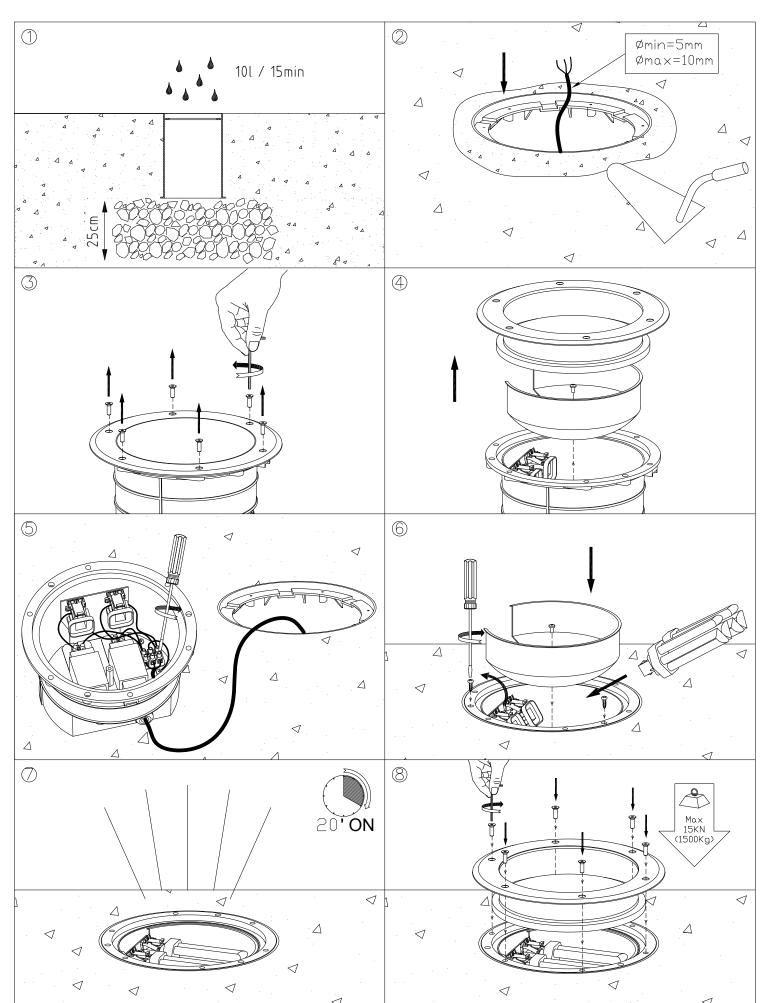

#### **DESCRIPTION**

May be flush mounted into the floor. Body produced in injected aluminium, with an AISI 304 stainless steel surround and a frosted glass diffuser. For a fluorescent bulb light source (2 x GX24d-3 26W). BAG 230V electronic components included. Its wire outlets on both sides makes it suitable for an array installation. Includes flush mounting box.

#### **TECHNICAL CHARACTERISTICS**

| Type:                  | Uplight       |
|------------------------|---------------|
| IP Protection degrees: | IP67          |
| IK Protection degrees: | IK08          |
| Voltage / Frequency:   | 230V/50Hz     |
| Units per box:         | 2             |
| Net Weight (Kg):       | 4.45          |
| EAN:                   | 8435111075234 |
|                        |               |

#### **MATERIALS / FINISHES**

Structure material: Stainless steel

AISI304

High purity aluminium

Diffuser material: Glass

Diffuser finish: Tempered