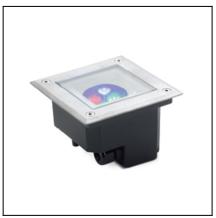

Downlight

1W RGB LED

8435111076231,00

3 x LED Edison. Led RGB

IP67

IK08

12VDC

12

## **GEA** 55-9443-Y4-37

The photograph may not match the reference exactly. Please read the product description to identify the finish.

Type:

Bulb:

EAN:

Power (W):

| FOWER LED WAS | NERGY<br>AVING |
|---------------|----------------|
|---------------|----------------|