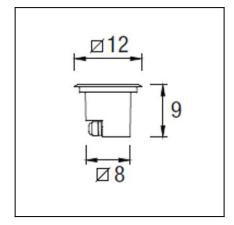

**TECHNICAL CHARACTERISTICS** 

Adjustable ±15° on the vertical axis

IP Protection degrees:

IK Protection degrees:

Voltage / Frequency:

Warranty (Years): Units per box:

Net Weight (Kg):