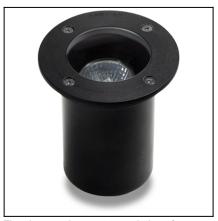

## **GEA** 55-9567-Z5-37

The photograph may not match the reference exactly. Please read the product description to identify the finish.

Type:

Lampholder: Power (W):

Units per box:

EAN:

Net Weight (Kg):

IP Protection degrees: IK Protection degrees:

Voltage / Frequency:

| Œ | (}-∦<br>0,5m | GU10 | ENERO SAVINO |
|---|--------------|------|--------------|

**TECHNICAL CHARACTERISTICS** 

Recessed in-ground suitable for pedestrian crossing: