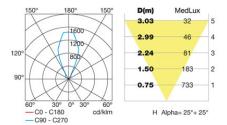

Uplight IP67

IK08 Si

12 0.69

1 x GU10

GU10 max. 50W

8435111088777

220-240V/50-60Hz



## **GEA** 55-9567-Z5-37



The photograph may not match the reference exactly. Please read the product description to identify the finish.

Type:

Lampholder: Power (W):

Units per box:

EAN:

Net Weight (Kg):

IP Protection degrees: IK Protection degrees:

Voltage / Frequency:

| Œ | (}-∦<br>0,5m | GU10 | ENERO SAVINO |
|---|--------------|------|--------------|

**TECHNICAL CHARACTERISTICS** 

Recessed in-ground suitable for pedestrian crossing:



## **MATERIALS / FINISHES**





Download photometric file .ldt /.ies





CAJA DE EMPOTRAR FLUSH FITTING BOX



PP REFORZADO FIBRA DE VIDRIO, ACABADO MATE FIBERGLASS REINFORCED PP, MATT FINISH

CRISTAL TEMPLADO TRANSPARENTE -TEMPERED TRANSPARENT GLASS

## **OUTDOOR**