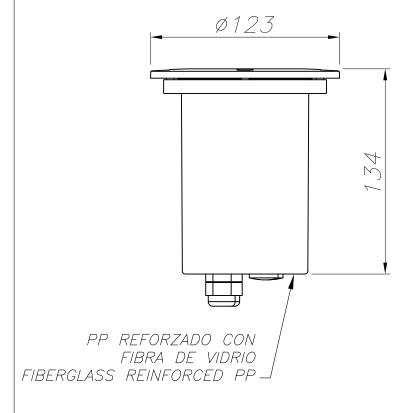

## **MATERIALS / FINISHES**

Download photometric file .ldt /.ies

CAJA DE EMPOTRAR FLUSH FITTING BOX

PP REFORZADO FIBRA DE VIDRIO, ACABADO MATE FIBERGLASS REINFORCED PP, MATT FINISH

CRISTAL TEMPLADO TRANSPARENTE -TEMPERED TRANSPARENT GLASS