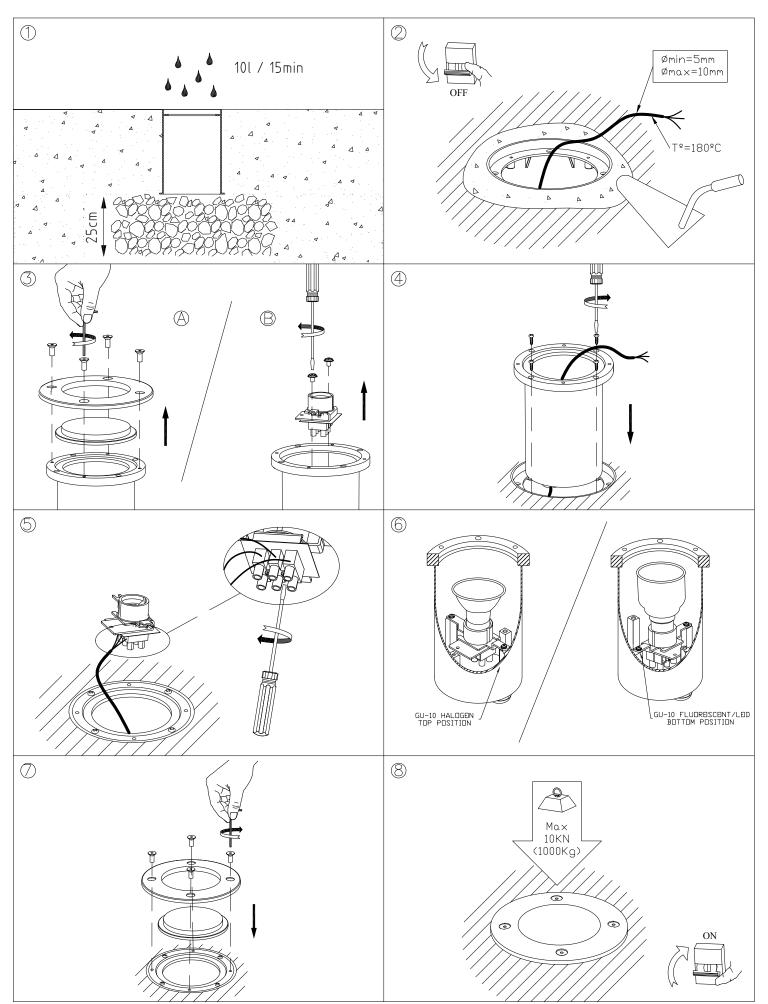

Voltage / Frequency:

| Œ | (}-∦<br>0,5m | GU10 | ENERO SAVINO |
|---|--------------|------|--------------|

**TECHNICAL CHARACTERISTICS** 

Recessed in-ground suitable for pedestrian crossing: