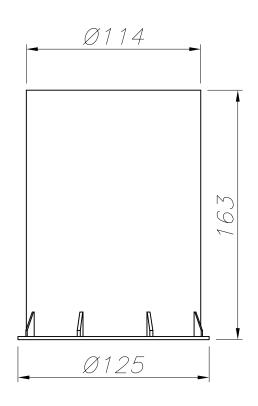

## **MATERIALS / FINISHES**

Download photometric file .ldt /.ies

CAJA DE EMPOTRAR FLUSH FITTING BOX

PP REFORZADO FIBRA DE VIDRIO, ACABADO MATE FIBERGLASS REINFORCED PP, MATT FINISH

CRISTAL TEMPLADO TRANSPARENTE -TEMPERED TRANSPARENT GLASS