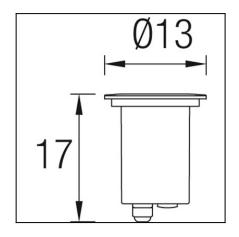

Voltage / Frequency:

| Œ | (}-∦<br>0,5m | GU10 | ENERO SAVINO |
|---|--------------|------|--------------|

**TECHNICAL CHARACTERISTICS** 

Recessed in-ground suitable for pedestrian crossing: