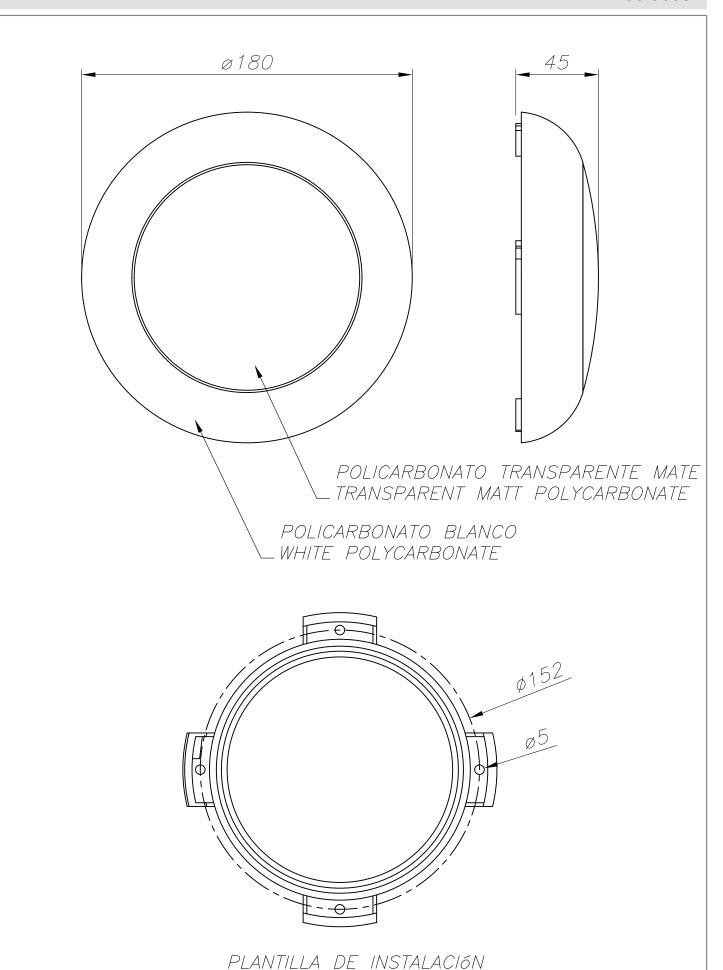

# **AQUA** 55-9698-14-M3

The photograph may not match the reference exactly. Please read the product description to identify the finish.

Download photometric file .ldt /.ies

#### **DESCRIPTION**

Underwater light for use exclusively in swimming pools. Made entirely of polycarbonate for a long-life guarantee and to minimise maintenance. Finished in white. Four versions available according to size and LED type. Philips 4000K LED light source with an output of up to 1,836 lumens, or Philips RGB. Transformer required. RGB versions compatible only with EASY RGB controllers from the Outdoor LEDS-C4 catalogue.

#### **TECHNICAL CHARACTERISTICS**

| Type:                     | Wall fixture             |
|---------------------------|--------------------------|
| IP Protection degrees:    | IP68 (2m)                |
| IK Protection degrees:    | IK07                     |
| Bulb:                     | 3 x LED Philips. Led RGB |
| Power (W):                | 9                        |
| Luminous efficacy (Lm/W): | 102                      |
| Voltage / Frequency:      | 12VDC                    |
| Warranty (Years):         | 2                        |
| Units per box:            | 8                        |
| Net Weight (Kg):          | 0.505                    |
| EAN:                      | 8435381404543,00         |
|                           |                          |

# **MATERIALS / FINISHES**

Structure material: Polycarbonate Diffuser material: Polycarbonate

Structure finish: White Diffuser finish: Matt