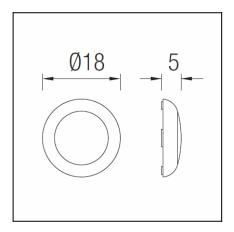

#### **TECHNICAL CHARACTERISTICS**

| Type:                     | Wall fixture             |
|---------------------------|--------------------------|
| IP Protection degrees:    | IP68 (2m)                |
| IK Protection degrees:    | IK07                     |
| Bulb:                     | 3 x LED Philips. Led RGB |
| Power (W):                | 9                        |
| Luminous efficacy (Lm/W): | 102                      |
| Voltage / Frequency:      | 12VDC                    |
| Warranty (Years):         | 2                        |
| Units per box:            | 8                        |
| Net Weight (Kg):          | 0.505                    |
| EAN:                      | 8435381404543,00         |
|                           |                          |