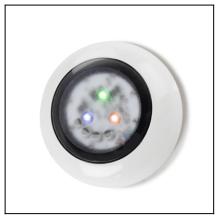

# **AQUA** 55-9698-14-M3

The photograph may not match the reference exactly. Please read the product description to identify the finish.

Download photometric file .ldt /.ies

#### **DESCRIPTION**

Underwater light for use exclusively in swimming pools. Made entirely of polycarbonate for a long-life guarantee and to minimise maintenance. Finished in white. Four versions available according to size and LED type. Philips 4000K LED light source with an output of up to 1,836 lumens, or Philips RGB. Transformer required. RGB versions compatible only with EASY RGB controllers from the Outdoor LEDS-C4 catalogue.

# **MATERIALS / FINISHES**

Structure material: Polycarbonate Diffuser material: Polycarbonate

Structure finish: White Diffuser finish: Matt