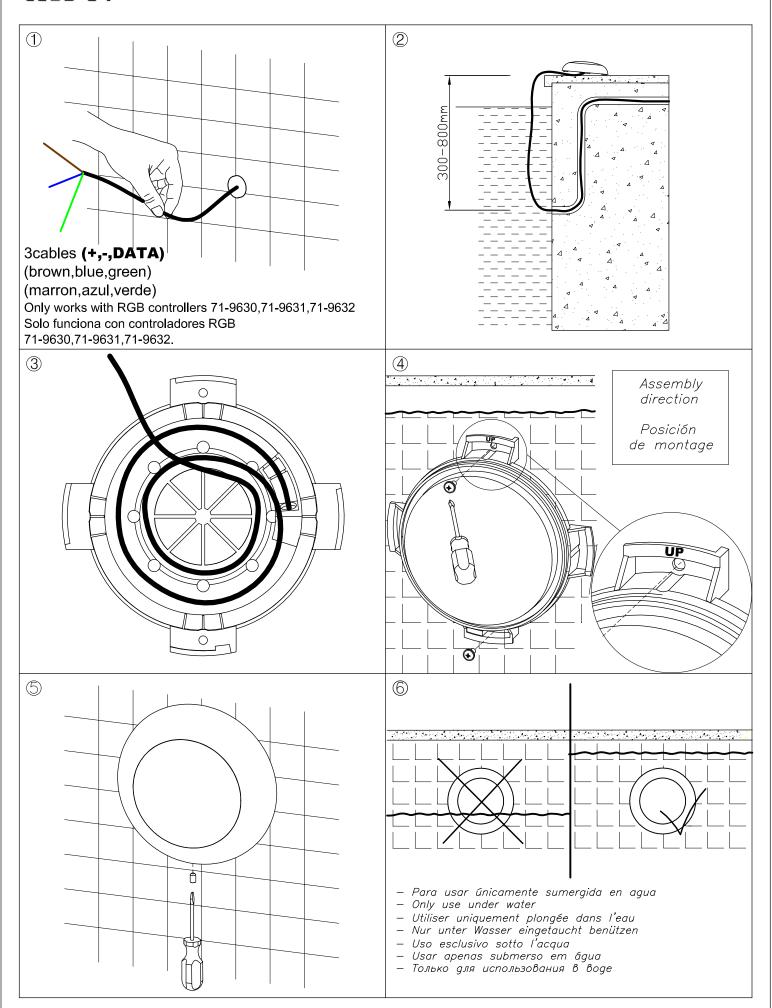

#### **DESCRIPTION**

Underwater light for use exclusively in swimming pools. Made entirely of polycarbonate for a long-life guarantee and to minimise maintenance. Finished in white. Four versions available according to size and LED type. Philips 4000K LED light source with an output of up to 1,836 lumens, or Philips RGB. Transformer required. RGB versions compatible only with EASY RGB controllers from the Outdoor LEDS-C4 catalogue.

#### 71-9632-34-34

Structure material: Injected aluminium

Structure finish: Grey

IP54

INSTALLATION TEMPLATE

07-12-12