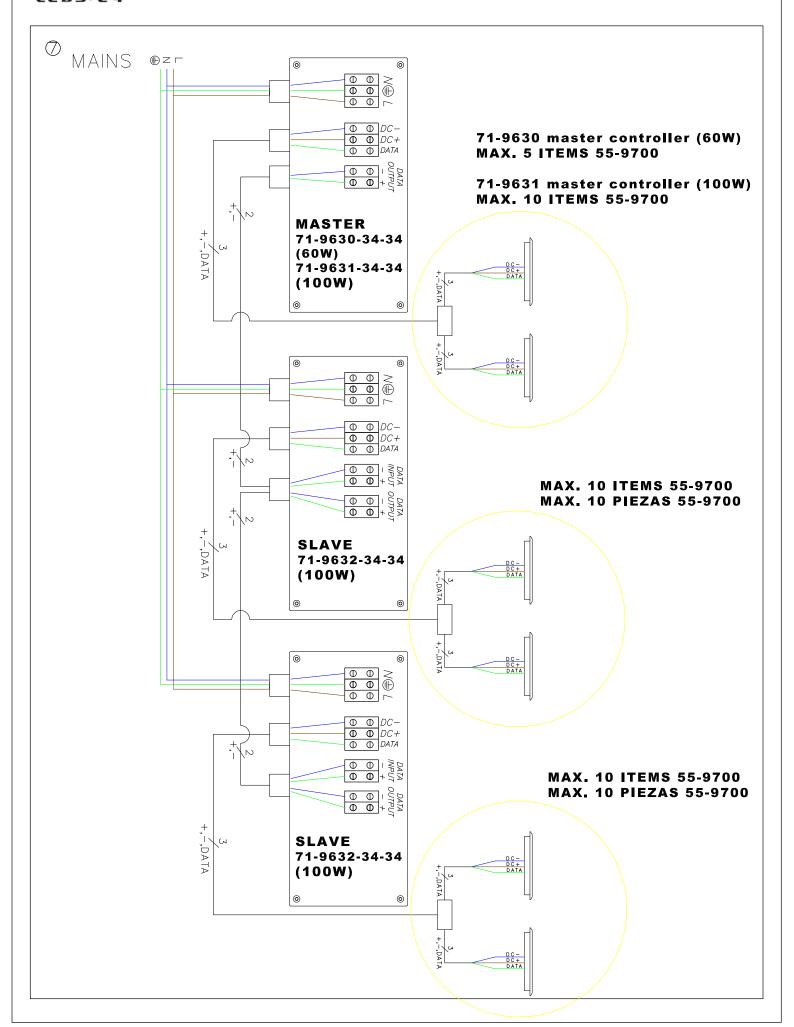

#### **DESCRIPTION**

Underwater light for use exclusively in swimming pools. Made entirely of polycarbonate for a long-life guarantee and to minimise maintenance. Finished in white. Four versions available according to size and LED type. Philips 4000K LED light source with an output of up to 1,836 lumens, or Philips RGB. Transformer required. RGB versions compatible only with EASY RGB controllers from the Outdoor LEDS-C4 catalogue.

## 71-9630-34-34

Structure material: Injected aluminium

Structure finish:

Grey

IP54

## 71-9631-34-34

Structure material: Injected aluminium

Structure finish: Grey

IP54

#### 71-9632-34-34

Structure material: Injected aluminium

Structure finish: Grey

IP54

INSTALLATION TEMPLATE

07-12-12