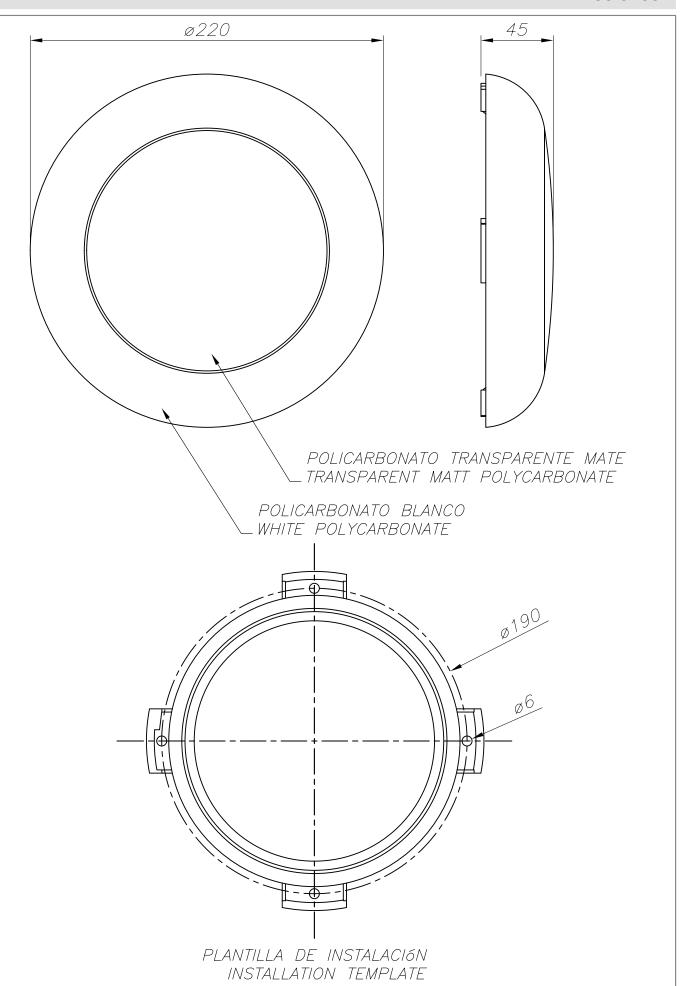

# **AQUA** 55-9700-14-M3

The photograph may not match the reference exactly. Please read the product description to identify the finish.

Download photometric file .ldt /.ies

#### **DESCRIPTION**

Underwater light for use exclusively in swimming pools. Made entirely of polycarbonate for a long-life guarantee and to minimise maintenance. Finished in white. Four versions available according to size and LED type. Philips 4000K LED light source with an output of up to 1,836 lumens, or Philips RGB. Transformer required. RGB versions compatible only with EASY RGB controllers from the Outdoor LEDS-C4 catalogue.

#### **TECHNICAL CHARACTERISTICS**

| Type:                     | Wall fixture             |
|---------------------------|--------------------------|
| IP Protection degrees:    | IP68 (2m)                |
| IK Protection degrees:    | IK07                     |
| Bulb:                     | 9 x LED Philips. Led RGB |
| Power (W):                | 27                       |
| Luminous efficacy (Lm/W): | 102                      |
| Voltage / Frequency:      | 12VDC                    |
| Warranty (Years):         | 2                        |
| Units per box:            | 4                        |
| Net Weight (Kg):          | 0.68                     |
| EAN:                      | 8435381404567,00         |
|                           |                          |

# **MATERIALS / FINISHES**

Structure material: Polycarbonate Diffuser material: Polycarbonate

Structure finish: White Diffuser finish: Matt