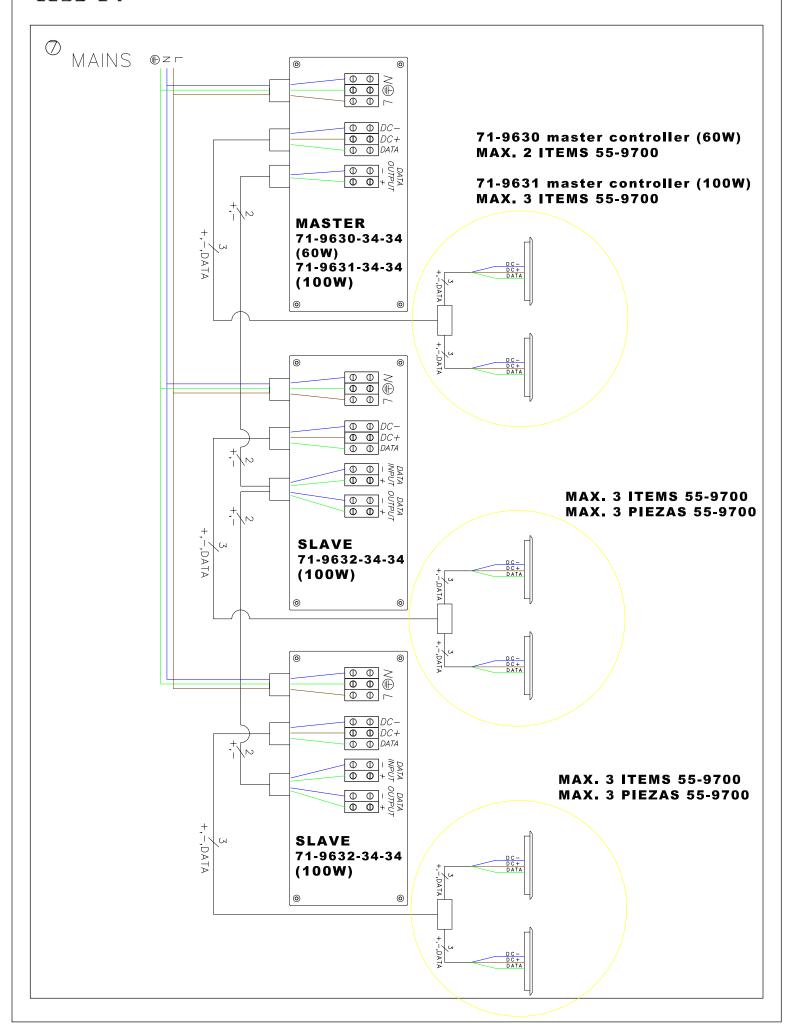

## 71-9630-34-34

Structure material: Injected aluminium

Structure finish:

Grey

IP54

## 71-9631-34-34

Structure material: Injected aluminium

Structure finish: Grey

IP54

#### 71-9632-34-34

Structure material: Injected aluminium

Structure finish: Grey

IP54

07-12-12