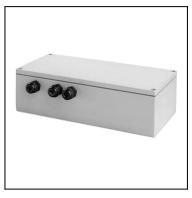

#### 71-9632-34-34

Structure material: Injected aluminium

Structure finish: Grey

IP54

07-12-12