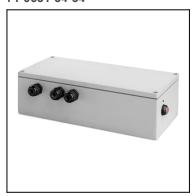

## 71-9631-34-34

Structure material: Injected aluminium

Structure finish: Grey

IP54