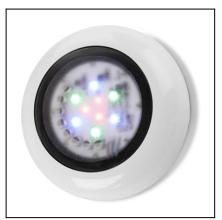

# **AQUA** 55-9700-14-M3

The photograph may not match the reference exactly. Please read the product description to identify the finish.

Download photometric file .ldt /.ies

#### **DESCRIPTION**

Underwater light for use exclusively in swimming pools. Made entirely of polycarbonate for a long-life guarantee and to minimise maintenance. Finished in white. Four versions available according to size and LED type. Philips 4000K LED light source with an output of up to 1,836 lumens, or Philips RGB. Transformer required. RGB versions compatible only with EASY RGB controllers from the Outdoor LEDS-C4 catalogue.

# **MATERIALS / FINISHES**

Structure material: Polycarbonate Diffuser material: Polycarbonate

Structure finish: White Diffuser finish: Matt