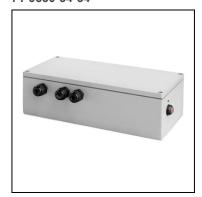

## 71-9630-34-34

Structure material: Injected aluminium

Structure finish:

Grey

IP54