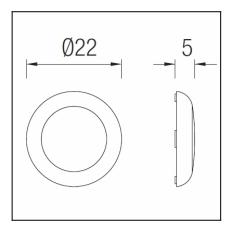

#### **TECHNICAL CHARACTERISTICS**

| Type:                     | Wall fixture             |
|---------------------------|--------------------------|
| IP Protection degrees:    | IP68 (2m)                |
| IK Protection degrees:    | IK07                     |
| Bulb:                     | 9 x LED Philips. Led RGB |
| Power (W):                | 27                       |
| Luminous efficacy (Lm/W): | 102                      |
| Voltage / Frequency:      | 12VDC                    |
| Warranty (Years):         | 2                        |
| Units per box:            | 4                        |
| Net Weight (Kg):          | 0.68                     |
| EAN:                      | 8435381404567,00         |
|                           |                          |