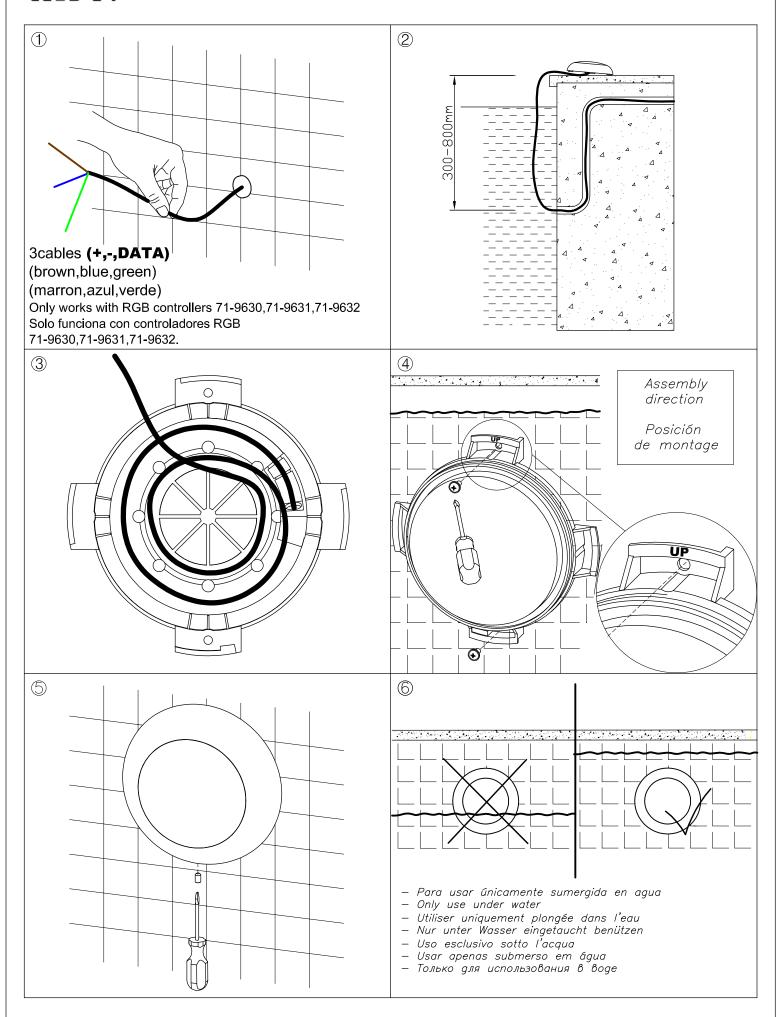

#### **DESCRIPTION**

Underwater light for use exclusively in swimming pools. Made entirely of polycarbonate for a long-life guarantee and to minimise maintenance. Finished in white. Four versions available according to size and LED type. Philips 4000K LED light source with an output of up to 1,836 lumens, or Philips RGB. Transformer required. RGB versions compatible only with EASY RGB controllers from the Outdoor LEDS-C4 catalogue.

#### **TECHNICAL CHARACTERISTICS**

| Type:                     | Wall fixture             |
|---------------------------|--------------------------|
| IP Protection degrees:    | IP68 (2m)                |
| IK Protection degrees:    | IK07                     |
| Bulb:                     | 9 x LED Philips. Led RGB |
| Power (W):                | 27                       |
| Luminous efficacy (Lm/W): | 102                      |
| Voltage / Frequency:      | 12VDC                    |
| Warranty (Years):         | 2                        |
| Units per box:            | 4                        |
| Net Weight (Kg):          | 0.68                     |
| EAN:                      | 8435381404567,00         |
|                           |                          |