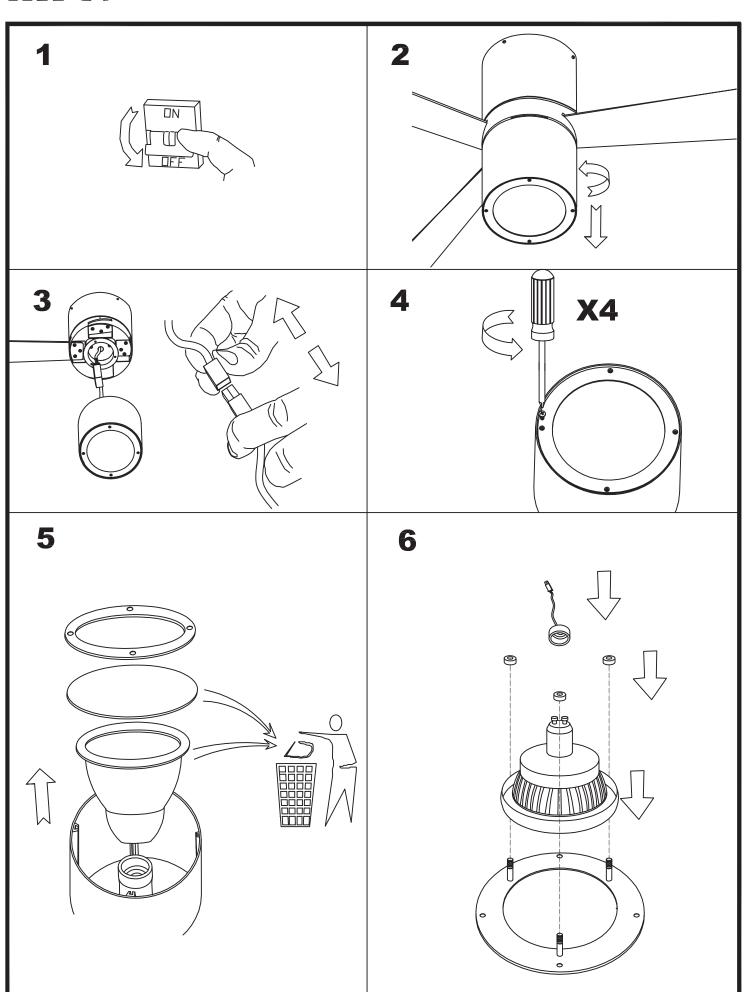

## KIT QR-111LED(30-4393) 71-4393-N3-N3

### Design by Estudi Ribaudí



The photograph may not match the reference exactly. Please read the product description to identify the finish.



Download photometric file .ldt /.ies

#### **TECHNICAL CHARACTERISTICS**

| Туре:                | Accessory        |
|----------------------|------------------|
| Lampholder:          | 1 x GU10         |
| Power (W):           | GU10 15          |
| Voltage / Frequency: | 100-240V/50-60Hz |
| Warranty (Years):    | 2                |
| Units per box:       | 1                |
| EAN:                 | 8435381401665,00 |
|                      |                  |



#### **MATERIALS / FINISHES**

Structure material: Steel Structure finish: Grey









# 71-4393-CF-CF 71-4393-N3-N3









04/01/13





04/01/13