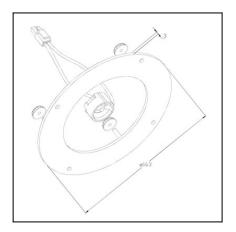

#### **TECHNICAL CHARACTERISTICS**

| Туре:                | Accessory        |
|----------------------|------------------|
| Lampholder:          | 1 x GU10         |
| Power (W):           | GU10 15          |
| Voltage / Frequency: | 100-240V/50-60Hz |
| Warranty (Years):    | 2                |
| Units per box:       | 1                |
| EAN:                 | 8435381401665,00 |
|                      |                  |

#### **MATERIALS / FINISHES**

Structure material: Steel Structure finish: Grey