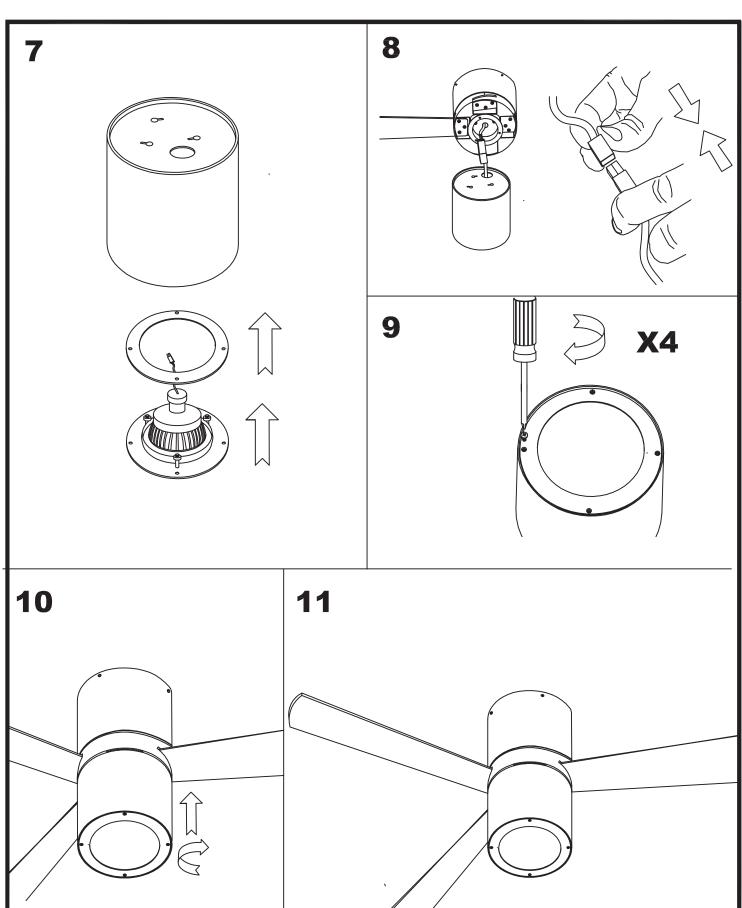

# KIT QR-111LED(30-4393) 71-4393-N3-N3

### Design by Estudi Ribaudí



The photograph may not match the reference exactly. Please read the product description to identify the finish.



Download photometric file .ldt /.ies

#### **TECHNICAL CHARACTERISTICS**

| Туре:                | Accessory        |
|----------------------|------------------|
| Lampholder:          | 1 x GU10         |
| Power (W):           | GU10 15          |
| Voltage / Frequency: | 100-240V/50-60Hz |
| Warranty (Years):    | 2                |
| Units per box:       | 1                |
| EAN:                 | 8435381401665,00 |
|                      |                  |



#### **MATERIALS / FINISHES**

Structure material: Steel Structure finish: Grey









# 71-4393-CF-CF 71-4393-N3-N3









04/01/13





04/01/13