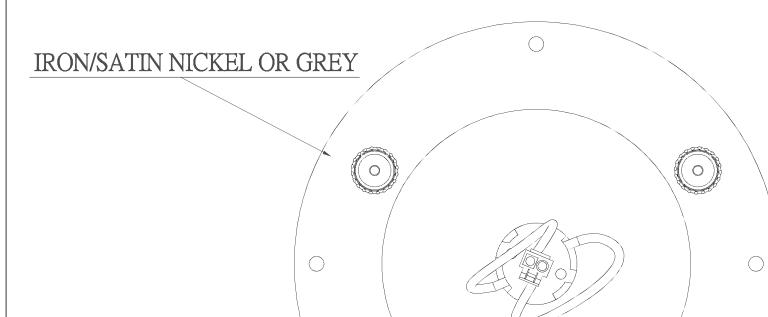

## KIT QR-111LED(30-4393) 71-4393-N3-N3

### Design by Estudi Ribaudí



The photograph may not match the reference exactly. Please read the product description to identify the finish.



Download photometric file .ldt /.ies

#### **TECHNICAL CHARACTERISTICS**

| Туре:                | Accessory        |
|----------------------|------------------|
| Lampholder:          | 1 x GU10         |
| Power (W):           | GU10 15          |
| Voltage / Frequency: | 100-240V/50-60Hz |
| Warranty (Years):    | 2                |
| Units per box:       | 1                |
| EAN:                 | 8435381401665,00 |
|                      |                  |



#### **MATERIALS / FINISHES**

Structure material: Steel Structure finish: Grey









# 71-4393-CF-CF 71-4393-N3-N3









04/01/13





04/01/13