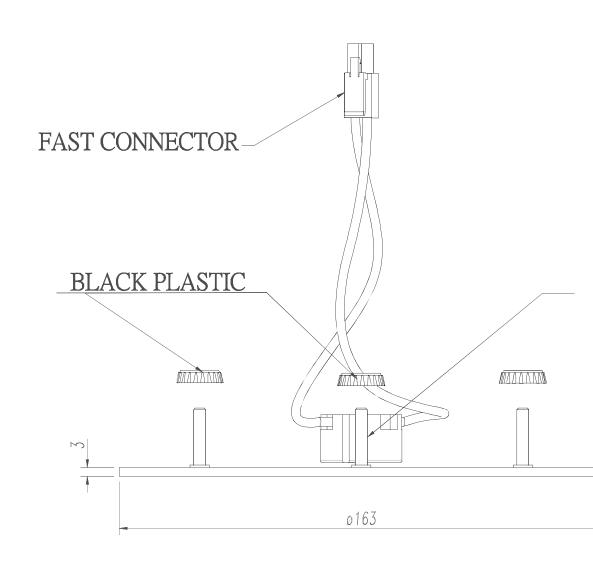

#### **TECHNICAL CHARACTERISTICS**

| Туре:                | Accessory        |
|----------------------|------------------|
| Lampholder:          | 1 x GU10         |
| Power (W):           | GU10 15          |
| Voltage / Frequency: | 100-240V/50-60Hz |
| Warranty (Years):    | 2                |
| Units per box:       | 1                |
| EAN:                 | 8435381401665,00 |
|                      |                  |

#### **MATERIALS / FINISHES**

Structure material: Steel Structure finish: Grey