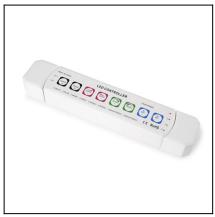

## CONTROLADOR RGB 71-4662-00-00

The photograph may not match the reference exactly. Please read the product description to identify the finish.

Download photometric file .ldt /.ies

## **DESCRIPTION**

RGB controller (without remote control)