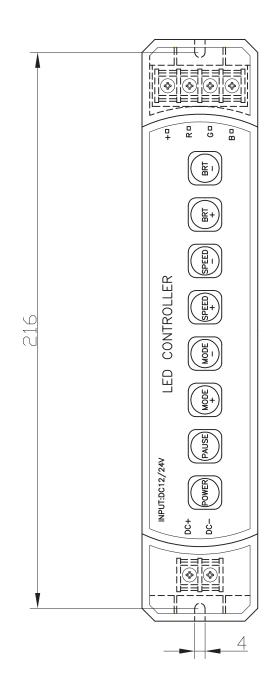

## **DESCRIPTION**

RGB controller (without remote control)

## **TECHNICAL CHARACTERISTICS**

| Type:                  | Accessory                        |
|------------------------|----------------------------------|
| IP Protection degrees: | IP20                             |
| Power (W):             | 6A x 3 Canals 216/432W 12-24 VDC |
| Voltage / Frequency:   | 12/24 VDC                        |
| Warranty (Years):      | 2                                |
| Units per box:         | 170                              |
| Net Weight (Kg):       | 0.145                            |
| EAN:                   | 8435111084922,00                 |
|                        |                                  |