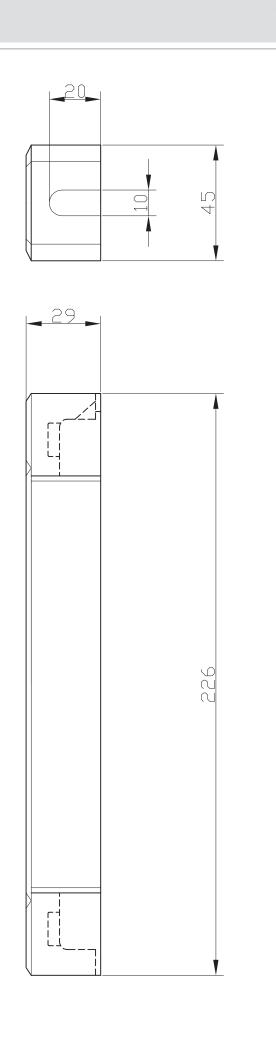

## **TECHNICAL CHARACTERISTICS**

| Type:                  | Accessory                        |
|------------------------|----------------------------------|
| IP Protection degrees: | IP20                             |
| Power (W):             | 6A x 3 Canals 216/432W 12-24 VDC |
| Voltage / Frequency:   | 12/24 VDC                        |
| Warranty (Years):      | 2                                |
| Units per box:         | 170                              |
| Net Weight (Kg):       | 0.145                            |
| EAN:                   | 8435111084922,00                 |
|                        |                                  |