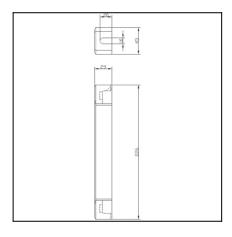

## **TECHNICAL CHARACTERISTICS**

| Type:                  | Accessory                        |
|------------------------|----------------------------------|
| IP Protection degrees: | IP20                             |
| Power (W):             | 6A x 3 Canals 216/432W 12-24 VDC |
| Voltage / Frequency:   | 12/24 VDC                        |
| Warranty (Years):      | 2                                |
| Units per box:         | 170                              |
| Net Weight (Kg):       | 0.145                            |
| EAN:                   | 8435111084922,00                 |
|                        |                                  |