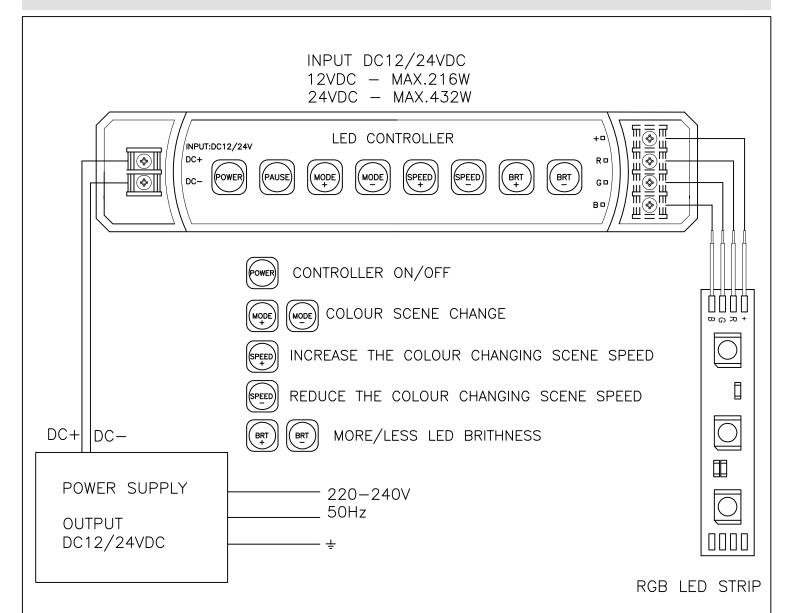

## **DESCRIPTION**

RGB controller (without remote control)

## **TECHNICAL CHARACTERISTICS**

| Type:                  | Accessory                        |
|------------------------|----------------------------------|
| IP Protection degrees: | IP20                             |
| Power (W):             | 6A x 3 Canals 216/432W 12-24 VDC |
| Voltage / Frequency:   | 12/24 VDC                        |
| Warranty (Years):      | 2                                |
| Units per box:         | 170                              |
| Net Weight (Kg):       | 0.145                            |
| EAN:                   | 8435111084922,00                 |
|                        |                                  |