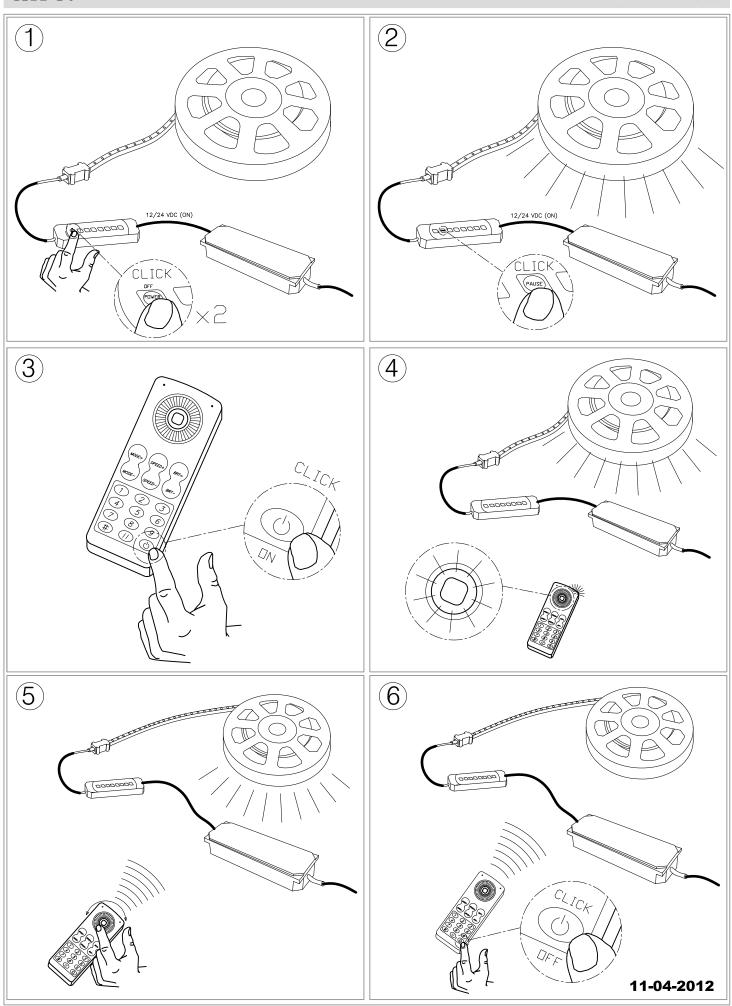

### DESCRIPTION

Radio frequency remote control for managing the RGB 71-4662-00-00 and 71-4663-00-00 controllers. It incorporates a touchscreen which allows the user to independently control 64 colours, manage the 16 programmes of the controllers and change speeds and lig