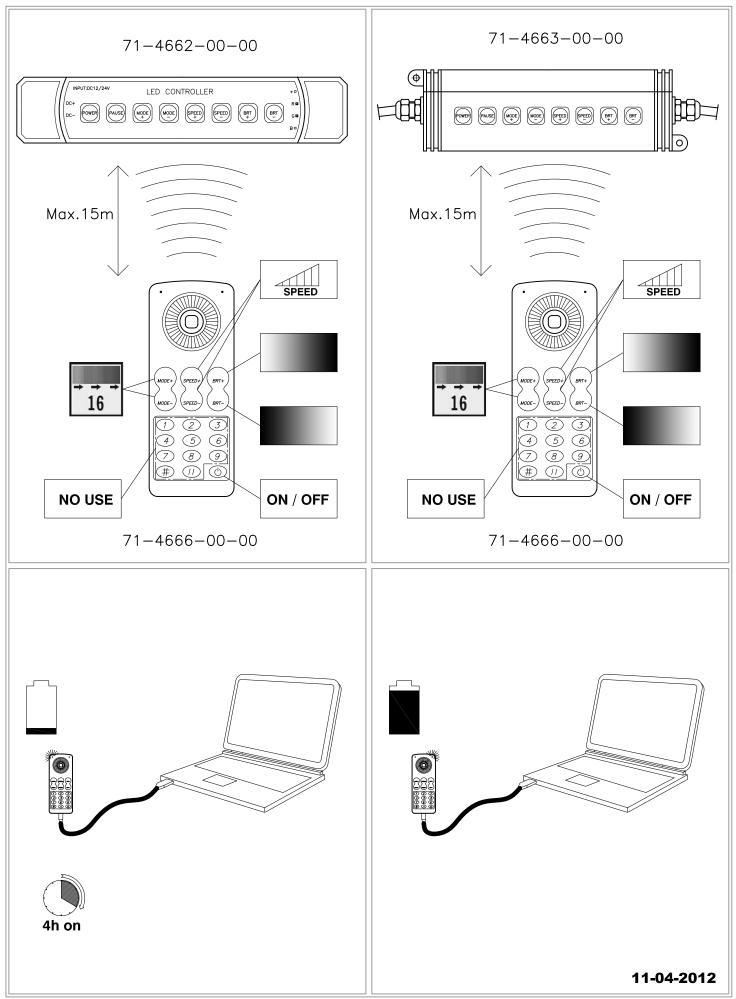

### DESCRIPTION

Radio frequency remote control for managing the RGB 71-4662-00-00 and 71-4663-00-00 controllers. It incorporates a touchscreen which allows the user to independently control 64 colours, manage the 16 programmes of the controllers and change speeds and lig