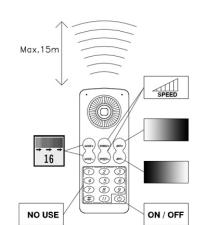

### DESCRIPTION

Radio frequency remote control for managing the RGB 71-4662-00-00 and 71-4663-00-00 controllers. It incorporates a touchscreen which allows the user to independently control 64 colours, manage the 16 programmes of the controllers and change speeds and lig