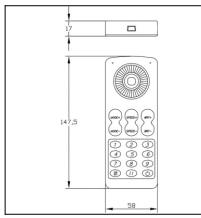

### DESCRIPTION

Radio frequency remote control for managing the RGB 71-4662-00-00 and 71-4663-00-00 controllers. It incorporates a touchscreen which allows the user to independently control 64 colours, manage the 16 programmes of the controllers and change speeds and lig