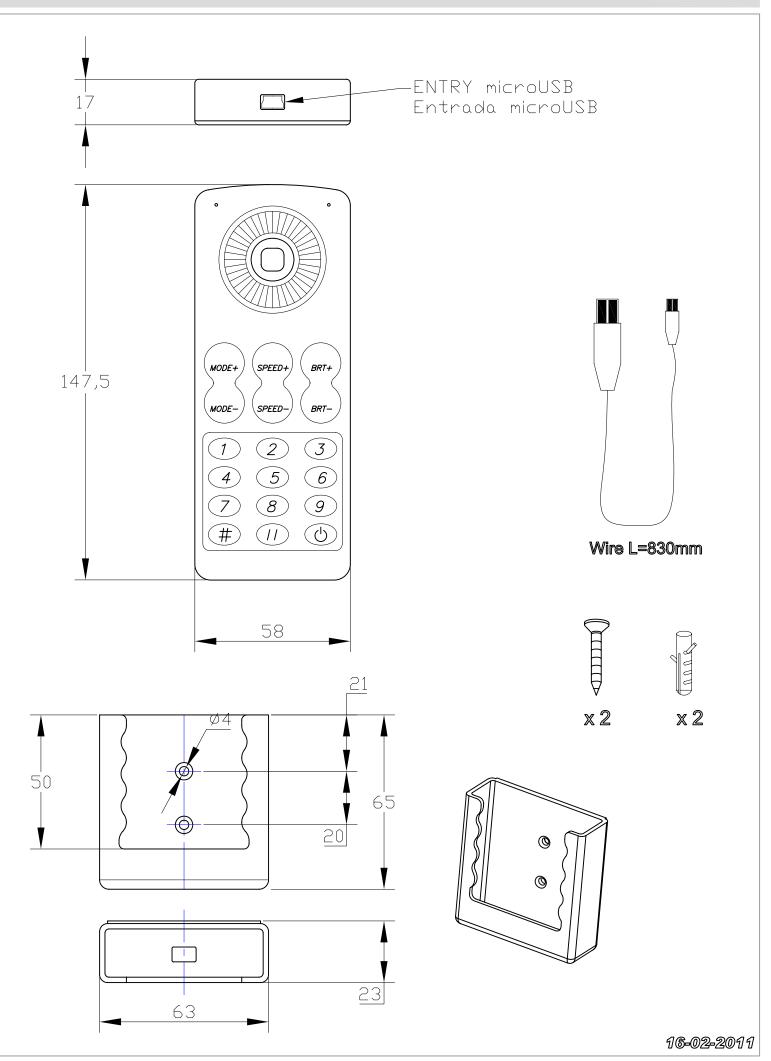

### DESCRIPTION

Radio frequency remote control for managing the RGB 71-4662-00-00 and 71-4663-00-00 controllers. It incorporates a touchscreen which allows the user to independently control 64 colours, manage the 16 programmes of the controllers and change speeds and lig