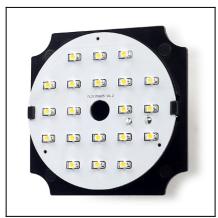

## **TECHNICAL CHARACTERISTICS**

| Туре:                | Accessory                       |
|----------------------|---------------------------------|
| Bulb:                | 20 x LED. Neutral white - 4200K |
| Power (W):           | 1.5                             |
| Voltage / Frequency: | 100-240V/50-60Hz                |
| Warranty (Years):    | 2                               |
| Units per box:       | 30                              |
| Net Weight (Kg):     | 0.07                            |
| EAN:                 | 8435381404659,00                |
|                      |                                 |

LEDSC4

71-9709-00-00

LED KIT