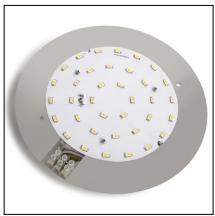

# **LED KIT** 71-9712-00-00

The photograph may not match the reference exactly. Please read the product description to identify the finish.

#### **TECHNICAL CHARACTERISTICS**

| Type:                | Accessory                    |
|----------------------|------------------------------|
| Bulb:                | 36 x LED. Warm White - 3000K |
| Power (W):           | 16                           |
| Voltage / Frequency: | 100-240V/50-60Hz             |
| Warranty (Years):    | 2                            |
| Units per box:       | 10                           |
| Net Weight (Kg):     | 0.265                        |
| EAN:                 | 8435381404642,00             |
|                      |                              |