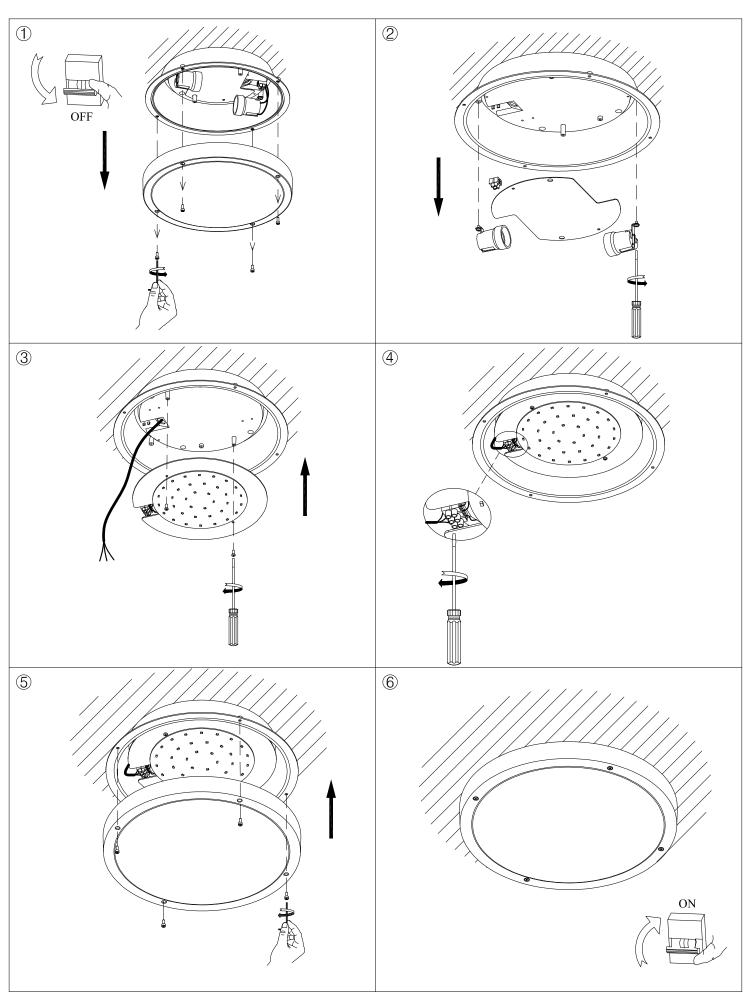

# **LED KIT** 71-9712-00-00

The photograph may not match the reference exactly. Please read the product description to identify the finish.