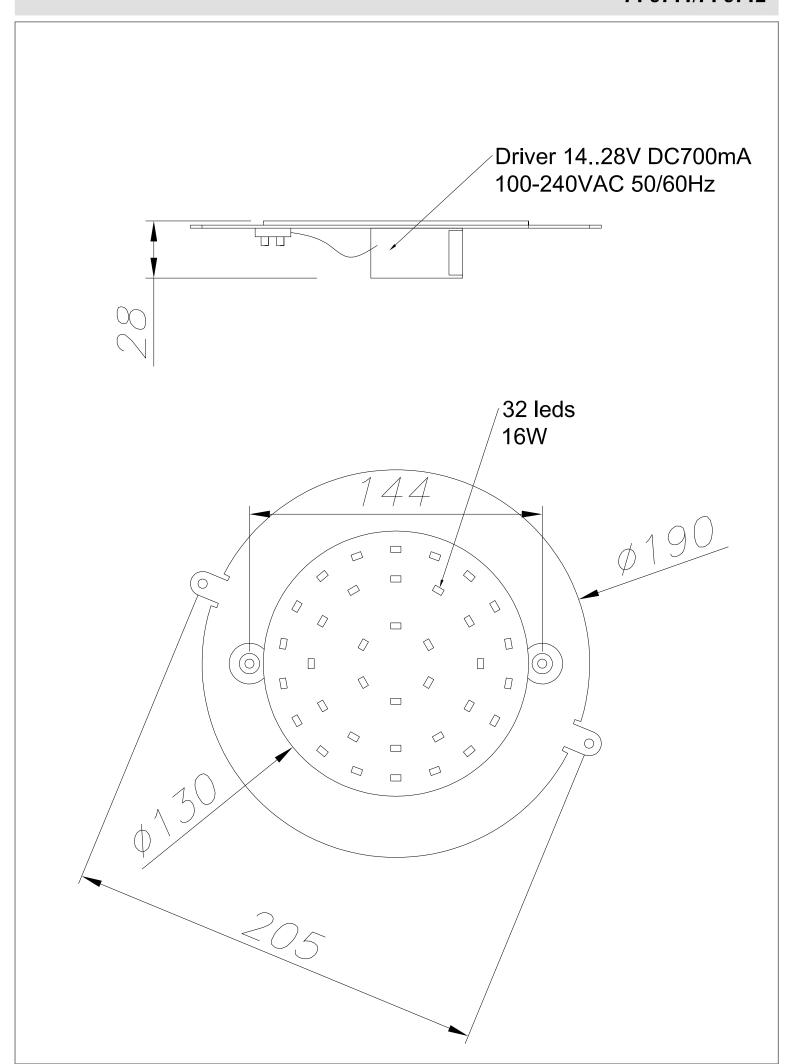

#### **TECHNICAL CHARACTERISTICS**

| Type:                | Accessory                    |
|----------------------|------------------------------|
| Bulb:                | 36 x LED. Warm White - 3000K |
| Power (W):           | 16                           |
| Voltage / Frequency: | 100-240V/50-60Hz             |
| Warranty (Years):    | 2                            |
| Units per box:       | 10                           |
| Net Weight (Kg):     | 0.265                        |
| EAN:                 | 8435381404642,00             |
|                      |                              |

## **GEAR**

Multi-voltage electronic gear included (110-240 V / 50-60 Hz)