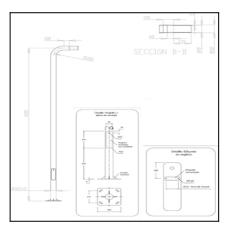

## **TECHNICAL CHARACTERISTICS**

| Type:                  | Column           |
|------------------------|------------------|
| IK Protection degrees: | IK10             |
| Warranty (Years):      | 2                |
| Units per box:         | 1                |
| Net Weight (Kg):       | 44               |
| EAN:                   | 8435111095751,00 |
|                        |                  |

## **MATERIALS / FINISHES**

Structure material: S-235-JR hot-dipped galvanized steel