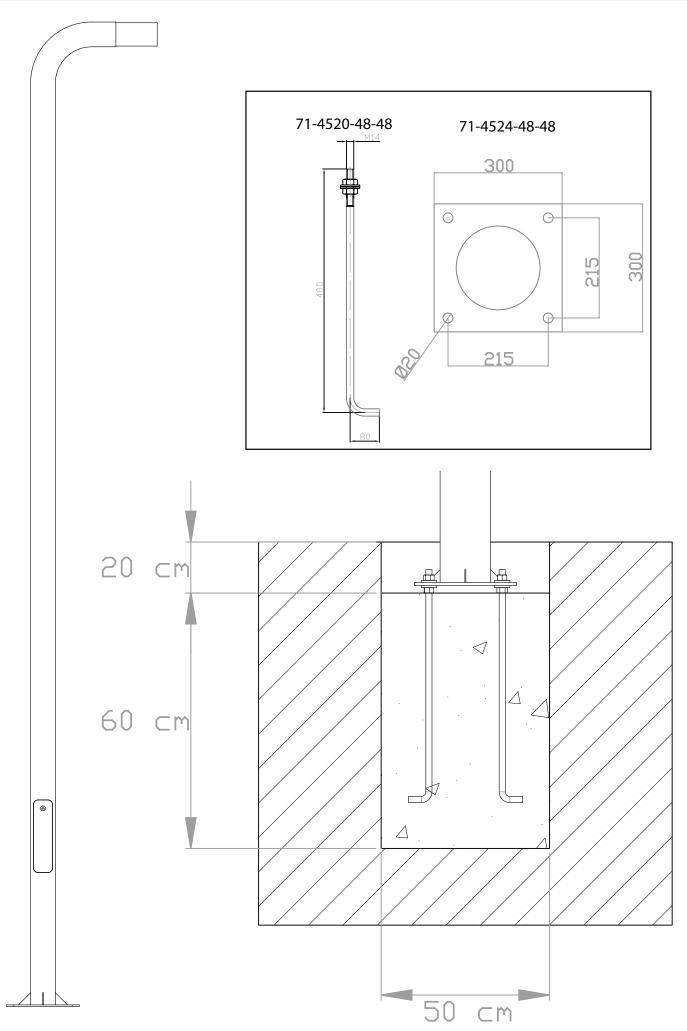

## **MATERIALS / FINISHES**

Structure material: S-235-JR hot-dipped galvanized steel