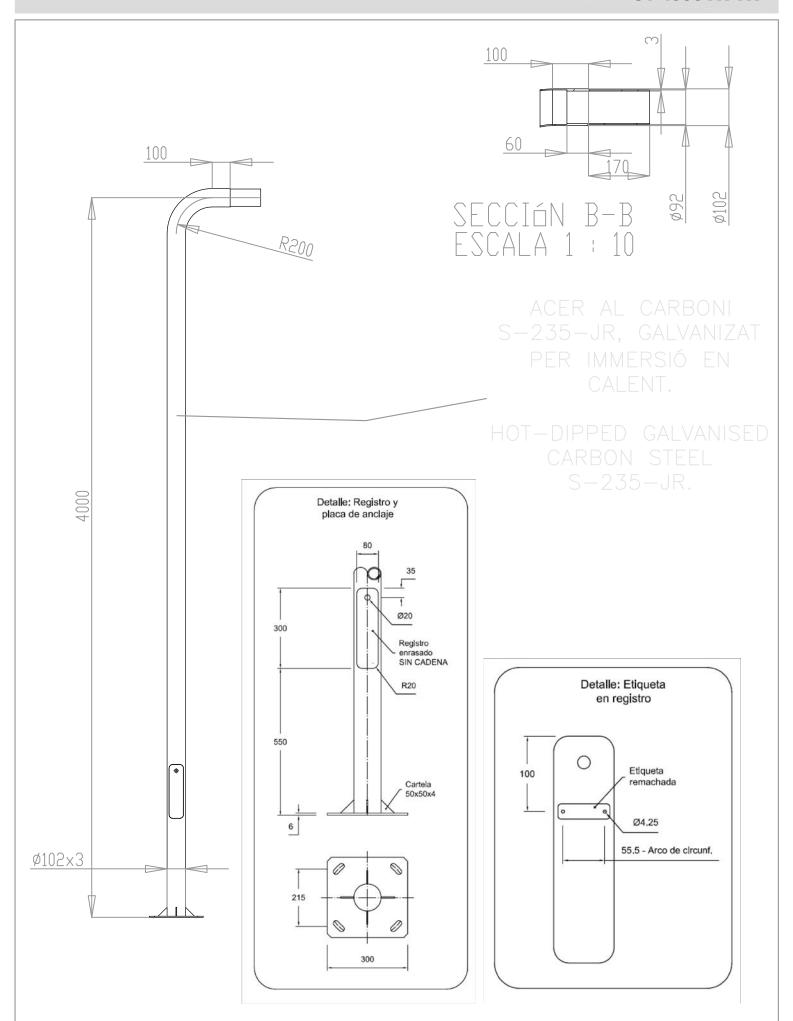

## **MATERIALS / FINISHES**

Structure material: S-235-JR hot-dipped galvanized steel