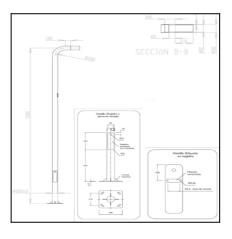

## **TECHNICAL CHARACTERISTICS**

| Type:                  | Column           |
|------------------------|------------------|
| IK Protection degrees: | IK10             |
| Warranty (Years):      | 2                |
| Units per box:         | 1                |
| Net Weight (Kg):       | 52               |
| EAN:                   | 8435111095768,00 |
|                        |                  |

## **MATERIALS / FINISHES**

Structure material: S-235-JR hot-dipped galvanized steel