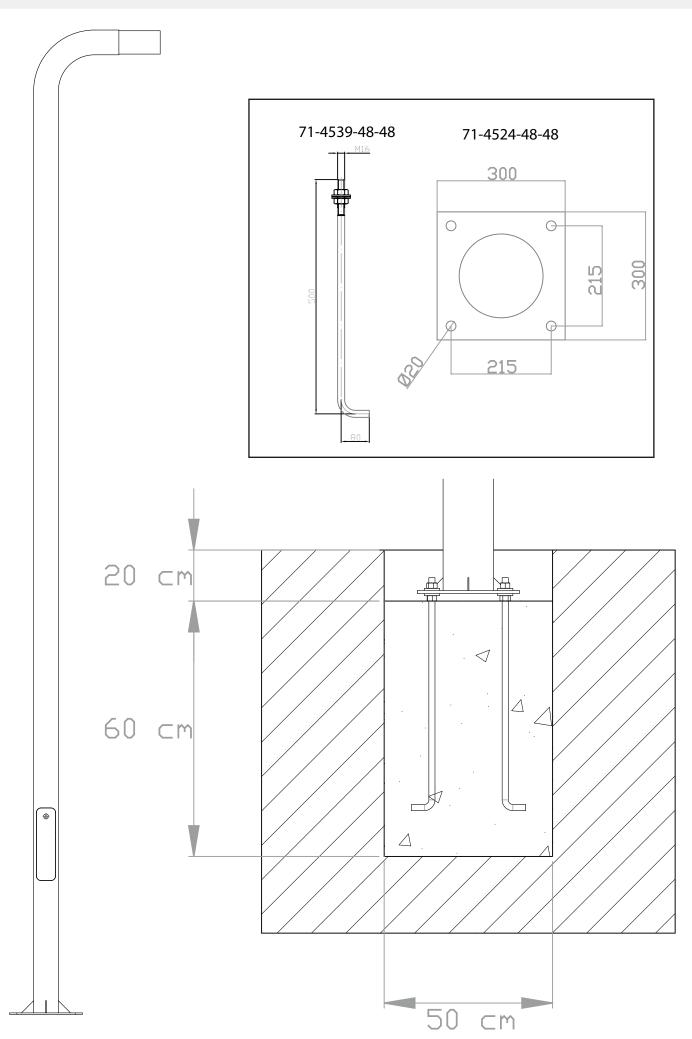

## **TECHNICAL CHARACTERISTICS**

| Type:                  | Column           |
|------------------------|------------------|
| IK Protection degrees: | IK10             |
| Warranty (Years):      | 2                |
| Units per box:         | 1                |
| Net Weight (Kg):       | 52               |
| EAN:                   | 8435111095768,00 |
|                        |                  |

## **MATERIALS / FINISHES**

Structure material: S-235-JR hot-dipped galvanized steel