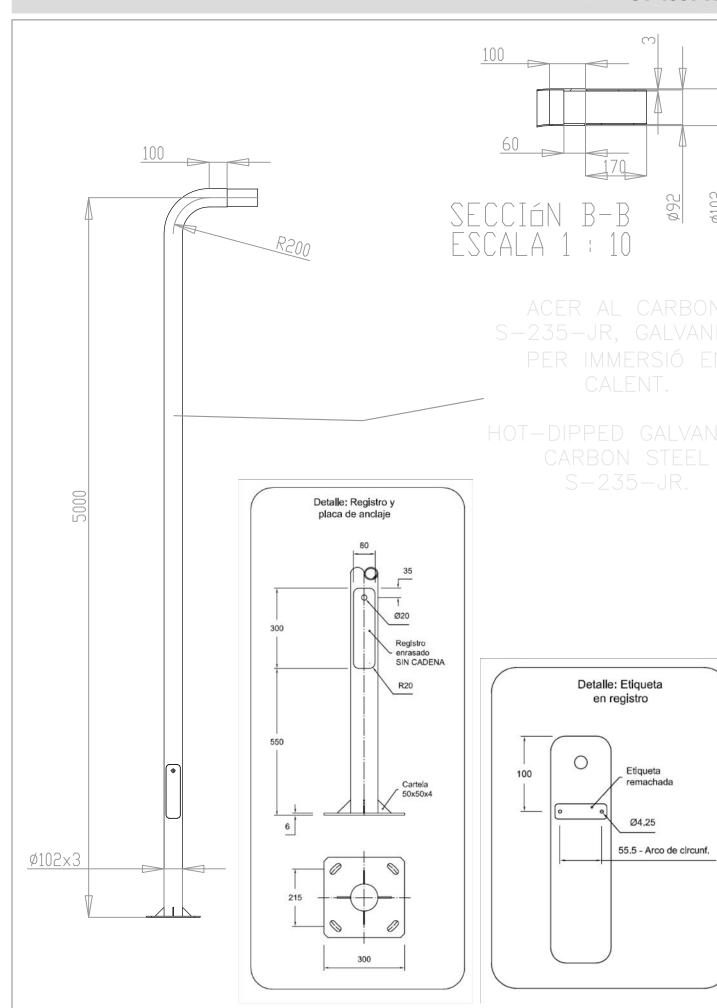

## **TECHNICAL CHARACTERISTICS**

| Type:                  | Column           |
|------------------------|------------------|
| IK Protection degrees: | IK10             |
| Warranty (Years):      | 2                |
| Units per box:         | 1                |
| Net Weight (Kg):       | 52               |
| EAN:                   | 8435111095768,00 |
|                        |                  |

## **MATERIALS / FINISHES**

Structure material: S-235-JR hot-dipped galvanized steel