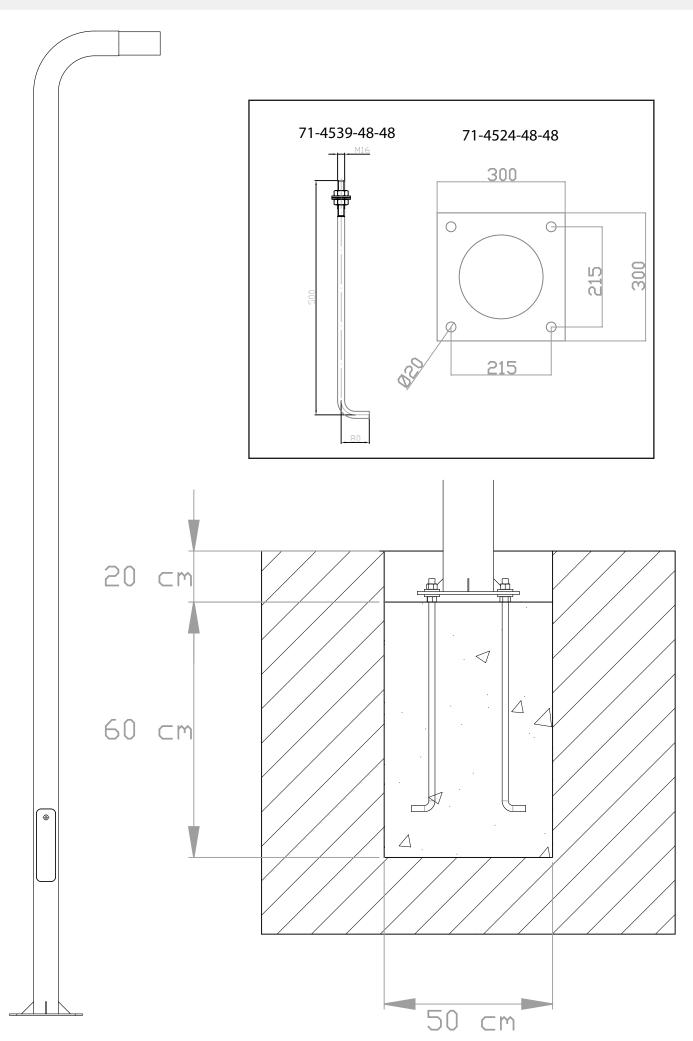

## **MATERIALS / FINISHES**

Structure material: S-235-JR hot-dipped galvanized steel