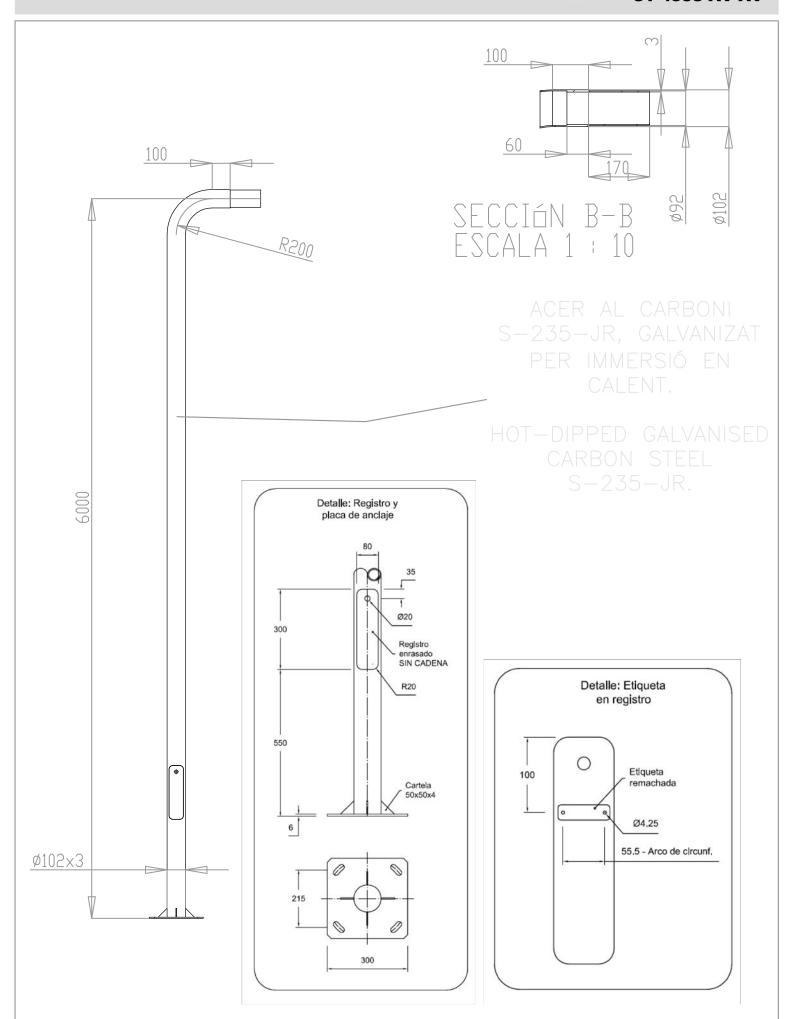

## COLUMNA PIL LED 6M 81-4558-AV-AV

The photograph may not match the reference exactly. Please read the product description to identify the finish.

Download photometric file .ldt /.ies

## **DESCRIPTION**

LED luminaire for street and urban lighting. Luminaire fitting in SIDE position for Ø90mm. For TOP fitting use specific accessories (not included). Available in versions for different power ratings (45W and 80W). 130 lm/W efficiency for LEDs at 700mA and Tj of 25°C. Mean Well driver for voltages from 100-240V and 50-60Hz. LED operating intensity: 370mA for 45W and 350mA for 80W.

## **TECHNICAL CHARACTERISTICS**

| Type:                  | Column           |
|------------------------|------------------|
| IK Protection degrees: | IK10             |
| Warranty (Years):      | 2                |
| Units per box:         | 1                |
| Net Weight (Kg):       | 69               |
| EAN:                   | 8435111095775,00 |
|                        |                  |

## **MATERIALS / FINISHES**

Structure material: S-235-JR hot-dipped galvanized steel