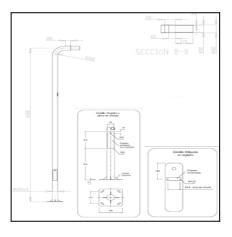

## COLUMNA PIL LED 6M 81-4558-AV-AV

The photograph may not match the reference exactly. Please read the product description to identify the finish.

Download photometric file .ldt /.ies

## **DESCRIPTION**

LED luminaire for street and urban lighting. Luminaire fitting in SIDE position for Ø90mm. For TOP fitting use specific accessories (not included). Available in versions for different power ratings (45W and 80W). 130 lm/W efficiency for LEDs at 700mA and Tj of 25°C. Mean Well driver for voltages from 100-240V and 50-60Hz. LED operating intensity: 370mA for 45W and 350mA for 80W.

## **TECHNICAL CHARACTERISTICS**

| Type:                  | Column           |
|------------------------|------------------|
| IK Protection degrees: | IK10             |
| Warranty (Years):      | 2                |
| Units per box:         | 1                |
| Net Weight (Kg):       | 69               |
| EAN:                   | 8435111095775,00 |
|                        |                  |

## **MATERIALS / FINISHES**

Structure material: S-235-JR hot-dipped galvanized steel