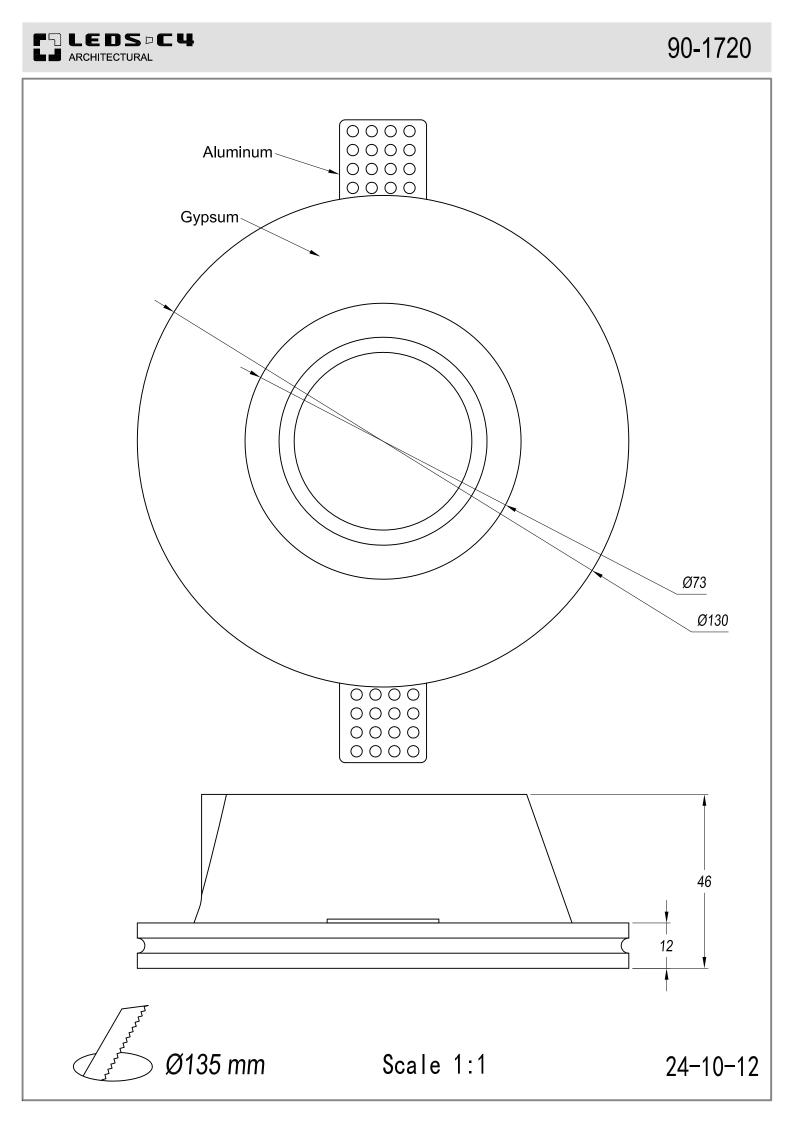

## **TECHNICAL CHARACTERISTICS**

| Туре:                  | Downlight        |
|------------------------|------------------|
| IP Protection degrees: | IP23             |
| Lampholder:            | 1 x GU5.3        |
| Power (W):             | GU5.3 35         |
| Voltage / Frequency:   | 220-240V/50-60Hz |
| Warranty (Years):      | 2                |
| Units per box:         | 16               |
| Net Weight (Kg):       | 0.36             |
| EAN:                   | 8,43538E+12      |

## **MATERIALS / FINISHES**

Structure material: Plaster Structure finish: White