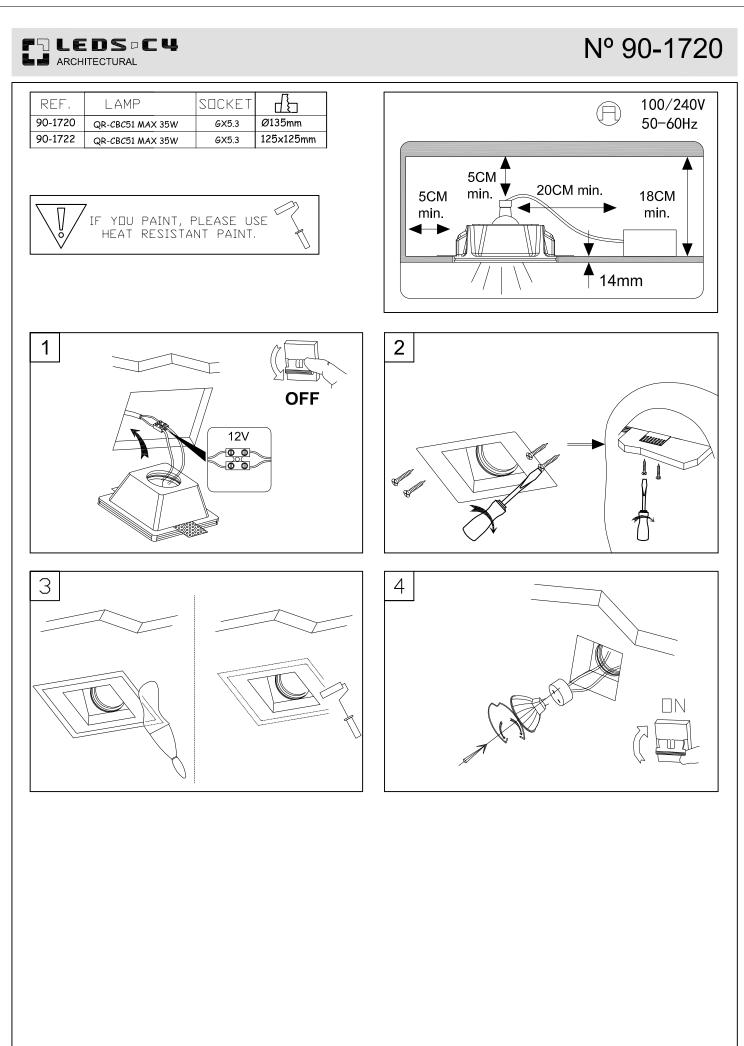

## **TECHNICAL CHARACTERISTICS**

| Туре:                  | Downlight        |
|------------------------|------------------|
| IP Protection degrees: | IP23             |
| Lampholder:            | 1 x GU5.3        |
| Power (W):             | GU5.3 35         |
| Voltage / Frequency:   | 220-240V/50-60Hz |
| Warranty (Years):      | 2                |
| Units per box:         | 16               |
| Net Weight (Kg):       | 0.36             |
| EAN:                   | 8,43538E+12      |

## GEAR

Necessary equipment not included. For more information check website / catalogs / sales organization.

(+34) 973 468 100 leds-c4@leds-c4.com www.leds-c4.com