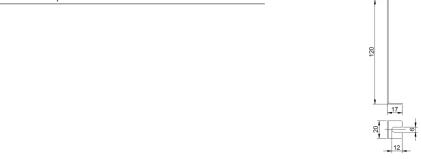

## **TECHNICAL CHARACTERISTICS**

| Туре:                  | Downlight        |
|------------------------|------------------|
| IP Protection degrees: | IP23             |
| Lampholder:            | 1 x GU5.3        |
| Power (W):             | GU5.3 35         |
| Voltage / Frequency:   | 220-240V/50-60Hz |
| Warranty (Years):      | 2                |
| Units per box:         | 16               |
| Net Weight (Kg):       | 0.36             |
| EAN:                   | 8,43538E+12      |

## **MATERIALS / FINISHES**

Structure material: Plaster Structure finish: White