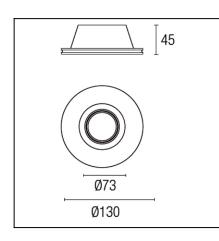

## **TECHNICAL CHARACTERISTICS**

| Туре:                  | Downlight        |
|------------------------|------------------|
| IP Protection degrees: | IP23             |
| Lampholder:            | 1 x GU5.3        |
| Power (W):             | GU5.3 35         |
| Voltage / Frequency:   | 220-240V/50-60Hz |
| Warranty (Years):      | 2                |
| Units per box:         | 16               |
| Net Weight (Kg):       | 0.36             |
| EAN:                   | 8,43538E+12      |