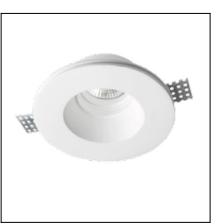

## **MATERIALS / FINISHES**

Structure material: Plaster Structure finish: White