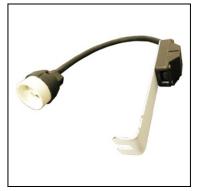

## **TECHNICAL CHARACTERISTICS**

| Туре:                  | Downlight        |
|------------------------|------------------|
| IP Protection degrees: | IP23             |
| Lampholder:            | 1 x GU5.3        |
| Power (W):             | GU5.3 35         |
| Voltage / Frequency:   | 220-240V/50-60Hz |
| Warranty (Years):      | 2                |
| Units per box:         | 16               |
| Net Weight (Kg):       | 0.36             |
| EAN:                   | 8,43538E+12      |

LEDS-C4

90-1720-14-00

**GES** 



## **MATERIALS / FINISHES**

Structure material: Plaster Structure finish: White

## GEAR

Necessary equipment not included. For more information check website / catalogs / sales organization.

(+34) 973 468 100 leds-c4@leds-c4.com www.leds-c4.com



## 71-1881-00-00



Kit for GU10 lamps