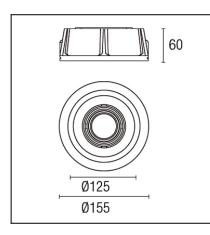

## **TECHNICAL CHARACTERISTICS**

| Туре:                  | Downlight        |
|------------------------|------------------|
| Adjustable 30°.        |                  |
| IP Protection degrees: | IP23             |
| Lampholder:            | 1 x GU5.3        |
| Power (W):             | GU5.3 50         |
| Voltage / Frequency:   | 220-240V/50-60Hz |
| Warranty (Years):      | 2                |
| Units per box:         | 12               |
| Net Weight (Kg):       | 0.575            |
| EAN:                   | 8,43538E+12      |
|                        |                  |