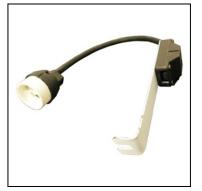

HNICAL CHARACTERISTICS**

| Туре:                  | Downlight        |
|------------------------|------------------|
| Adjustable 30°.        |                  |
| IP Protection degrees: | IP23             |
| Lampholder:            | 1 x GU5.3        |
| Power (W):             | GU5.3 50         |
| Voltage / Frequency:   | 220-240V/50-60Hz |
| Warranty (Years):      | 2                |
| Units per box:         | 12               |
| Net Weight (Kg):       | 0.575            |
| EAN:                   | 8,43538E+12      |
|                        |                  |



#### **MATERIALS / FINISHES**

Structure material: Plaster Structure finish: White

#### GEAR

Necessary equipment not included. For more information check website / catalogs / sales organization.



### 71-1881-00-00



Kit for GU10 lamps







# Nº 90-1809