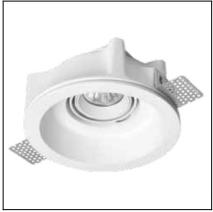

#### DESCRIPTION

Downlights suitable for recessed installation on ceilings. Body produced in gypsum with steel fixation clips. Suitable for halogen lamps and LED lights. Different models according to shape, rotation options and number of bulbs. Complete architecture integration with the use of thermoplastic paint. Option of including the GU10 lampholder as an accessory.

## **TECHNICAL CHARACTERISTICS**

| Туре:                  | Downlight        |
|------------------------|------------------|
| Adjustable 30°.        |                  |
| IP Protection degrees: | IP23             |
| Lampholder:            | 1 x GU5.3        |
| Power (W):             | GU5.3 50         |
| Voltage / Frequency:   | 220-240V/50-60Hz |
| Warranty (Years):      | 2                |
| Units per box:         | 12               |
| Net Weight (Kg):       | 0.575            |
| EAN:                   | 8,43538E+12      |
|                        |                  |

#### **MATERIALS / FINISHES**

Structure material: Plaster Structure finish: White