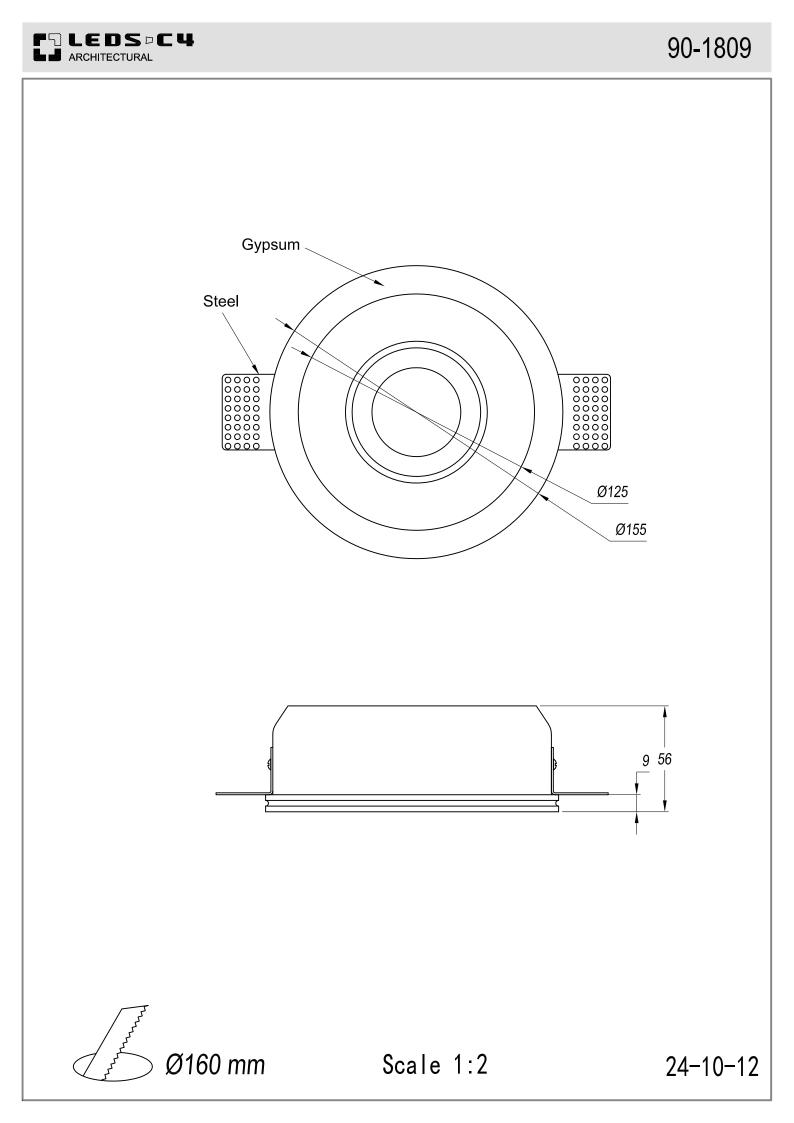

#### DESCRIPTION

Downlights suitable for recessed installation on ceilings. Body produced in gypsum with steel fixation clips. Suitable for halogen lamps and LED lights. Different models according to shape, rotation options and number of bulbs. Complete architecture integration with the use of thermoplastic paint. Option of including the GU10 lampholder as an accessory.

## **TECHNICAL CHARACTERISTICS**

| Туре:                  | Downlight        |
|------------------------|------------------|
| Adjustable 30°.        |                  |
| IP Protection degrees: | IP23             |
| Lampholder:            | 1 x GU5.3        |
| Power (W):             | GU5.3 50         |
| Voltage / Frequency:   | 220-240V/50-60Hz |
| Warranty (Years):      | 2                |
| Units per box:         | 12               |
| Net Weight (Kg):       | 0.575            |
| EAN:                   | 8,43538E+12      |
|                        |                  |

# Nº 90-1809