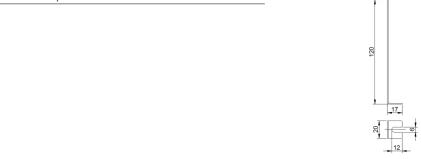

## **TECHNICAL CHARACTERISTICS**

| Туре:                  | Downlight        |
|------------------------|------------------|
| Adjustable 30°.        |                  |
| IP Protection degrees: | IP23             |
| Lampholder:            | 1 x GU5.3        |
| Power (W):             | GU5.3 50         |
| Voltage / Frequency:   | 220-240V/50-60Hz |
| Warranty (Years):      | 2                |
| Units per box:         | 12               |
| Net Weight (Kg):       | 0.575            |
| EAN:                   | 8,43538E+12      |
|                        |                  |