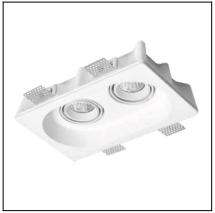

# 

The photograph may not match the reference exactly. Please read the product description to identify the finish.

Download photometric file .ldt /.ies

#### DESCRIPTION

Downlights suitable for recessed installation on ceilings. Body produced in gypsum with steel fixation clips. Suitable for halogen lamps and LED lights. Different models according to shape, rotation options and number of bulbs. Complete architecture integration with the use of thermoplastic paint. Option of including the GU10 lampholder as an accessory.