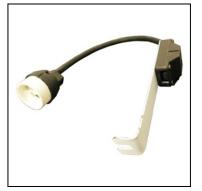

NICAL CHARACTERISTICS**

| Туре:                  | Downlight        |
|------------------------|------------------|
| Adjustable 30°.        |                  |
| IP Protection degrees: | IP23             |
| Lampholder:            | 2 x GU5.3        |
| Power (W):             | GU5.3 50         |
| Voltage / Frequency:   | 220-240V/50-60Hz |
| Warranty (Years):      | 2                |
| Units per box:         | 8                |
| Net Weight (Kg):       | 1.425            |
| EAN:                   | 8,43538E+12      |
|                        |                  |



#### **MATERIALS / FINISHES**

Structure material: Plaster Structure finish: White

#### GEAR

Necessary equipment not included. For more information check website / catalogs / sales organization.



#### 71-1881-00-00



Kit for GU10 lamps







## Nº 90-1813