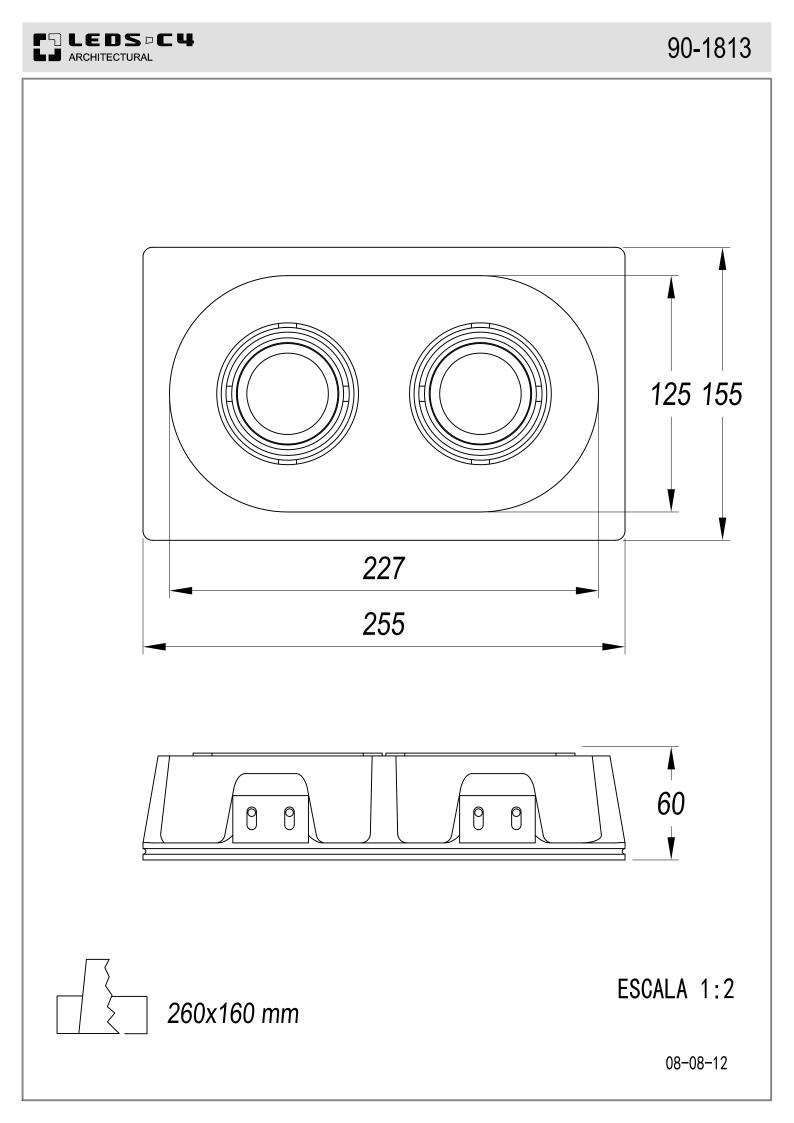

### **TECHNICAL CHARACTERISTICS**

| Туре:                  | Downlight        |
|------------------------|------------------|
| Adjustable 30°.        |                  |
| IP Protection degrees: | IP23             |
| Lampholder:            | 2 x GU5.3        |
| Power (W):             | GU5.3 50         |
| Voltage / Frequency:   | 220-240V/50-60Hz |
| Warranty (Years):      | 2                |
| Units per box:         | 8                |
| Net Weight (Kg):       | 1.425            |
| EAN:                   | 8,43538E+12      |
|                        |                  |

## Nº 90-1813