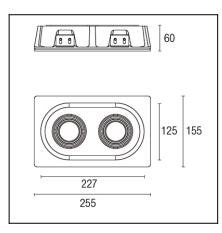

### **TECHNICAL CHARACTERISTICS**

| Туре:                  | Downlight        |
|------------------------|------------------|
| Adjustable 30°.        |                  |
| IP Protection degrees: | IP23             |
| Lampholder:            | 2 x GU5.3        |
| Power (W):             | GU5.3 50         |
| Voltage / Frequency:   | 220-240V/50-60Hz |
| Warranty (Years):      | 2                |
| Units per box:         | 8                |
| Net Weight (Kg):       | 1.425            |
| EAN:                   | 8,43538E+12      |
|                        |                  |