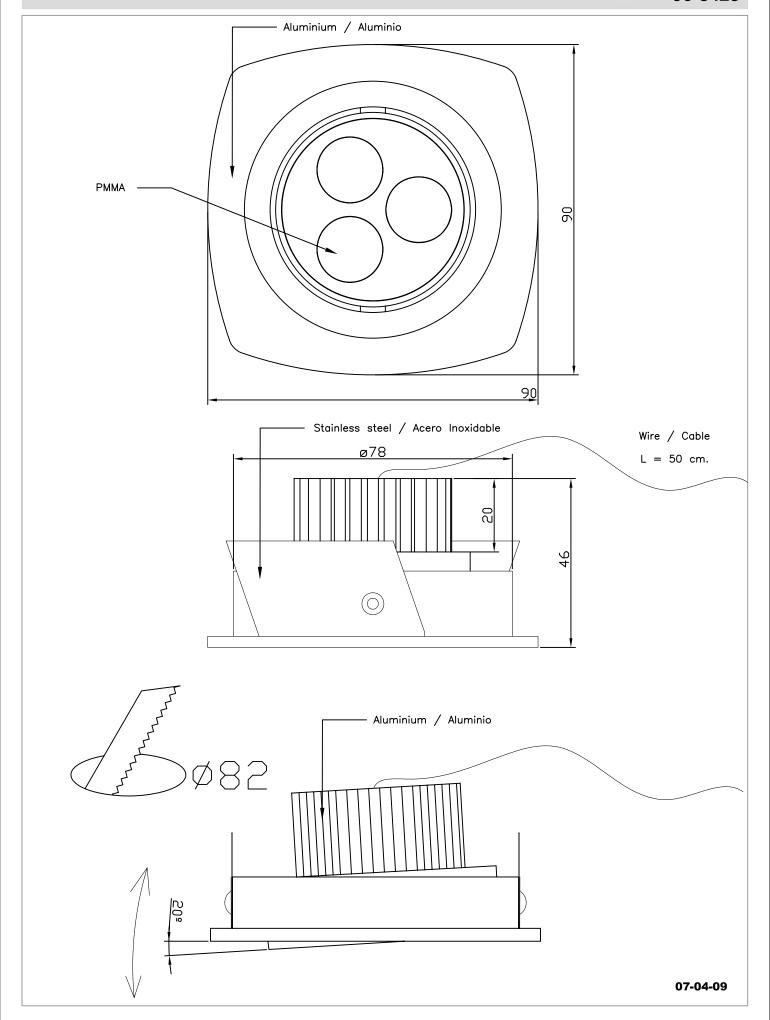

#### **DESCRIPTION**

Adjustable downlight comprising 3 LEDs for flush mounting. Aluminium body and tubular temperature disperser produced in machined high density aluminium. Available in warm white and lenses with 15° and 40° beam aperture. Option of combining body with different shape surrounds (oval, round and square) made of grey finish aluminium. Spring mounting system.

#### **TECHNICAL CHARACTERISTICS**

| Type:                                   | Downlight                        |
|-----------------------------------------|----------------------------------|
| Adjustable ±20° on the horizontal axis. |                                  |
| IP Protection degrees:                  | IP23                             |
| Bulb:                                   | 3 x LED Cree. Warm White - 3000K |
| Power (W):                              | 7                                |
| Total power consumption (W):            | 9                                |
| CRI:                                    | 80                               |
| Angle Òptiques:                         | 15°                              |
| Voltage / Frequency:                    | 700mA                            |
| Warranty (Years):                       | 3                                |
| Units per box:                          | 1                                |
| Net Weight (Kg):                        | 0.15                             |
| EAN:                                    | 8435111072752,00                 |
|                                         |                                  |

#### **MATERIALS / FINISHES**

**Structure** Brushed aluminium **Diffuser material:** Methacrylate **material:** Aluminium

**Diffuser finish:** Transparent Grey