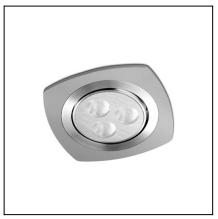

#### **TECHNICAL CHARACTERISTICS**

| Type:                                   | Downlight                        |
|-----------------------------------------|----------------------------------|
| Adjustable ±20° on the horizontal axis. |                                  |
| IP Protection degrees:                  | IP23                             |
| Bulb:                                   | 3 x LED Cree. Warm White - 3000K |
| Power (W):                              | 7                                |
| Total power consumption (W):            | 9                                |
| CRI:                                    | 80                               |
| Angle Òptiques:                         | 15°                              |
| Voltage / Frequency:                    | 700mA                            |
| Warranty (Years):                       | 3                                |
| Units per box:                          | 1                                |
| Net Weight (Kg):                        | 0.15                             |
| EAN:                                    | 8435111072752,00                 |
|                                         |                                  |