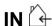

## DELTA 3 90-3425-S2-N3

The photograph may not match the reference exactly. Please read the product description to identify the finish.

#### **DESCRIPTION**

Adjustable downlight comprising 3 LEDs for flush mounting. Aluminium body and tubular temperature disperser produced in machined high density aluminium. Available in warm white and lenses with 15° and 40° beam aperture. Option of combining body with different shape surrounds (oval, round and square) made of grey finish aluminium. Spring mounting system.