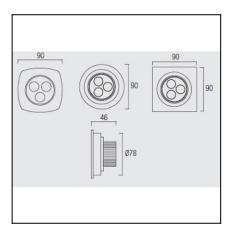

#### DESCRIPTION

Adjustable downlight comprising 3 LEDs for flush mounting. Aluminium body and tubular temperature disperser produced in machined high density aluminium. Available in warm white and lenses with 15° and 40° beam aperture. Option of combining body with different shape surrounds (oval, round and square) made of grey finish aluminium. Spring mounting system.

### **TECHNICAL CHARACTERISTICS**

| Туре:                                   | Downlight                        |
|-----------------------------------------|----------------------------------|
| Adjustable ±20° on the horizontal axis. |                                  |
| IP Protection degrees:                  | IP23                             |
| Bulb:                                   | 3 x LED Cree. Warm White - 3000K |
| Power (W):                              | 7                                |
| Total power consumption (W):            | 9                                |
| Luminous efficacy (Lm/W):               | 80,6                             |
| CRI:                                    | 80                               |
| Angle Òptiques:                         | 40°                              |
| Voltage / Frequency:                    | 700mA                            |
| Warranty (Years):                       | 3                                |
| Units per box:                          | 1                                |
| Net Weight (Kg):                        | 0.165                            |
| EAN:                                    | 8435111085868                    |