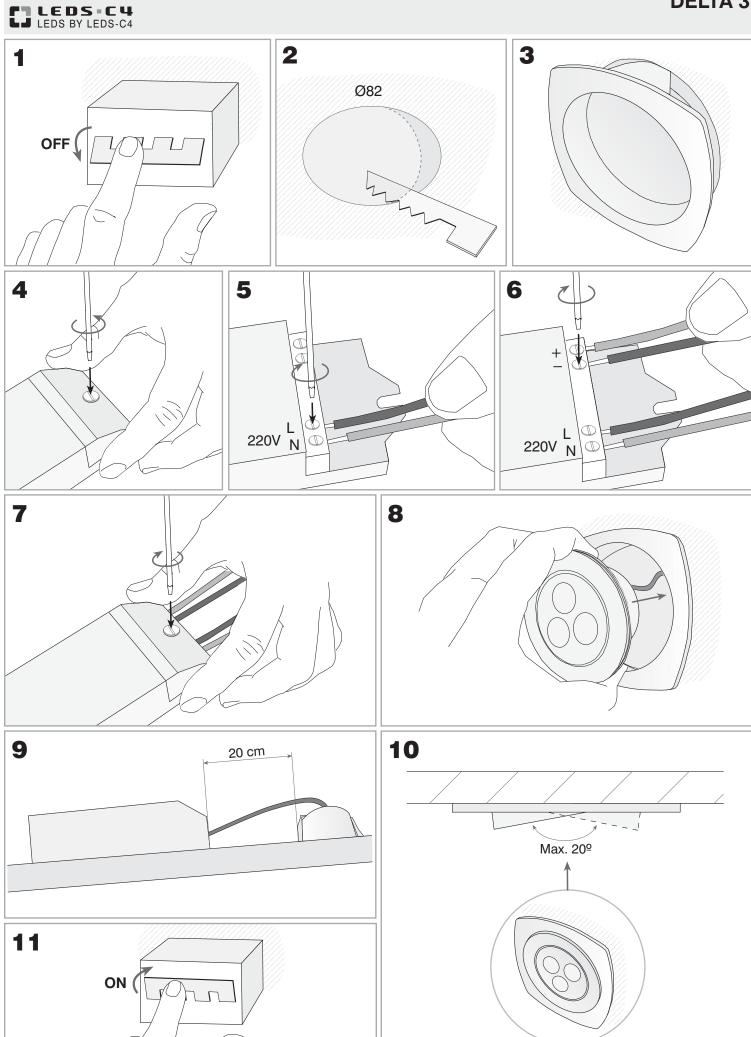

#### DESCRIPTION

Adjustable downlight comprising 3 LEDs for flush mounting. Aluminium body and tubular temperature disperser produced in machined high density aluminium. Available in warm white and lenses with 15° and 40° beam aperture. Option of combining body with different shape surrounds (oval, round and square) made of grey finish aluminium. Spring mounting system.

### **TECHNICAL CHARACTERISTICS**

| Туре:                                   | Downlight                        |
|-----------------------------------------|----------------------------------|
| Adjustable ±20° on the horizontal axis. |                                  |
| IP Protection degrees:                  | IP23                             |
| Bulb:                                   | 3 x LED Cree. Warm White - 3000K |
| Power (W):                              | 7                                |
| Total power consumption (W):            | 9                                |
| Luminous efficacy (Lm/W):               | 80,6                             |
| CRI:                                    | 80                               |
| Angle Òptiques:                         | 40°                              |
| Voltage / Frequency:                    | 700mA                            |
| Warranty (Years):                       | 3                                |
| Units per box:                          | 1                                |
| Net Weight (Kg):                        | 0.165                            |
| EAN:                                    | 8435111085868                    |

# GEAR

Necessary equipment not included. For more information check website / catalogs / sales organization.

(+34) 973 468 100 leds-c4@leds-c4.com www.leds-c4.com

22/03/2010