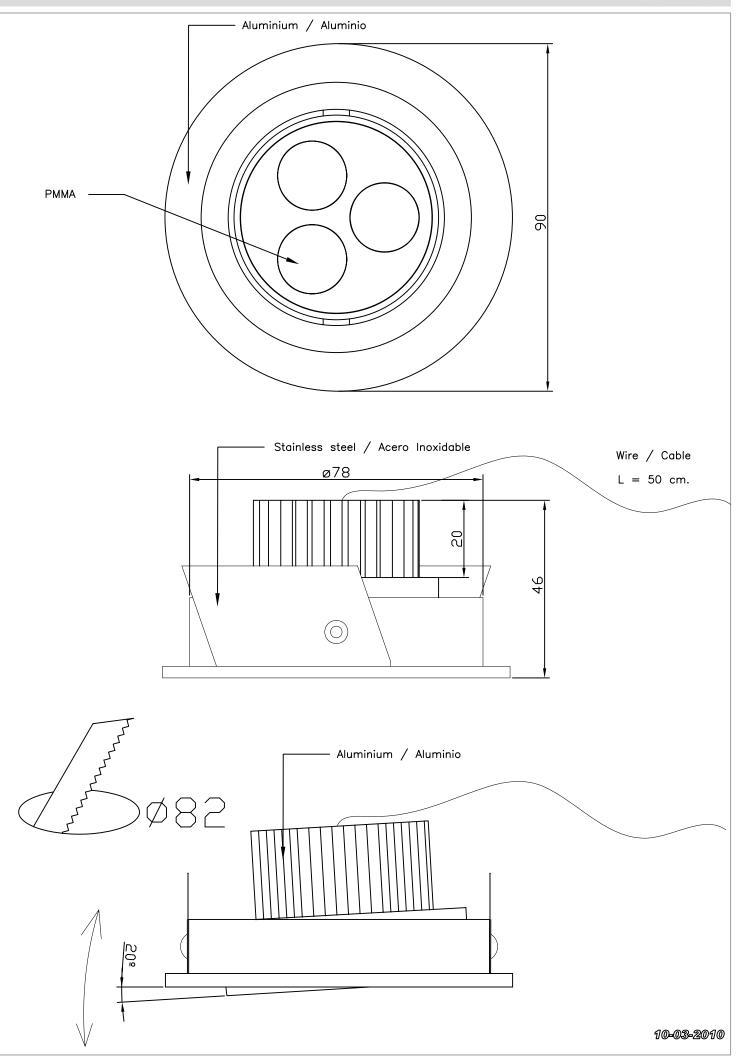

#### DESCRIPTION

Adjustable downlight comprising 3 LEDs for flush mounting. Aluminium body and tubular temperature disperser produced in machined high density aluminium. Available in warm white and lenses with 15° and 40° beam aperture. Option of combining body with different shape surrounds (oval, round and square) made of grey finish aluminium. Spring mounting system.

### **TECHNICAL CHARACTERISTICS**

| Туре:                                   | Downlight                        |
|-----------------------------------------|----------------------------------|
| Adjustable ±20° on the horizontal axis. |                                  |
| IP Protection degrees:                  | IP23                             |
| Bulb:                                   | 3 x LED Cree. Warm White - 3000K |
| Power (W):                              | 7                                |
| Total power consumption (W):            | 9                                |
| Luminous efficacy (Lm/W):               | 80,6                             |
| CRI:                                    | 80                               |
| Angle Òptiques:                         | 40°                              |
| Voltage / Frequency:                    | 700mA                            |
| Warranty (Years):                       | 3                                |
| Units per box:                          | 1                                |
| Net Weight (Kg):                        | 0.165                            |
| EAN:                                    | 8435111085868                    |

## **MATERIALS / FINISHES**

| Structure material: | Brushed aluminium<br>Aluminium | Diffuser<br>material: | Methacrylate |
|---------------------|--------------------------------|-----------------------|--------------|
|                     | Grey                           |                       |              |