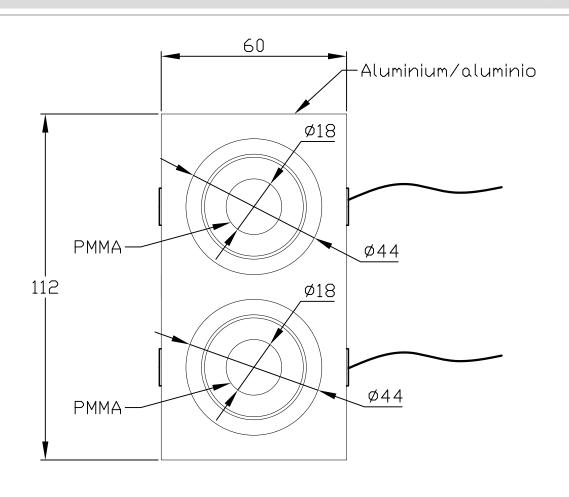

#### **DESCRIPTION**

Tilting LED suitable for recess installation on ceilings or walls. Produced in machined high grade aluminium with a PMMA lens. Finished in anodised aluminium with inner ring and outer surround in brushed aluminium. Colour temperature available in warm white. Can be rotated through a 40° vertical angle. Includes a set of interchangeable optical components for a range of different lighting focuses.

#### **TECHNICAL CHARACTERISTICS**

| Type:                           | Downlight                        |
|---------------------------------|----------------------------------|
| Adjustable 20°.                 |                                  |
| IP Protection degrees:          | IP23                             |
| IK Protection degrees:          | IK03                             |
| Bulb:                           | 2 x LED Cree. Warm White - 3000K |
| Power (W):                      | 4,6                              |
| Angle Òptiques:                 | 15°                              |
| Voltage / Frequency:            | 700mA                            |
| Warranty (Years):               | 2                                |
| Option to extend the guarantee: | Yes, 5 years                     |
| Units per box:                  | 100                              |
| Net Weight (Kg):                | 0.155                            |
| EAN:                            | 8435111079683,00                 |
|                                 |                                  |

#### **MATERIALS / FINISHES**

StructureBrushed aluminiumDiffuserMethacrylatematerial:Aluminiummaterial:

Grey