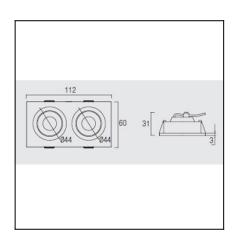

#### **TECHNICAL CHARACTERISTICS**

| Type:                           | Downlight                        |
|---------------------------------|----------------------------------|
| Adjustable 20°.                 |                                  |
| IP Protection degrees:          | IP23                             |
| IK Protection degrees:          | IK03                             |
| Bulb:                           | 2 x LED Cree. Warm White - 3000K |
| Power (W):                      | 4,6                              |
| Angle Òptiques:                 | 15°                              |
| Voltage / Frequency:            | 700mA                            |
| Warranty (Years):               | 2                                |
| Option to extend the guarantee: | Yes, 5 years                     |
| Units per box:                  | 100                              |
| Net Weight (Kg):                | 0.155                            |
| EAN:                            | 8435111079683,00                 |
|                                 |                                  |