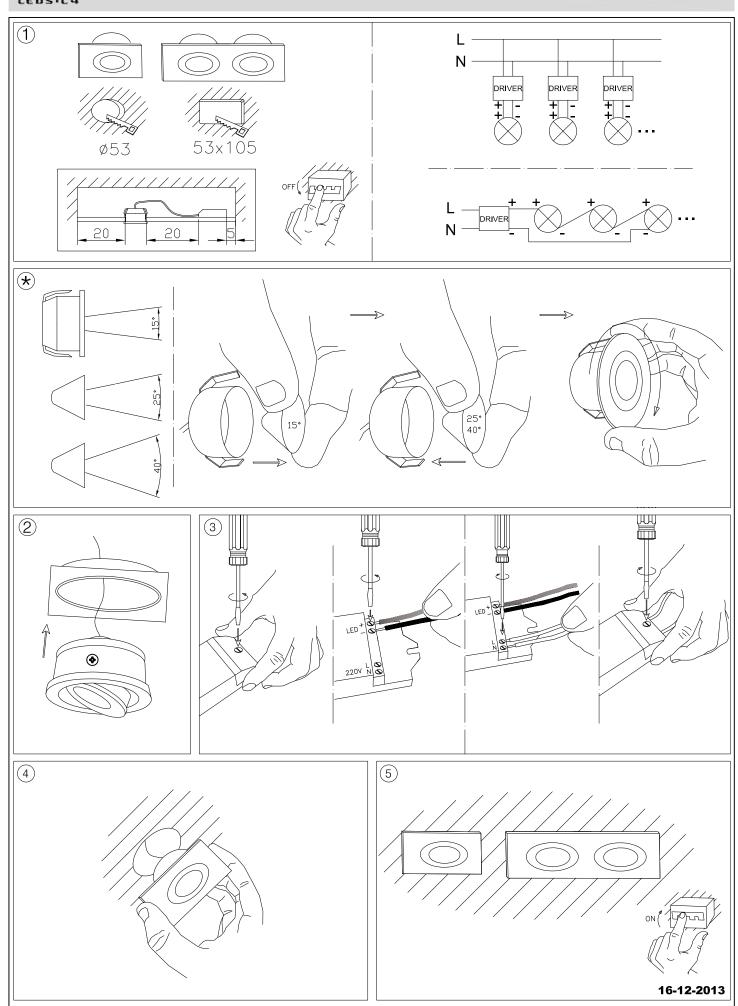

#### **DESCRIPTION**

Tilting LED suitable for recess installation on ceilings or walls. Produced in machined high grade aluminium with a PMMA lens. Finished in anodised aluminium with inner ring and outer surround in brushed aluminium. Colour temperature available in warm white. Can be rotated through a 40° vertical angle. Includes a set of interchangeable optical components for a range of different lighting focuses.

#### **TECHNICAL CHARACTERISTICS**

| Type:                           | Downlight                        |
|---------------------------------|----------------------------------|
| Adjustable 20°.                 |                                  |
| IP Protection degrees:          | IP23                             |
| IK Protection degrees:          | IK03                             |
| Bulb:                           | 2 x LED Cree. Warm White - 3000K |
| Power (W):                      | 4,6                              |
| Angle Òptiques:                 | 15°                              |
| Voltage / Frequency:            | 700mA                            |
| Warranty (Years):               | 2                                |
| Option to extend the guarantee: | Yes, 5 years                     |
| Units per box:                  | 100                              |
| Net Weight (Kg):                | 0.155                            |
| EAN:                            | 8435111079683,00                 |
|                                 |                                  |