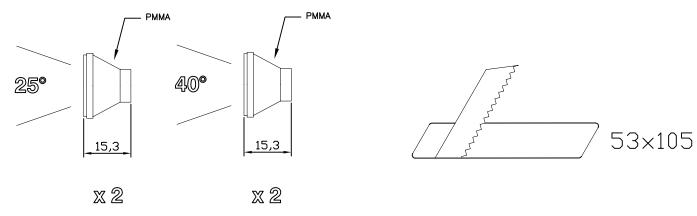

#### **DESCRIPTION**

Tilting LED suitable for recess installation on ceilings or walls. Produced in machined high grade aluminium with a PMMA lens. Finished in anodised aluminium with inner ring and outer surround in brushed aluminium. Colour temperature available in warm white. Can be rotated through a 40° vertical angle. Includes a set of interchangeable optical components for a range of different lighting focuses.

### ACCESORIOS ACCESSORIES