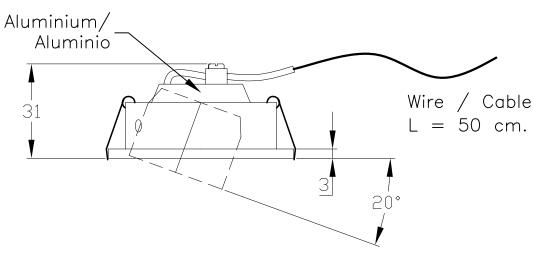

#### **DESCRIPTION**

Tilting LED suitable for recess installation on ceilings or walls. Produced in machined high grade aluminium with a PMMA lens. Finished in anodised aluminium with inner ring and outer surround in brushed aluminium. Colour temperature available in warm white. Can be rotated through a 40° vertical angle. Includes a set of interchangeable optical components for a range of different lighting focuses.

#### **TECHNICAL CHARACTERISTICS**

| Type:                           | Downlight                        |
|---------------------------------|----------------------------------|
| Adjustable 20°.                 |                                  |
| IP Protection degrees:          | IP23                             |
| IK Protection degrees:          | IK03                             |
| Bulb:                           | 2 x LED Cree. Warm White - 3000K |
| Power (W):                      | 4,6                              |
| Angle Òptiques:                 | 15°                              |
| Voltage / Frequency:            | 700mA                            |
| Warranty (Years):               | 2                                |
| Option to extend the guarantee: | Yes, 5 years                     |
| Units per box:                  | 100                              |
| Net Weight (Kg):                | 0.155                            |
| EAN:                            | 8435111079683,00                 |
|                                 |                                  |