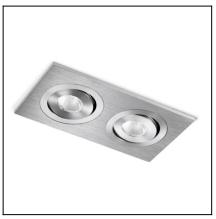

#### **DESCRIPTION**

Tilting LED suitable for recess installation on ceilings or walls. Produced in machined high grade aluminium with a PMMA lens. Finished in anodised aluminium with inner ring and outer surround in brushed aluminium. Colour temperature available in warm white. Can be rotated through a 40° vertical angle. Includes a set of interchangeable optical components for a range of different lighting focuses.

#### **TECHNICAL CHARACTERISTICS**

| Type:                           | Downlight                        |
|---------------------------------|----------------------------------|
| Adjustable 20°.                 |                                  |
| IP Protection degrees:          | IP23                             |
| IK Protection degrees:          | IK03                             |
| Bulb:                           | 2 x LED Cree. Warm White - 3000K |
| Power (W):                      | 4,6                              |
| Angle Òptiques:                 | 15°                              |
| Voltage / Frequency:            | 700mA                            |
| Warranty (Years):               | 2                                |
| Option to extend the guarantee: | Yes, 5 years                     |
| Units per box:                  | 100                              |
| Net Weight (Kg):                | 0.155                            |
| EAN:                            | 8435111079683,00                 |
|                                 |                                  |