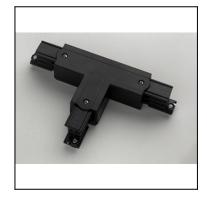

# CR-0331-14-00

□T□ connector left

Structure material: Structure finish:

Polypropylene

White

# CR-0332-14-00

□T□ connector right

Structure material: Structure finish:

Polypropylene White