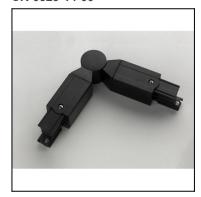

#### CR-0329-60-00

# Adjustable connector

Structure material: Structure finish:

Polypropylene

Black