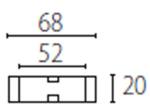

#### CR-0326-60-00

Mains connector (right)

Structure material: Polypropylene
Structure finish: White