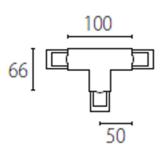

# CR-0331-60-00

 $\Box T \Box \ connector \ left$ 

Structure material: Structure finish:

Polypropylene

Black

#### CR-0332-60-00

 $\Box T\Box$  connector right

Structure material: Polypropylene
Structure finish: Black