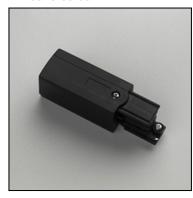

#### CR-0326-60-00

Mains connector (right)

Structure material: Polypropylene
Structure finish: White