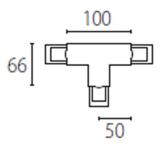

# CR-0331-14-00

□T□ connector left

Structure material: Structure finish:

Polypropylene

White

# CR-0332-14-00

□T□ connector right

Structure material: Structure finish:

Polypropylene White