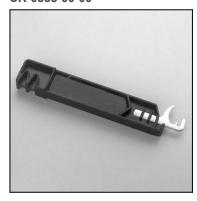

#### CR-0335-00-00

# Ending tool needed after cutting the track

Structure material: Polypropylene

Structure finish: Black