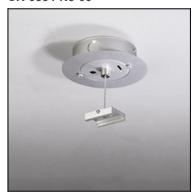

#### CR-0334-N3-00

# Suspension with mains supply

Structure material: Steel

Injected aluminium

Structure finish: Grey

Grey