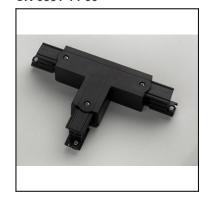

# CR-0331-60-00

 $\Box T \Box \ connector \ left$ 

Structure material: Structure finish:

Polypropylene

Black