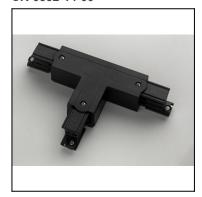

# CR-0331-60-00

 $\Box T \Box \ connector \ left$ 

Structure material: Structure finish:

Polypropylene

Black

#### CR-0332-60-00

 $\Box T\Box$  connector right

Structure material: Polypropylene
Structure finish: Black