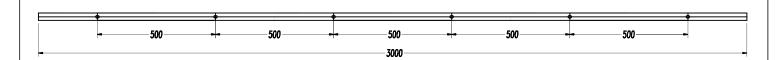

# CR-0336-N3-00

Steel cable (2 units/ref)

Structure material: Injected aluminium

Structure finish: Grey

| CODE          | COLOUR | L(mm) |
|---------------|--------|-------|
| CR-0323-14-00 | White  | 1000  |
| CR-0323-N3-00 | Grey   | 1000  |
| CR-0323-60-00 | Black  | 1000  |
| CR-0324-14-00 | White  | 2000  |
| CR-0324-N3-00 | Grey   | 2000  |
| CR-0324-60-00 | Black  | 2000  |
| 71-3285-14-00 | White  | 3000  |
| 71-3285-N3-00 | Grey   | 3000  |
| 71-3285-60-00 | Black  | 3000  |

# TRACK 3m. 6 FIXATION POINTS