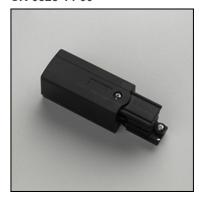

#### CR-0325-60-00

Mains connector (left)

Structure material:PolypropyleneStructure finish:Black