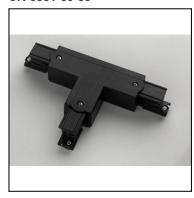

#### CR-0332-60-00

 $\Box T\Box$  connector right

Structure material: Polypropylene
Structure finish: Black