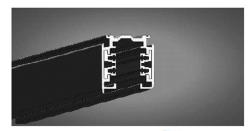

# CARRILES CR-0323-60-00

The photograph may not match the reference exactly. Please read the product description to identify the finish.

Download photometric file .ldt /.ies

#### **MATERIALS / FINISHES**

Structure material: Extruded aluminium

Structure finish: Black