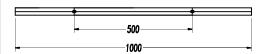

# CR-0336-N3-00

Steel cable (2 units/ref)

Structure material: Injected aluminium

Structure finish: Grey

| CODE          | COLOUR | L(mm) |
|---------------|--------|-------|
| CR-0323-14-00 | White  | 1000  |
| CR-0323-N3-00 | Grey   | 1000  |
| CR-0323-60-00 | Black  | 1000  |
| CR-0324-14-00 | White  | 2000  |
| CR-0324-N3-00 | Grey   | 2000  |
| CR-0324-60-00 | Black  | 2000  |
| 71-3285-14-00 | White  | 3000  |
| 71-3285-N3-00 | Grey   | 3000  |
| 71-3285-60-00 | Black  | 3000  |

White

Grey

TRACK 1m. 2 FIXATION POINTS

777

Black

TRACK 2m. 4 FIXATION POINTS