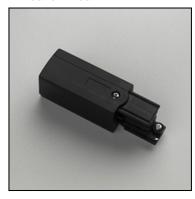

#### CR-0325-60-00

Mains connector (left)

Structure material:PolypropyleneStructure finish:Black