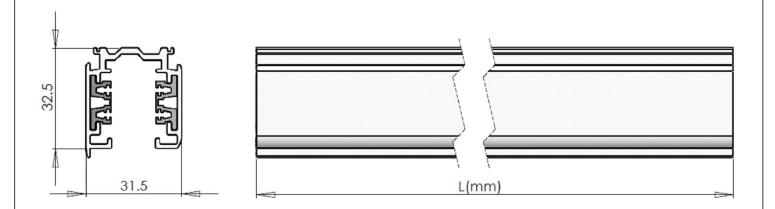

# CR-0336-N3-00

Steel cable (2 units/ref)

Structure material: Injected aluminium

Structure finish: Grey

| CODE          | COLOUR | L(mm) |
|---------------|--------|-------|
| CR-0323-14-00 | White  | 1000  |
| CR-0323-N3-00 | Grey   | 1000  |
| CR-0323-60-00 | Black  | 1000  |
| CR-0324-14-00 | White  | 2000  |
| CR-0324-N3-00 | Grey   | 2000  |
| CR-0324-60-00 | Black  | 2000  |
| 71-3285-14-00 | White  | 3000  |
| 71-3285-N3-00 | Grey   | 3000  |
| 71-3285-60-00 | Black  | 3000  |