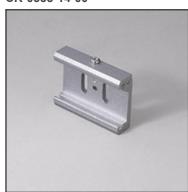

#### CR-0333-14-00

For direct mounting on false ceilings (4 units/ref)

Structure material: Injected aluminium

Structure finish: White

# CR-0333-N3-00

For direct mounting on false ceilings (4 units/ref)

Structure material: Injected aluminium

Structure finish: Grey