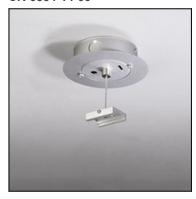

#### CR-0334-14-00

# Suspension with mains supply

Structure material: Steel

Injected aluminium

Structure finish: White

White