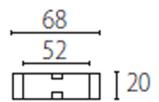

#### CR-0325-60-00

Mains connector (left)

Structure material:PolypropyleneStructure finish:Black