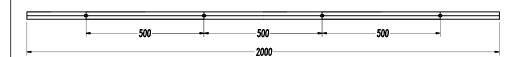

# CR-0336-N3-00

Steel cable (2 units/ref)

Structure material: Injected aluminium

Structure finish: Grey

| CODE          | COLOUR | L(mm) |
|---------------|--------|-------|
| CR-0323-14-00 | White  | 1000  |
| CR-0323-N3-00 | Grey   | 1000  |
| CR-0323-60-00 | Black  | 1000  |
| CR-0324-14-00 | White  | 2000  |
| CR-0324-N3-00 | Grey   | 2000  |
| CR-0324-60-00 | Black  | 2000  |
| 71-3285-14-00 | White  | 3000  |
| 71-3285-N3-00 | Grey   | 3000  |
| 71-3285-60-00 | Black  | 3000  |

White

Grey

TRACK 1m. 2 FIXATION POINTS

777

Black

TRACK 2m. 4 FIXATION POINTS