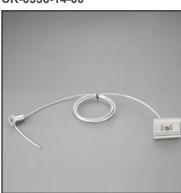

# CR-0336-14-00

# Steel cable (2 units/ref)

Structure material: Injected aluminium

Structure finish: White