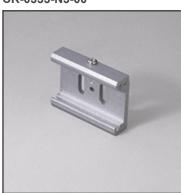

#### CR-0333-14-00

For direct mounting on false ceilings (4 units/ref)

Structure material: Injected aluminium

Structure finish: White

# CR-0333-N3-00

For direct mounting on false ceilings (4 units/ref)

Structure material: Injected aluminium

Structure finish: Grey