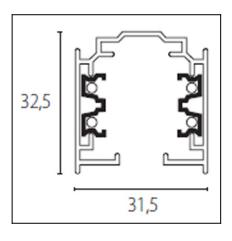

#### **TECHNICAL CHARACTERISTICS**

| Type:             | Accessory        |
|-------------------|------------------|
| Warranty (Years): | 2                |
| Units per box:    | 12               |
| Net Weight (Kg):  | 0.835            |
| EAN:              | 8435111072899,00 |
|                   |                  |

#### **MATERIALS / FINISHES**

Structure material: Extruded aluminium

Structure finish: Black