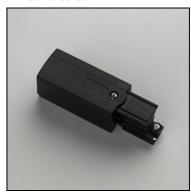

#### CR-0326-60-00

Mains connector (right)

Structure material: Polypropylene
Structure finish: White