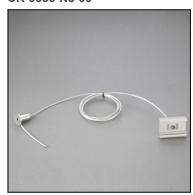

# CR-0336-N3-00

Steel cable (2 units/ref)

Structure material: Injected aluminium

Structure finish: Grey

| CODE          | COLOUR | L(mm) |
|---------------|--------|-------|
| CR-0323-14-00 | White  | 1000  |
| CR-0323-N3-00 | Grey   | 1000  |
| CR-0323-60-00 | Black  | 1000  |
| CR-0324-14-00 | White  | 2000  |
| CR-0324-N3-00 | Grey   | 2000  |
| CR-0324-60-00 | Black  | 2000  |
| 71-3285-14-00 | White  | 3000  |
| 71-3285-N3-00 | Grey   | 3000  |
| 71-3285-60-00 | Black  | 3000  |