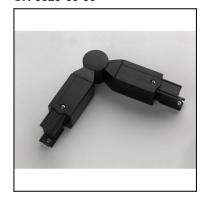

#### CR-0329-60-00

# Adjustable connector

Structure material: Structure finish:

Polypropylene

Black