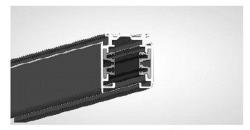

# CARRILES CR-0323-60-00

The photograph may not match the reference exactly. Please read the product description to identify the finish.

Download photometric file .ldt /.ies

#### **DESCRIPTION**

For recessed mounting

#### **TECHNICAL CHARACTERISTICS**

| Type:             | Accessory        |
|-------------------|------------------|
| Warranty (Years): | 2                |
| Units per box:    | 12               |
| Net Weight (Kg):  | 0.835            |
| EAN:              | 8435111072899,00 |
|                   |                  |

#### **MATERIALS / FINISHES**

Structure material: Extruded aluminium

Structure finish: Black