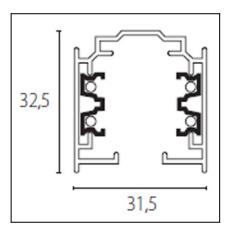

### **MATERIALS / FINISHES**

Structure material: Extruded aluminium

Structure finish: White

| CODE          | COLOUR | L(mm) |
|---------------|--------|-------|
| CR-0323-14-00 | White  | 1000  |
| CR-0323-N3-00 | Grey   | 1000  |
| CR-0323-60-00 | Black  | 1000  |
| CR-0324-14-00 | White  | 2000  |
| CR-0324-N3-00 | Grey   | 2000  |
| CR-0324-60-00 | Black  | 2000  |
| 71-3285-14-00 | White  | 3000  |
| 71-3285-N3-00 | Grey   | 3000  |
| 71-3285-60-00 | Black  | 3000  |