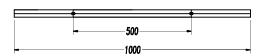

### **MATERIALS / FINISHES**

Structure material: Extruded aluminium

Structure finish: White

| CODE          | COLOUR | L(mm) |
|---------------|--------|-------|
| CR-0323-14-00 | White  | 1000  |
| CR-0323-N3-00 | Grey   | 1000  |
| CR-0323-60-00 | Black  | 1000  |
| CR-0324-14-00 | White  | 2000  |
| CR-0324-N3-00 | Grey   | 2000  |
| CR-0324-60-00 | Black  | 2000  |
| 71-3285-14-00 | White  | 3000  |
| 71-3285-N3-00 | Grey   | 3000  |
| 71-3285-60-00 | Black  | 3000  |

White

Grey

TRACK 1m. 2 FIXATION POINTS

Black

TRACK 2m. 4 FIXATION POINTS

TRACK 3m. 6 FIXATION POINTS