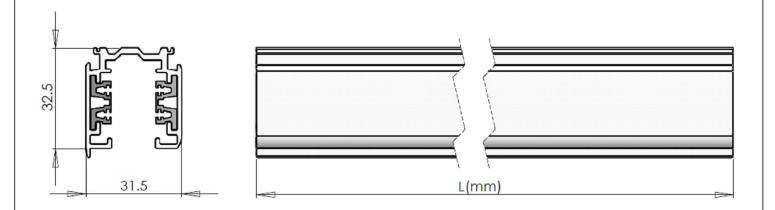

### **DESCRIPTION**

For recessed mounting

### **MATERIALS / FINISHES**

Structure material: Extruded aluminium

Structure finish: White

| CODE          | COLOUR | L(mm) |
|---------------|--------|-------|
| CR-0323-14-00 | White  | 1000  |
| CR-0323-N3-00 | Grey   | 1000  |
| CR-0323-60-00 | Black  | 1000  |
| CR-0324-14-00 | White  | 2000  |
| CR-0324-N3-00 | Grey   | 2000  |
| CR-0324-60-00 | Black  | 2000  |
| 71-3285-14-00 | White  | 3000  |
| 71-3285-N3-00 | Grey   | 3000  |
| 71-3285-60-00 | Black  | 3000  |