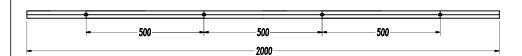

### **MATERIALS / FINISHES**

Structure material: Extruded aluminium

Structure finish: White

| CODE          | COLOUR | L(mm) |
|---------------|--------|-------|
| CR-0323-14-00 | White  | 1000  |
| CR-0323-N3-00 | Grey   | 1000  |
| CR-0323-60-00 | Black  | 1000  |
| CR-0324-14-00 | White  | 2000  |
| CR-0324-N3-00 | Grey   | 2000  |
| CR-0324-60-00 | Black  | 2000  |
| 71-3285-14-00 | White  | 3000  |
| 71-3285-N3-00 | Grey   | 3000  |
| 71-3285-60-00 | Black  | 3000  |

White

Grey

TRACK 1m. 2 FIXATION POINTS

Black

TRACK 2m. 4 FIXATION POINTS

TRACK 3m. 6 FIXATION POINTS