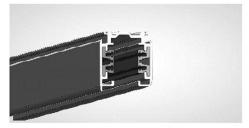

### **DESCRIPTION**

For recessed mounting

### **MATERIALS / FINISHES**

Structure material: Extruded aluminium

Structure finish: White

| CODE          | COLOUR | L(mm) |
|---------------|--------|-------|
| CR-0323-14-00 | White  | 1000  |
| CR-0323-N3-00 | Grey   | 1000  |
| CR-0323-60-00 | Black  | 1000  |
| CR-0324-14-00 | White  | 2000  |
| CR-0324-N3-00 | Grey   | 2000  |
| CR-0324-60-00 | Black  | 2000  |
| 71-3285-14-00 | White  | 3000  |
| 71-3285-N3-00 | Grey   | 3000  |
| 71-3285-60-00 | Black  | 3000  |