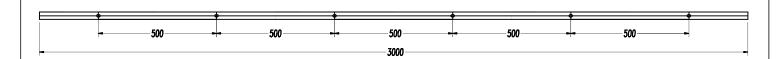

### **MATERIALS / FINISHES**

Structure material: Extruded aluminium

Structure finish: White

| CODE          | COLOUR | L(mm) |
|---------------|--------|-------|
| CR-0323-14-00 | White  | 1000  |
| CR-0323-N3-00 | Grey   | 1000  |
| CR-0323-60-00 | Black  | 1000  |
| CR-0324-14-00 | White  | 2000  |
| CR-0324-N3-00 | Grey   | 2000  |
| CR-0324-60-00 | Black  | 2000  |
| 71-3285-14-00 | White  | 3000  |
| 71-3285-N3-00 | Grey   | 3000  |
| 71-3285-60-00 | Black  | 3000  |

White

Grey

TRACK 1m. 2 FIXATION POINTS

Black

TRACK 2m. 4 FIXATION POINTS

TRACK 3m. 6 FIXATION POINTS