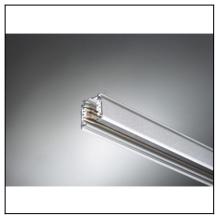

### CARRILES CR-0324-14-00

The photograph may not match the reference exactly. Please read the product description to identify the finish.

Download photometric file .ldt /.ies

### **DESCRIPTION**

For recessed mounting