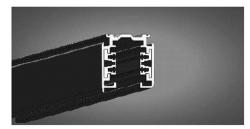

### **DESCRIPTION**

For recessed mounting

### **MATERIALS / FINISHES**

Structure material: Extruded aluminium

Structure finish: White

| CODE          | COLOUR | L(mm) |
|---------------|--------|-------|
| CR-0323-14-00 | White  | 1000  |
| CR-0323-N3-00 | Grey   | 1000  |
| CR-0323-60-00 | Black  | 1000  |
| CR-0324-14-00 | White  | 2000  |
| CR-0324-N3-00 | Grey   | 2000  |
| CR-0324-60-00 | Black  | 2000  |
| 71-3285-14-00 | White  | 3000  |
| 71-3285-N3-00 | Grey   | 3000  |
| 71-3285-60-00 | Black  | 3000  |