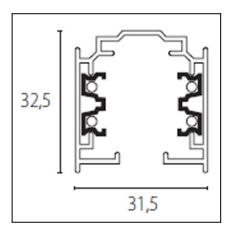

### **MATERIALS / FINISHES**

Structure material: Extruded aluminium

Structure finish: Black

| CODE          | COLOUR | L(mm) |
|---------------|--------|-------|
| CR-0323-14-00 | White  | 1000  |
| CR-0323-N3-00 | Grey   | 1000  |
| CR-0323-60-00 | Black  | 1000  |
| CR-0324-14-00 | White  | 2000  |
| CR-0324-N3-00 | Grey   | 2000  |
| CR-0324-60-00 | Black  | 2000  |
| 71-3285-14-00 | White  | 3000  |
| 71-3285-N3-00 | Grey   | 3000  |
| 71-3285-60-00 | Black  | 3000  |

White

Grey

TRACK 1m. 2 FIXATION POINTS

Black

TRACK 2m. 4 FIXATION POINTS

TRACK 3m. 6 FIXATION POINTS