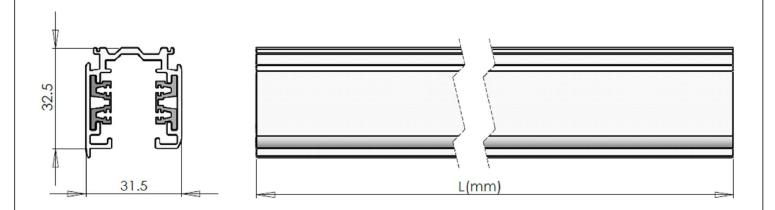

### **MATERIALS / FINISHES**

Structure material: Extruded aluminium

Structure finish: Black

| CODE          | COLOUR | L(mm) |
|---------------|--------|-------|
| CR-0323-14-00 | White  | 1000  |
| CR-0323-N3-00 | Grey   | 1000  |
| CR-0323-60-00 | Black  | 1000  |
| CR-0324-14-00 | White  | 2000  |
| CR-0324-N3-00 | Grey   | 2000  |
| CR-0324-60-00 | Black  | 2000  |
| 71-3285-14-00 | White  | 3000  |
| 71-3285-N3-00 | Grey   | 3000  |
| 71-3285-60-00 | Black  | 3000  |