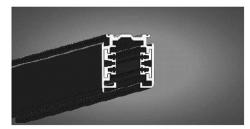

### **DESCRIPTION**

For recessed mounting

### **MATERIALS / FINISHES**

Structure material: Extruded aluminium

Structure finish: Black

| CODE          | COLOUR | L(mm) |
|---------------|--------|-------|
| CR-0323-14-00 | White  | 1000  |
| CR-0323-N3-00 | Grey   | 1000  |
| CR-0323-60-00 | Black  | 1000  |
| CR-0324-14-00 | White  | 2000  |
| CR-0324-N3-00 | Grey   | 2000  |
| CR-0324-60-00 | Black  | 2000  |
| 71-3285-14-00 | White  | 3000  |
| 71-3285-N3-00 | Grey   | 3000  |
| 71-3285-60-00 | Black  | 3000  |