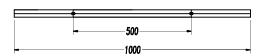

### **MATERIALS / FINISHES**

Structure material: Extruded aluminium

Structure finish: Black

| CODE          | COLOUR | L(mm) |
|---------------|--------|-------|
| CR-0323-14-00 | White  | 1000  |
| CR-0323-N3-00 | Grey   | 1000  |
| CR-0323-60-00 | Black  | 1000  |
| CR-0324-14-00 | White  | 2000  |
| CR-0324-N3-00 | Grey   | 2000  |
| CR-0324-60-00 | Black  | 2000  |
| 71-3285-14-00 | White  | 3000  |
| 71-3285-N3-00 | Grey   | 3000  |
| 71-3285-60-00 | Black  | 3000  |

White

Grey

TRACK 1m. 2 FIXATION POINTS

Black

TRACK 2m. 4 FIXATION POINTS

TRACK 3m. 6 FIXATION POINTS