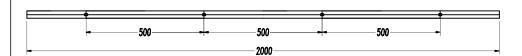

### **MATERIALS / FINISHES**

Structure material: Extruded aluminium

Structure finish: Black

| CODE          | COLOUR | L(mm) |
|---------------|--------|-------|
| CR-0323-14-00 | White  | 1000  |
| CR-0323-N3-00 | Grey   | 1000  |
| CR-0323-60-00 | Black  | 1000  |
| CR-0324-14-00 | White  | 2000  |
| CR-0324-N3-00 | Grey   | 2000  |
| CR-0324-60-00 | Black  | 2000  |
| 71-3285-14-00 | White  | 3000  |
| 71-3285-N3-00 | Grey   | 3000  |
| 71-3285-60-00 | Black  | 3000  |

White

Grey

TRACK 1m. 2 FIXATION POINTS

Black

TRACK 2m. 4 FIXATION POINTS

TRACK 3m. 6 FIXATION POINTS