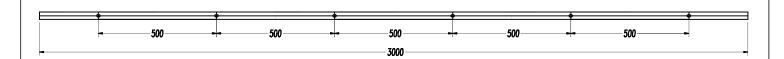

White

Grey

TRACK 1m. 2 FIXATION POINTS

Black

TRACK 2m. 4 FIXATION POINTS

TRACK 3m. 6 FIXATION POINTS