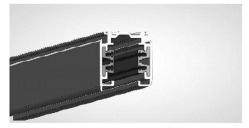

### **DESCRIPTION**

For recessed mounting

### **MATERIALS / FINISHES**

Structure material: Extruded aluminium

Structure finish: Black

| CODE          | COLOUR | L(mm) |
|---------------|--------|-------|
| CR-0323-14-00 | White  | 1000  |
| CR-0323-N3-00 | Grey   | 1000  |
| CR-0323-60-00 | Black  | 1000  |
| CR-0324-14-00 | White  | 2000  |
| CR-0324-N3-00 | Grey   | 2000  |
| CR-0324-60-00 | Black  | 2000  |
| 71-3285-14-00 | White  | 3000  |
| 71-3285-N3-00 | Grey   | 3000  |
| 71-3285-60-00 | Black  | 3000  |