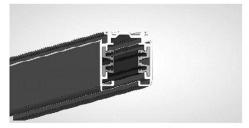

### **DESCRIPTION**

For recessed mounting

### **MATERIALS / FINISHES**

Structure material: Extruded aluminium

Structure finish: Grey

| CODE          | COLOUR | L(mm) |
|---------------|--------|-------|
| CR-0323-14-00 | White  | 1000  |
| CR-0323-N3-00 | Grey   | 1000  |
| CR-0323-60-00 | Black  | 1000  |
| CR-0324-14-00 | White  | 2000  |
| CR-0324-N3-00 | Grey   | 2000  |
| CR-0324-60-00 | Black  | 2000  |
| 71-3285-14-00 | White  | 3000  |
| 71-3285-N3-00 | Grey   | 3000  |
| 71-3285-60-00 | Black  | 3000  |