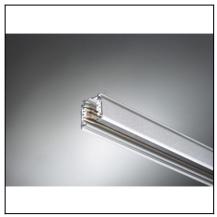

### **CARRILES CR-0324-N3-00**

The photograph may not match the reference exactly. Please read the product description to identify the finish.

Download photometric file .ldt /.ies

### **MATERIALS / FINISHES**

Structure material: Extruded aluminium

Structure finish: Grey

| CODE          | COLOUR | L(mm) |
|---------------|--------|-------|
| CR-0323-14-00 | White  | 1000  |
| CR-0323-N3-00 | Grey   | 1000  |
| CR-0323-60-00 | Black  | 1000  |
| CR-0324-14-00 | White  | 2000  |
| CR-0324-N3-00 | Grey   | 2000  |
| CR-0324-60-00 | Black  | 2000  |
| 71-3285-14-00 | White  | 3000  |
| 71-3285-N3-00 | Grey   | 3000  |
| 71-3285-60-00 | Black  | 3000  |