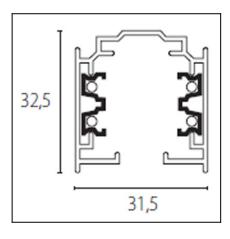

### **MATERIALS / FINISHES**

Structure material: Extruded aluminium

Structure finish: Grey

| CODE          | COLOUR | L(mm) |
|---------------|--------|-------|
| CR-0323-14-00 | White  | 1000  |
| CR-0323-N3-00 | Grey   | 1000  |
| CR-0323-60-00 | Black  | 1000  |
| CR-0324-14-00 | White  | 2000  |
| CR-0324-N3-00 | Grey   | 2000  |
| CR-0324-60-00 | Black  | 2000  |
| 71-3285-14-00 | White  | 3000  |
| 71-3285-N3-00 | Grey   | 3000  |
| 71-3285-60-00 | Black  | 3000  |

White

Grey

TRACK 1m. 2 FIXATION POINTS

Black

TRACK 2m. 4 FIXATION POINTS

TRACK 3m. 6 FIXATION POINTS