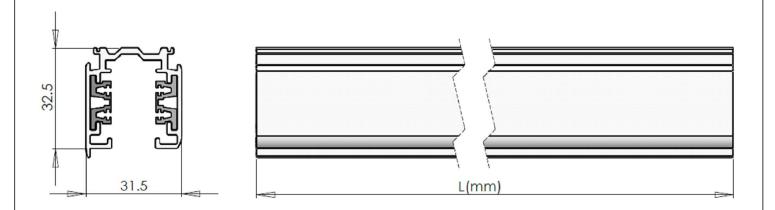

### **MATERIALS / FINISHES**

Structure material: Extruded aluminium

Structure finish: Grey

| CODE          | COLOUR | L(mm) |
|---------------|--------|-------|
| CR-0323-14-00 | White  | 1000  |
| CR-0323-N3-00 | Grey   | 1000  |
| CR-0323-60-00 | Black  | 1000  |
| CR-0324-14-00 | White  | 2000  |
| CR-0324-N3-00 | Grey   | 2000  |
| CR-0324-60-00 | Black  | 2000  |
| 71-3285-14-00 | White  | 3000  |
| 71-3285-N3-00 | Grey   | 3000  |
| 71-3285-60-00 | Black  | 3000  |

White

Grey

TRACK 1m. 2 FIXATION POINTS

Black

TRACK 2m. 4 FIXATION POINTS

TRACK 3m. 6 FIXATION POINTS