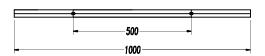

### **MATERIALS / FINISHES**

Structure material: Extruded aluminium

Structure finish: Grey

| CODE          | COLOUR | L(mm) |
|---------------|--------|-------|
| CR-0323-14-00 | White  | 1000  |
| CR-0323-N3-00 | Grey   | 1000  |
| CR-0323-60-00 | Black  | 1000  |
| CR-0324-14-00 | White  | 2000  |
| CR-0324-N3-00 | Grey   | 2000  |
| CR-0324-60-00 | Black  | 2000  |
| 71-3285-14-00 | White  | 3000  |
| 71-3285-N3-00 | Grey   | 3000  |
| 71-3285-60-00 | Black  | 3000  |

White

Grey

TRACK 1m. 2 FIXATION POINTS

Black

TRACK 2m. 4 FIXATION POINTS

TRACK 3m. 6 FIXATION POINTS