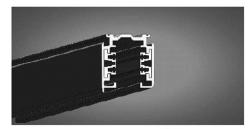

### **DESCRIPTION**

For recessed mounting

### **MATERIALS / FINISHES**

Structure material: Extruded aluminium

Structure finish: Grey

| CODE          | COLOUR | L(mm) |
|---------------|--------|-------|
| CR-0323-14-00 | White  | 1000  |
| CR-0323-N3-00 | Grey   | 1000  |
| CR-0323-60-00 | Black  | 1000  |
| CR-0324-14-00 | White  | 2000  |
| CR-0324-N3-00 | Grey   | 2000  |
| CR-0324-60-00 | Black  | 2000  |
| 71-3285-14-00 | White  | 3000  |
| 71-3285-N3-00 | Grey   | 3000  |
| 71-3285-60-00 | Black  | 3000  |