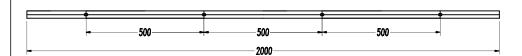

### **MATERIALS / FINISHES**

Structure material: Extruded aluminium

Structure finish: Grey

| CODE          | COLOUR | L(mm) |
|---------------|--------|-------|
| CR-0323-14-00 | White  | 1000  |
| CR-0323-N3-00 | Grey   | 1000  |
| CR-0323-60-00 | Black  | 1000  |
| CR-0324-14-00 | White  | 2000  |
| CR-0324-N3-00 | Grey   | 2000  |
| CR-0324-60-00 | Black  | 2000  |
| 71-3285-14-00 | White  | 3000  |
| 71-3285-N3-00 | Grey   | 3000  |
| 71-3285-60-00 | Black  | 3000  |

White

Grey

TRACK 1m. 2 FIXATION POINTS

Black

TRACK 2m. 4 FIXATION POINTS

TRACK 3m. 6 FIXATION POINTS