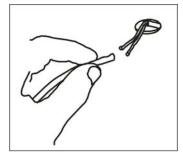

- (E) Cubrir toda la longitud del cable de alimentacion con los manguitos termicos.
- (F) Couvrir toute la longeur du cable d'alimentation avec les manchons thermiques fournis evec l'apareil.
- (GB) All the length of input wiring should be covered with the insulating sleeves provided with the light fitting.
- (D) Zuleitung sk abel alif sein er ganzen lange mit den warmeilierbuchsenzurauslieferling gelan gen be stuck enzu sammen mit der leuchte.