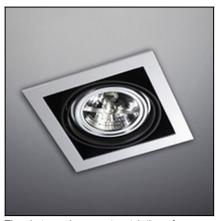

### **TECHNICAL CHARACTERISTICS**

| Type:                                                              | Downlight        |  |  |
|--------------------------------------------------------------------|------------------|--|--|
| Adjustable ±40° around the two axis forming the horitzontal plane. |                  |  |  |
| IP Protection degrees:                                             | IP23             |  |  |
| Lampholder:                                                        | 1 x G53          |  |  |
| Power (W):                                                         | G53 100          |  |  |
| Voltage / Frequency:                                               | 12V/50Hz         |  |  |
| Warranty (Years):                                                  | 2                |  |  |
| Units per box:                                                     | 6                |  |  |
| Net Weight (Kg):                                                   | 0.96             |  |  |
| EAN:                                                               | 8435111038000,00 |  |  |
|                                                                    |                  |  |  |