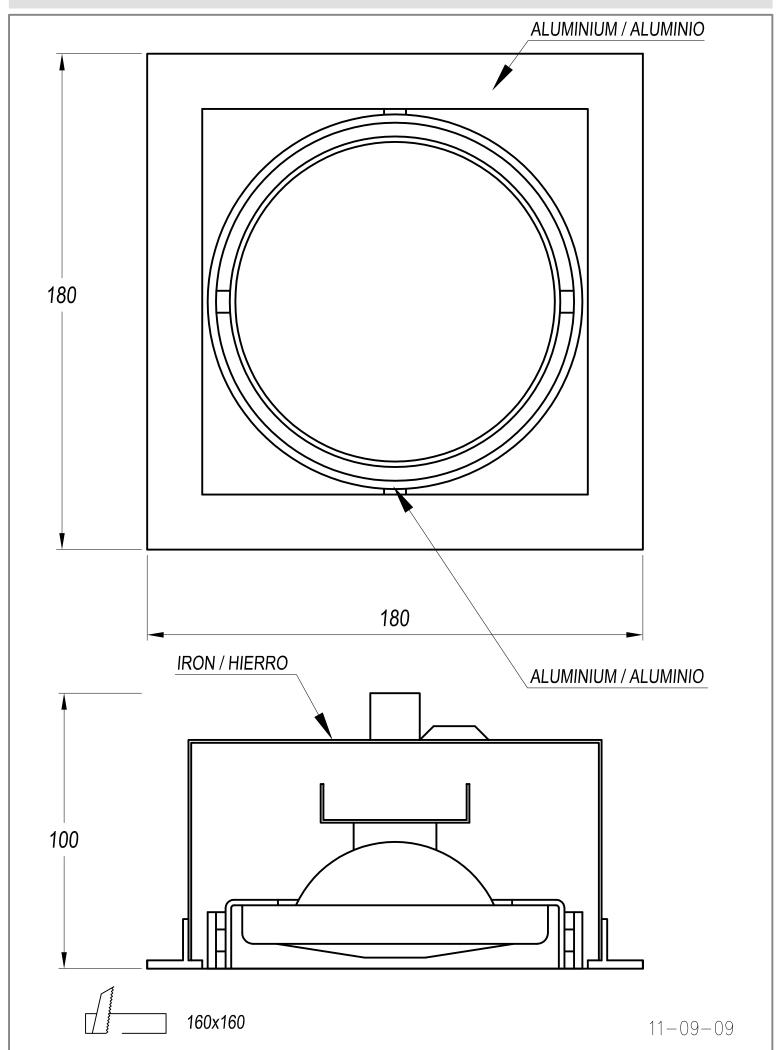

### **TECHNICAL CHARACTERISTICS**

| Type:                                                              | Downlight        |  |  |
|--------------------------------------------------------------------|------------------|--|--|
| Adjustable ±40° around the two axis forming the horitzontal plane. |                  |  |  |
| IP Protection degrees:                                             | IP23             |  |  |
| Lampholder:                                                        | 1 x G53          |  |  |
| Power (W):                                                         | G53 100          |  |  |
| Voltage / Frequency:                                               | 12V/50Hz         |  |  |
| Warranty (Years):                                                  | 2                |  |  |
| Units per box:                                                     | 6                |  |  |
| Net Weight (Kg):                                                   | 0.96             |  |  |
| EAN:                                                               | 8435111038000,00 |  |  |
|                                                                    |                  |  |  |

### **MATERIALS / FINISHES**

Structure material: Steel

Aluminium

Structure finish: Black lacquered

Grey

## ACT-9131-25-00

Colour filter for QR111 lamp

Diffuser material: Glass

| REF.          | L       | LAMP               | SOCKET       |
|---------------|---------|--------------------|--------------|
| DM-0061-N3-00 | 160×160 | QR-111 1×100W max. | <i>G</i> 53  |
| DM-0061-14-00 | 160×160 | QR-111 1x100W max. | <i>G</i> 53  |
| DM-0062-N3-00 | 304×160 | QR-111 2×100W max. | <i>G</i> 53  |
| DM-0062-14-00 | 304×160 | QR-111 2×100W max. | <i>G</i> 53  |
| DM-0063-N3-00 | 448×160 | QR-111 3×100W max. | <i>G</i> 53  |
| DM-0063-14-00 | 448×160 | QR-111 3×100W max. | <i>G</i> 53  |
| DM-0064-N3-00 | 313×313 | QR-111 4×100W max. | <i>G</i> 53  |
| DM-0064-14-00 | 313×313 | QR-111 4×100W max. | <i>G</i> 53  |
| DM-1155-N3-00 | 160×160 | AR-111 LED 1×15W   | <i>G</i> U10 |
| DM-1155-14-00 | 160×160 | AR-111 LED 1×15W   | <i>G</i> U10 |
| DM-1156-N3-00 | 304×160 | AR-111 LED 2×15W   | <i>G</i> U10 |
| DM-1156-14-00 | 304×160 | AR-111 LED 2×15W   | <i>G</i> U10 |
| DM-1157-N3-00 | 448×160 | AR-111 LED3×15W    | <i>G</i> U10 |
| DM-1157-14-00 | 448×160 | AR-111 LED3×15W    | <i>G</i> U10 |
| DM-1158-N3-00 | 313×313 | AR-111 LED4×15W    | GU10         |
| DM-1158-14-00 | 313×313 | AR-111 LED4×15W    | <i>G</i> U10 |