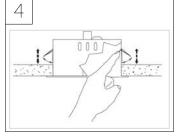

- (E) Cubrir toda la longitud del cable de alimentacion con los manguitos termicos.
- (F) Couvrir toute la longeur du cable d'alimentation avec les manchons thermiques fournis evec l'apareil.
- (GB) All the length of input wiring should be covered with the insulating sleeves provided with the light fitting.
- (D) Zuleitung sk abel alif sein er ganzen lange mit den warmeilierbuchsenzurauslieferling gelan gen be stuck enzu sammen mit der leuchte.