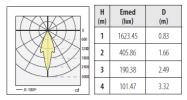

### **TECHNICAL CHARACTERISTICS**

| Type:                                                              | Downlight        |  |  |
|--------------------------------------------------------------------|------------------|--|--|
| Adjustable ±40° around the two axis forming the horitzontal plane. |                  |  |  |
| IP Protection degrees:                                             | IP23             |  |  |
| Lampholder:                                                        | 1 x G53          |  |  |
| Power (W):                                                         | G53 100          |  |  |
| Voltage / Frequency:                                               | 12V/50Hz         |  |  |
| Warranty (Years):                                                  | 2                |  |  |
| Units per box:                                                     | 6                |  |  |
| Net Weight (Kg):                                                   | 0.96             |  |  |
| EAN:                                                               | 8435111038000,00 |  |  |
|                                                                    |                  |  |  |