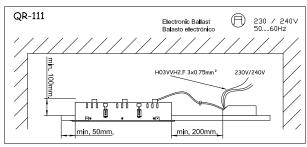

### **TECHNICAL CHARACTERISTICS**

| Type:                                                              | Downlight        |  |  |
|--------------------------------------------------------------------|------------------|--|--|
| Adjustable ±40° around the two axis forming the horitzontal plane. |                  |  |  |
| IP Protection degrees:                                             | IP23             |  |  |
| Lampholder:                                                        | 1 x G53          |  |  |
| Power (W):                                                         | G53 100          |  |  |
| Voltage / Frequency:                                               | 12V/50Hz         |  |  |
| Warranty (Years):                                                  | 2                |  |  |
| Units per box:                                                     | 6                |  |  |
| Net Weight (Kg):                                                   | 0.96             |  |  |
| EAN:                                                               | 8435111038000,00 |  |  |
|                                                                    |                  |  |  |

## ACT-9131-25-00

Colour filter for QR111 lamp

Diffuser material: Glass

| REF.          | L       | LAMP               | SOCKET       |
|---------------|---------|--------------------|--------------|
| DM-0061-N3-00 | 160×160 | QR-111 1×100W max. | <i>G</i> 53  |
| DM-0061-14-00 | 160×160 | QR-111 1x100W max. | <i>G</i> 53  |
| DM-0062-N3-00 | 304×160 | QR-111 2×100W max. | <i>G</i> 53  |
| DM-0062-14-00 | 304×160 | QR-111 2×100W max. | <i>G</i> 53  |
| DM-0063-N3-00 | 448×160 | QR-111 3×100W max. | <i>G</i> 53  |
| DM-0063-14-00 | 448×160 | QR-111 3×100W max. | <i>G</i> 53  |
| DM-0064-N3-00 | 313×313 | QR-111 4×100W max. | <i>G</i> 53  |
| DM-0064-14-00 | 313×313 | QR-111 4×100W max. | <i>G</i> 53  |
| DM-1155-N3-00 | 160×160 | AR-111 LED 1×15W   | <i>G</i> U10 |
| DM-1155-14-00 | 160×160 | AR-111 LED 1×15W   | <i>G</i> U10 |
| DM-1156-N3-00 | 304×160 | AR-111 LED 2×15W   | <i>G</i> U10 |
| DM-1156-14-00 | 304×160 | AR-111 LED 2×15W   | <i>G</i> U10 |
| DM-1157-N3-00 | 448×160 | AR-111 LED3×15W    | <i>G</i> U10 |
| DM-1157-14-00 | 448×160 | AR-111 LED3×15W    | <i>G</i> U10 |
| DM-1158-N3-00 | 313×313 | AR-111 LED4×15W    | GU10         |
| DM-1158-14-00 | 313×313 | AR-111 LED4×15W    | <i>G</i> U10 |