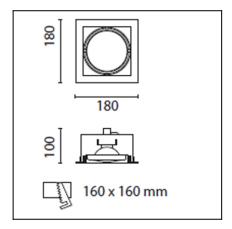

### **TECHNICAL CHARACTERISTICS**

| Type:                                                              | Downlight        |  |  |
|--------------------------------------------------------------------|------------------|--|--|
| Adjustable ±40° around the two axis forming the horitzontal plane. |                  |  |  |
| IP Protection degrees:                                             | IP23             |  |  |
| Lampholder:                                                        | 1 x G53          |  |  |
| Power (W):                                                         | G53 100          |  |  |
| Voltage / Frequency:                                               | 12V/50Hz         |  |  |
| Warranty (Years):                                                  | 2                |  |  |
| Units per box:                                                     | 6                |  |  |
| Net Weight (Kg):                                                   | 0.96             |  |  |
| EAN:                                                               | 8435111038000,00 |  |  |
|                                                                    |                  |  |  |