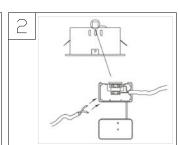

- (E) Cubrir toda la longitud del cable de alimentacion con los manguitos termicos.
- (F) Couvrir toute la longeur du cable d'alimentation avec les manchons thermiques fournis evec l'apareil.
- (GB) All the length of input wiring should be covered with the insulating sleeves provided with the light fitting.
- (D) Zuleitung sk abel alif sein er ganzen lange mit den warmeilierbuchsenzurauslieferling gelan gen be stuck enzu sammen mit der leuchte.