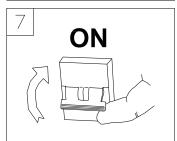

- (E) Cubrir toda la longitud del cable de alimentacion con los manguitos termicos.
- (F) Couvrir toute la longeur du cable d'alimentation avec les manchons thermiques fournis evec l'apareil.
- (GB) All the length of input wiring should be covered with the insulating sleeves provided with the light fitting.
- (D) Zuleitung sk abel alif sein er ganzen lange mit den warmeilierbuchsenzurauslieferling gelan gen be stuck enzu sammen mit der leuchte.