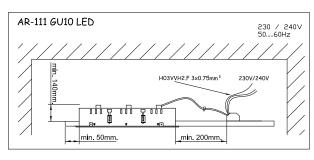

## ACT-9131-25-00

Colour filter for QR111 lamp

Diffuser material: Glass

| REF.          | L       | LAMP               | SOCKET       |
|---------------|---------|--------------------|--------------|
| DM-0061-N3-00 | 160×160 | QR-111 1×100W max. | <i>G</i> 53  |
| DM-0061-14-00 | 160×160 | QR-111 1x100W max. | <i>G</i> 53  |
| DM-0062-N3-00 | 304×160 | QR-111 2×100W max. | <i>G</i> 53  |
| DM-0062-14-00 | 304×160 | QR-111 2×100W max. | <i>G</i> 53  |
| DM-0063-N3-00 | 448×160 | QR-111 3×100W max. | <i>G</i> 53  |
| DM-0063-14-00 | 448×160 | QR-111 3×100W max. | <i>G</i> 53  |
| DM-0064-N3-00 | 313×313 | QR-111 4×100W max. | <i>G</i> 53  |
| DM-0064-14-00 | 313×313 | QR-111 4×100W max. | <i>G</i> 53  |
| DM-1155-N3-00 | 160×160 | AR-111 LED 1×15W   | <i>G</i> U10 |
| DM-1155-14-00 | 160×160 | AR-111 LED 1×15W   | <i>G</i> U10 |
| DM-1156-N3-00 | 304×160 | AR-111 LED 2×15W   | <i>G</i> U10 |
| DM-1156-14-00 | 304×160 | AR-111 LED 2×15W   | <i>G</i> U10 |
| DM-1157-N3-00 | 448×160 | AR-111 LED3×15W    | <i>G</i> U10 |
| DM-1157-14-00 | 448×160 | AR-111 LED3×15W    | <i>G</i> U10 |
| DM-1158-N3-00 | 313×313 | AR-111 LED4×15W    | GU10         |
| DM-1158-14-00 | 313×313 | AR-111 LED4×15W    | <i>G</i> U10 |