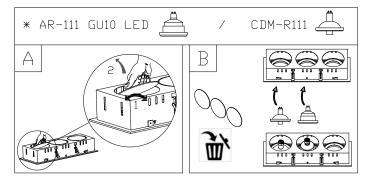

### **DESCRIPTION**

Recessed downlight with steel plate casing and cast aluminium surround, finish in grey or white. Suitable for different numbers of halogen lamps or LED lamps (with the option of including discharge lamps on request). System allowing a wide angle for directing light beam up to 80°. Includes an easily removable cover behind the fitting to allow the installation of different sized lamps. Anchor clips included in the unit can be adjusted without the need for additional tools. With the option of incorporating colour filters.

### **TECHNICAL CHARACTERISTICS**

| Type:                                                              | Downlight        |  |  |
|--------------------------------------------------------------------|------------------|--|--|
| Adjustable ±40° around the two axis forming the horitzontal plane. |                  |  |  |
| IP Protection degrees:                                             | IP23             |  |  |
| Lampholder:                                                        | 1 x G53          |  |  |
| Power (W):                                                         | G53 100          |  |  |
| Voltage / Frequency:                                               | 12V/50Hz         |  |  |
| Warranty (Years):                                                  | 2                |  |  |
| Units per box:                                                     | 6                |  |  |
| Net Weight (Kg):                                                   | 0.96             |  |  |
| EAN:                                                               | 8435111038000,00 |  |  |
|                                                                    |                  |  |  |