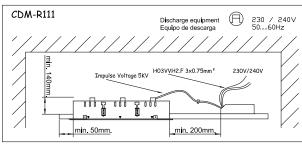

- (E) Cubrir toda la longitud del cable de alimentacion con los manguitos termicos.
- (F) Couvrir toute la longeur du cable d'alimentation avec les manchons thermiques fournis evec l'apareil.
- (GB) All the length of input wiring should be covered with the insulating sleeves provided with the light fitting.
- (D) Zuleitung sk abel alif sein er ganzen lange mit den warmeilierbuchsenzurauslieferling gelan gen be stuck enzu sammen mit der leuchte.