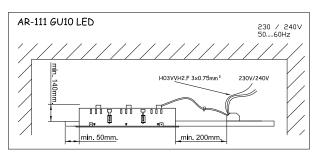

- (E) Cubrir toda la longitud del cable de alimentacion con los manguitos termicos.
- (F) Couvrir toute la longeur du cable d'alimentation avec les manchons thermiques fournis evec l'apareil.
- (GB) All the length of input wiring should be covered with the insulating sleeves provided with the light fitting.
- (D) Zuleitung sk abel alif sein er ganzen lange mit den warmeilierbuchsenzurauslieferling gelan gen be stuck enzu sammen mit der leuchte.