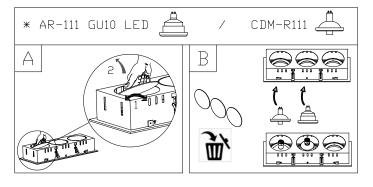

### **DESCRIPTION**

Recessed downlight with steel plate casing and cast aluminium surround, finish in grey or white. Suitable for different numbers of halogen lamps or LED lamps (with the option of including discharge lamps on request). System allowing a wide angle for directing light beam up to 80°. Includes an easily removable cover behind the fitting to allow the installation of different sized lamps. Anchor clips included in the unit can be adjusted without the need for additional tools. With the option of incorporating colour filters.

# **GEAR**

Necessary equipment not included. For more information check website / catalogs / sales organization.