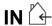

# MULTIDIR DM-0062-14-00

The photograph may not match the reference exactly. Please read the product description to identify the finish.

**n° 11** QR-111 60W 45° η=100 %

Download photometric file .ldt /.ies

### **DESCRIPTION**

Recessed downlight with steel plate casing and cast aluminium surround, finish in grey or white. Suitable for different numbers of halogen lamps or LED lamps (with the option of including discharge lamps on request). System allowing a wide angle for directing light beam up to 80°. Includes an easily removable cover behind the fitting to allow the installation of different sized lamps. Anchor clips included in the unit can be adjusted without the need for additional tools. With the option of incorporating colour filters.