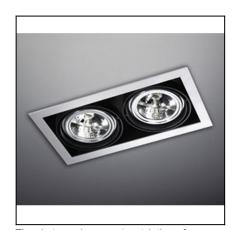

### **TECHNICAL CHARACTERISTICS**

| Type:                                                              | Downlight        |  |  |  |
|--------------------------------------------------------------------|------------------|--|--|--|
| Adjustable ±40° around the two axis forming the horitzontal plane. |                  |  |  |  |
| IP Protection degrees:                                             | IP23             |  |  |  |
| Lampholder:                                                        | 2 x G53          |  |  |  |
| Power (W):                                                         | G53 100          |  |  |  |
| Voltage / Frequency:                                               | 12V/50Hz         |  |  |  |
| Warranty (Years):                                                  | 2                |  |  |  |
| Units per box:                                                     | 1                |  |  |  |
| Net Weight (Kg):                                                   | 1.56             |  |  |  |
| EAN:                                                               | 8435111057551,00 |  |  |  |
|                                                                    |                  |  |  |  |

## ACT-9131-25-00

Colour filter for QR111 lamp

Diffuser material: Glass

| REF.          | L       | LAMP               | SOCKET       |
|---------------|---------|--------------------|--------------|
| DM-0061-N3-00 | 160×160 | QR-111 1×100W max. | <i>G</i> 53  |
| DM-0061-14-00 | 160×160 | QR-111 1x100W max. | <i>G</i> 53  |
| DM-0062-N3-00 | 304×160 | QR-111 2×100W max. | <i>G</i> 53  |
| DM-0062-14-00 | 304×160 | QR-111 2×100W max. | <i>G</i> 53  |
| DM-0063-N3-00 | 448×160 | QR-111 3×100W max. | <i>G</i> 53  |
| DM-0063-14-00 | 448×160 | QR-111 3×100W max. | <i>G</i> 53  |
| DM-0064-N3-00 | 313×313 | QR-111 4×100W max. | <i>G</i> 53  |
| DM-0064-14-00 | 313×313 | QR-111 4×100W max. | <i>G</i> 53  |
| DM-1155-N3-00 | 160×160 | AR-111 LED 1×15W   | <i>G</i> U10 |
| DM-1155-14-00 | 160×160 | AR-111 LED 1×15W   | <i>G</i> U10 |
| DM-1156-N3-00 | 304×160 | AR-111 LED 2×15W   | <i>G</i> U10 |
| DM-1156-14-00 | 304×160 | AR-111 LED 2×15W   | <i>G</i> U10 |
| DM-1157-N3-00 | 448×160 | AR-111 LED3×15W    | <i>G</i> U10 |
| DM-1157-14-00 | 448×160 | AR-111 LED3×15W    | <i>G</i> U10 |
| DM-1158-N3-00 | 313×313 | AR-111 LED4×15W    | GU10         |
| DM-1158-14-00 | 313×313 | AR-111 LED4×15W    | <i>G</i> U10 |