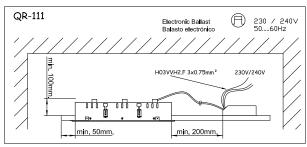

- (E) Cubrir toda la longitud del cable de alimentacion con los manguitos termicos.
- (F) Couvrir toute la longeur du cable d'alimentation avec les manchons thermiques fournis evec l'apareil.
- (GB) All the length of input wiring should be covered with the insulating sleeves provided with the light fitting.
- (D) Zuleitung sk abel alif sein er ganzen lange mit den warmeilierbuchsenzurauslieferling gelan gen be stuck enzu sammen mit der leuchte.