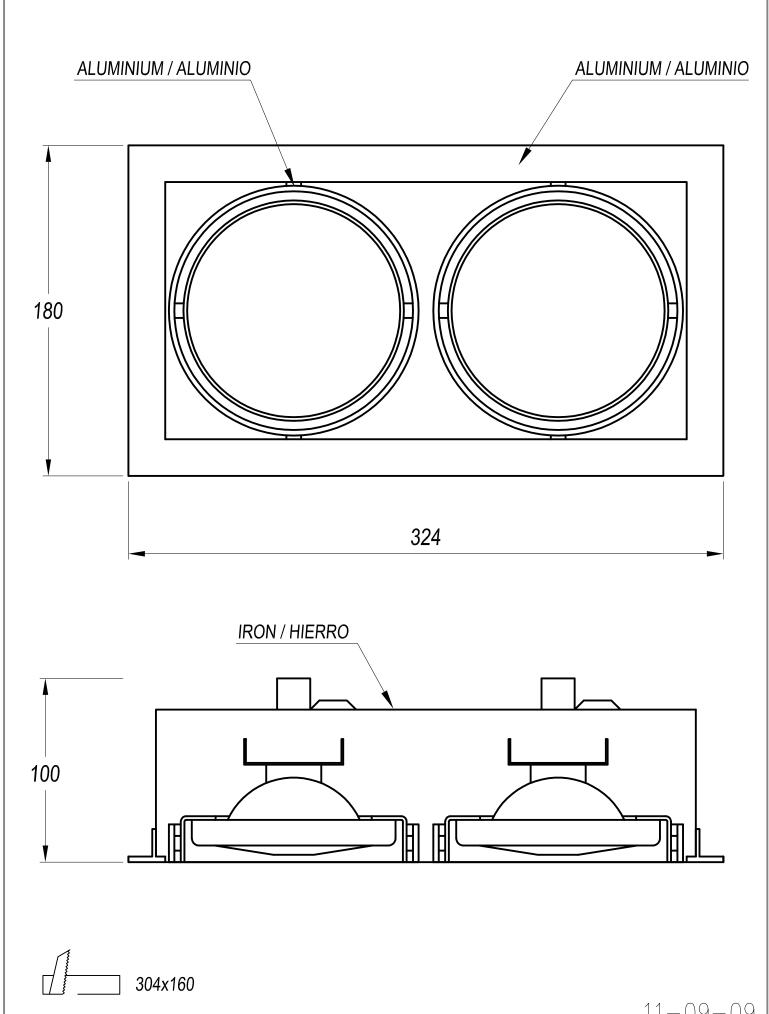

### **TECHNICAL CHARACTERISTICS**

| Type:                                                              | Downlight        |  |  |  |
|--------------------------------------------------------------------|------------------|--|--|--|
| Adjustable ±40° around the two axis forming the horitzontal plane. |                  |  |  |  |
| IP Protection degrees:                                             | IP23             |  |  |  |
| Lampholder:                                                        | 2 x G53          |  |  |  |
| Power (W):                                                         | G53 100          |  |  |  |
| Voltage / Frequency:                                               | 12V/50Hz         |  |  |  |
| Warranty (Years):                                                  | 2                |  |  |  |
| Units per box:                                                     | 1                |  |  |  |
| Net Weight (Kg):                                                   | 1.56             |  |  |  |
| EAN:                                                               | 8435111057551,00 |  |  |  |
|                                                                    |                  |  |  |  |

## ACT-9131-25-00

Colour filter for QR111 lamp

Diffuser material: Glass

| REF.          | L       | LAMP               | SOCKET       |
|---------------|---------|--------------------|--------------|
| DM-0061-N3-00 | 160×160 | QR-111 1×100W max. | <i>G</i> 53  |
| DM-0061-14-00 | 160×160 | QR-111 1x100W max. | <i>G</i> 53  |
| DM-0062-N3-00 | 304×160 | QR-111 2×100W max. | <i>G</i> 53  |
| DM-0062-14-00 | 304×160 | QR-111 2×100W max. | <i>G</i> 53  |
| DM-0063-N3-00 | 448×160 | QR-111 3×100W max. | <i>G</i> 53  |
| DM-0063-14-00 | 448×160 | QR-111 3×100W max. | <i>G</i> 53  |
| DM-0064-N3-00 | 313×313 | QR-111 4×100W max. | <i>G</i> 53  |
| DM-0064-14-00 | 313×313 | QR-111 4×100W max. | <i>G</i> 53  |
| DM-1155-N3-00 | 160×160 | AR-111 LED 1×15W   | <i>G</i> U10 |
| DM-1155-14-00 | 160×160 | AR-111 LED 1×15W   | <i>G</i> U10 |
| DM-1156-N3-00 | 304×160 | AR-111 LED 2×15W   | <i>G</i> U10 |
| DM-1156-14-00 | 304×160 | AR-111 LED 2×15W   | <i>G</i> U10 |
| DM-1157-N3-00 | 448×160 | AR-111 LED3×15W    | <i>G</i> U10 |
| DM-1157-14-00 | 448×160 | AR-111 LED3×15W    | <i>G</i> U10 |
| DM-1158-N3-00 | 313×313 | AR-111 LED4×15W    | GU10         |
| DM-1158-14-00 | 313×313 | AR-111 LED4×15W    | <i>G</i> U10 |