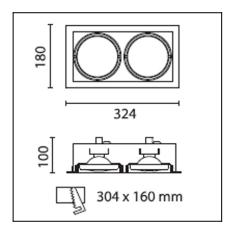

# MULTIDIR DM-0062-14-00

The photograph may not match the reference exactly. Please read the product description to identify the finish.

**n° 11** QR-111 60W 45° η=100 %

Download photometric file .ldt /.ies