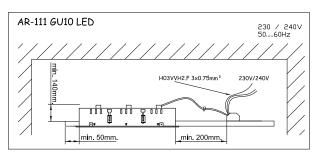

## ACT-9131-25-00

Colour filter for QR111 lamp

Diffuser material: Glass

| REF.          | A       | LAMP               | SOCKET       |
|---------------|---------|--------------------|--------------|
| DM-0061-N3-00 | 160×160 | QR-111 1×100W max. | <i>G</i> 53  |
| DM-0061-14-00 | 160×160 | QR-111 1x100W max. | <i>G</i> 53  |
| DM-0062-N3-00 | 304×160 | QR-111 2×100W max. | <i>G</i> 53  |
| DM-0062-14-00 | 304×160 | QR-111 2×100W max. | <i>G</i> 53  |
| DM-0063-N3-00 | 448×160 | QR-111 3×100W max. | <i>G</i> 53  |
| DM-0063-14-00 | 448×160 | QR-111 3×100W max. | <i>G</i> 53  |
| DM-0064-N3-00 | 313×313 | QR-111 4×100W max. | <i>G</i> 53  |
| DM-0064-14-00 | 313×313 | QR-111 4×100W max. | <i>G</i> 53  |
| DM-1155-N3-00 | 160×160 | AR-111 LED 1×15W   | <i>G</i> U10 |
| DM-1155-14-00 | 160×160 | AR-111 LED 1×15W   | <i>G</i> U10 |
| DM-1156-N3-00 | 304×160 | AR-111 LED 2×15W   | <i>G</i> U10 |
| DM-1156-14-00 | 304×160 | AR-111 LED 2×15W   | <i>G</i> U10 |
| DM-1157-N3-00 | 448×160 | AR-111 LED3×15W    | <i>G</i> U10 |
| DM-1157-14-00 | 448×160 | AR-111 LED3×15W    | <i>G</i> U10 |
| DM-1158-N3-00 | 313×313 | AR-111 LED4×15W    | GU10         |
| DM-1158-14-00 | 313×313 | AR-111 LED4×15W    | <i>G</i> U10 |