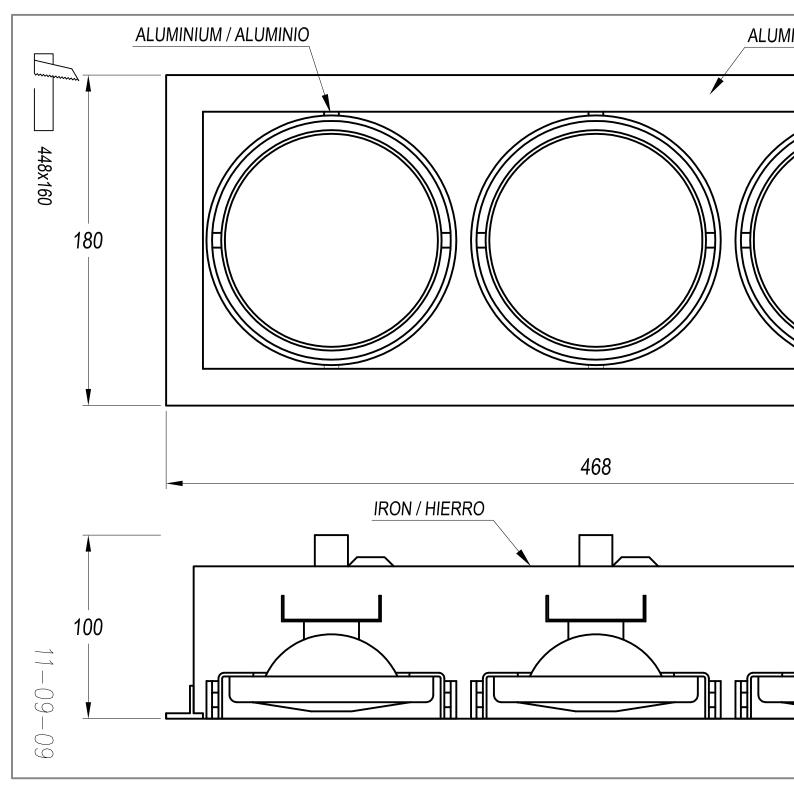

### **TECHNICAL CHARACTERISTICS**

| Type:                                                              | Downlight        |  |  |  |
|--------------------------------------------------------------------|------------------|--|--|--|
| Adjustable ±40° around the two axis forming the horitzontal plane. |                  |  |  |  |
| IP Protection degrees:                                             | IP23             |  |  |  |
| Lampholder:                                                        | 3 x G53          |  |  |  |
| Power (W):                                                         | G53 100          |  |  |  |
| Voltage / Frequency:                                               | 12V/50Hz         |  |  |  |
| Warranty (Years):                                                  | 2                |  |  |  |
| Units per box:                                                     | 1                |  |  |  |
| Net Weight (Kg):                                                   | 2.13             |  |  |  |
| EAN:                                                               | 8435111057568,00 |  |  |  |
|                                                                    |                  |  |  |  |

## ACT-9131-25-00

Colour filter for QR111 lamp

Diffuser material: Glass

| REF.          | A       | LAMP               | SOCKET       |
|---------------|---------|--------------------|--------------|
| DM-0061-N3-00 | 160×160 | QR-111 1×100W max. | <i>G</i> 53  |
| DM-0061-14-00 | 160×160 | QR-111 1x100W max. | <i>G</i> 53  |
| DM-0062-N3-00 | 304×160 | QR-111 2×100W max. | <i>G</i> 53  |
| DM-0062-14-00 | 304×160 | QR-111 2×100W max. | <i>G</i> 53  |
| DM-0063-N3-00 | 448×160 | QR-111 3×100W max. | <i>G</i> 53  |
| DM-0063-14-00 | 448×160 | QR-111 3×100W max. | <i>G</i> 53  |
| DM-0064-N3-00 | 313×313 | QR-111 4×100W max. | <i>G</i> 53  |
| DM-0064-14-00 | 313×313 | QR-111 4×100W max. | <i>G</i> 53  |
| DM-1155-N3-00 | 160×160 | AR-111 LED 1×15W   | <i>G</i> U10 |
| DM-1155-14-00 | 160×160 | AR-111 LED 1×15W   | <i>G</i> U10 |
| DM-1156-N3-00 | 304×160 | AR-111 LED 2×15W   | <i>G</i> U10 |
| DM-1156-14-00 | 304×160 | AR-111 LED 2×15W   | <i>G</i> U10 |
| DM-1157-N3-00 | 448×160 | AR-111 LED3×15W    | <i>G</i> U10 |
| DM-1157-14-00 | 448×160 | AR-111 LED3×15W    | <i>G</i> U10 |
| DM-1158-N3-00 | 313×313 | AR-111 LED4×15W    | GU10         |
| DM-1158-14-00 | 313×313 | AR-111 LED4×15W    | <i>G</i> U10 |