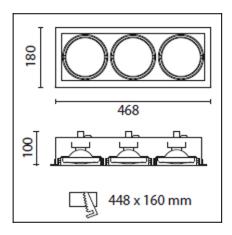

# MULTIDIR DM-0063-14-00

The photograph may not match the reference exactly. Please read the product description to identify the finish.

**n° 11** QR-111 60W 45° η=100 %

Download photometric file .ldt /.ies