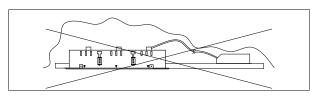

# MULTIDIR DM-0063-14-00

The photograph may not match the reference exactly. Please read the product description to identify the finish.

**n° 11** QR-111 60W 45° η=100 %

Download photometric file .ldt /.ies

### **DESCRIPTION**

Recessed downlight with steel plate casing and cast aluminium surround, finish in grey or white. Suitable for different numbers of halogen lamps or LED lamps (with the option of including discharge lamps on request). System allowing a wide angle for directing light beam up to 80°. Includes an easily removable cover behind the fitting to allow the installation of different sized lamps. Anchor clips included in the unit can be adjusted without the need for additional tools. With the option of incorporating colour filters.