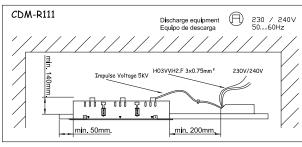

## ACT-9131-25-00

Colour filter for QR111 lamp

Diffuser material: Glass

| REF.          | A       | LAMP               | SOCKET       |
|---------------|---------|--------------------|--------------|
| DM-0061-N3-00 | 160×160 | QR-111 1×100W max. | <i>G</i> 53  |
| DM-0061-14-00 | 160×160 | QR-111 1x100W max. | <i>G</i> 53  |
| DM-0062-N3-00 | 304×160 | QR-111 2×100W max. | <i>G</i> 53  |
| DM-0062-14-00 | 304×160 | QR-111 2×100W max. | <i>G</i> 53  |
| DM-0063-N3-00 | 448×160 | QR-111 3×100W max. | <i>G</i> 53  |
| DM-0063-14-00 | 448×160 | QR-111 3×100W max. | <i>G</i> 53  |
| DM-0064-N3-00 | 313×313 | QR-111 4×100W max. | <i>G</i> 53  |
| DM-0064-14-00 | 313×313 | QR-111 4×100W max. | <i>G</i> 53  |
| DM-1155-N3-00 | 160×160 | AR-111 LED 1×15W   | <i>G</i> U10 |
| DM-1155-14-00 | 160×160 | AR-111 LED 1×15W   | <i>G</i> U10 |
| DM-1156-N3-00 | 304×160 | AR-111 LED 2×15W   | <i>G</i> U10 |
| DM-1156-14-00 | 304×160 | AR-111 LED 2×15W   | <i>G</i> U10 |
| DM-1157-N3-00 | 448×160 | AR-111 LED3×15W    | <i>G</i> U10 |
| DM-1157-14-00 | 448×160 | AR-111 LED3×15W    | <i>G</i> U10 |
| DM-1158-N3-00 | 313×313 | AR-111 LED4×15W    | GU10         |
| DM-1158-14-00 | 313×313 | AR-111 LED4×15W    | <i>G</i> U10 |