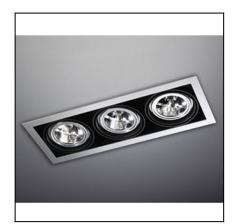

# MULTIDIR DM-0063-14-00

The photograph may not match the reference exactly. Please read the product description to identify the finish.

**n° 11** QR-111 60W 45° η=100 %

Download photometric file .ldt /.ies

### **TECHNICAL CHARACTERISTICS**

| Type:                                                              | Downlight        |  |  |  |
|--------------------------------------------------------------------|------------------|--|--|--|
| Adjustable ±40° around the two axis forming the horitzontal plane. |                  |  |  |  |
| IP Protection degrees:                                             | IP23             |  |  |  |
| Lampholder:                                                        | 3 x G53          |  |  |  |
| Power (W):                                                         | G53 100          |  |  |  |
| Voltage / Frequency:                                               | 12V/50Hz         |  |  |  |
| Warranty (Years):                                                  | 2                |  |  |  |
| Units per box:                                                     | 1                |  |  |  |
| Net Weight (Kg):                                                   | 2.13             |  |  |  |
| EAN:                                                               | 8435111057568,00 |  |  |  |
|                                                                    |                  |  |  |  |