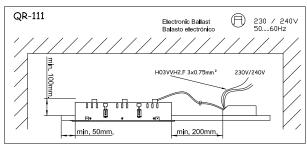

## ACT-9131-25-00

Colour filter for QR111 lamp

Diffuser material: Glass

| REF.          | A       | LAMP               | SOCKET       |
|---------------|---------|--------------------|--------------|
| DM-0061-N3-00 | 160×160 | QR-111 1×100W max. | <i>G</i> 53  |
| DM-0061-14-00 | 160×160 | QR-111 1x100W max. | <i>G</i> 53  |
| DM-0062-N3-00 | 304×160 | QR-111 2×100W max. | <i>G</i> 53  |
| DM-0062-14-00 | 304×160 | QR-111 2×100W max. | <i>G</i> 53  |
| DM-0063-N3-00 | 448×160 | QR-111 3×100W max. | <i>G</i> 53  |
| DM-0063-14-00 | 448×160 | QR-111 3×100W max. | <i>G</i> 53  |
| DM-0064-N3-00 | 313×313 | QR-111 4×100W max. | <i>G</i> 53  |
| DM-0064-14-00 | 313×313 | QR-111 4×100W max. | <i>G</i> 53  |
| DM-1155-N3-00 | 160×160 | AR-111 LED 1×15W   | <i>G</i> U10 |
| DM-1155-14-00 | 160×160 | AR-111 LED 1×15W   | <i>G</i> U10 |
| DM-1156-N3-00 | 304×160 | AR-111 LED 2×15W   | <i>G</i> U10 |
| DM-1156-14-00 | 304×160 | AR-111 LED 2×15W   | <i>G</i> U10 |
| DM-1157-N3-00 | 448×160 | AR-111 LED3×15W    | <i>G</i> U10 |
| DM-1157-14-00 | 448×160 | AR-111 LED3×15W    | <i>G</i> U10 |
| DM-1158-N3-00 | 313×313 | AR-111 LED4×15W    | GU10         |
| DM-1158-14-00 | 313×313 | AR-111 LED4×15W    | <i>G</i> U10 |