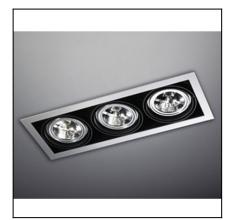

### **TECHNICAL CHARACTERISTICS**

| Type:                                                              | Downlight        |  |  |  |
|--------------------------------------------------------------------|------------------|--|--|--|
| Adjustable ±40° around the two axis forming the horitzontal plane. |                  |  |  |  |
| IP Protection degrees:                                             | IP23             |  |  |  |
| Lampholder:                                                        | 3 x G53          |  |  |  |
| Power (W):                                                         | G53 100          |  |  |  |
| Voltage / Frequency:                                               | 12V/50Hz         |  |  |  |
| Warranty (Years):                                                  | 2                |  |  |  |
| Units per box:                                                     | 1                |  |  |  |
| Net Weight (Kg):                                                   | 2.13             |  |  |  |
| EAN:                                                               | 8435111038048,00 |  |  |  |
|                                                                    |                  |  |  |  |

## ACT-9131-25-00

Colour filter for QR111 lamp

Diffuser material: Glass

| REF.          | A       | LAMP               | SOCKET       |
|---------------|---------|--------------------|--------------|
| DM-0061-N3-00 | 160×160 | QR-111 1×100W max. | <i>G</i> 53  |
| DM-0061-14-00 | 160×160 | QR-111 1x100W max. | <i>G</i> 53  |
| DM-0062-N3-00 | 304×160 | QR-111 2×100W max. | <i>G</i> 53  |
| DM-0062-14-00 | 304×160 | QR-111 2×100W max. | <i>G</i> 53  |
| DM-0063-N3-00 | 448×160 | QR-111 3×100W max. | <i>G</i> 53  |
| DM-0063-14-00 | 448×160 | QR-111 3×100W max. | <i>G</i> 53  |
| DM-0064-N3-00 | 313×313 | QR-111 4×100W max. | <i>G</i> 53  |
| DM-0064-14-00 | 313×313 | QR-111 4×100W max. | <i>G</i> 53  |
| DM-1155-N3-00 | 160×160 | AR-111 LED 1×15W   | <i>G</i> U10 |
| DM-1155-14-00 | 160×160 | AR-111 LED 1×15W   | <i>G</i> U10 |
| DM-1156-N3-00 | 304×160 | AR-111 LED 2×15W   | <i>G</i> U10 |
| DM-1156-14-00 | 304×160 | AR-111 LED 2×15W   | <i>G</i> U10 |
| DM-1157-N3-00 | 448×160 | AR-111 LED3×15W    | <i>G</i> U10 |
| DM-1157-14-00 | 448×160 | AR-111 LED3×15W    | <i>G</i> U10 |
| DM-1158-N3-00 | 313×313 | AR-111 LED4×15W    | GU10         |
| DM-1158-14-00 | 313×313 | AR-111 LED4×15W    | <i>G</i> U10 |