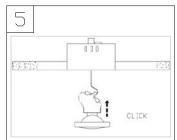

- (E) Cubrir toda la longitud del cable de alimentacion con los manguitos termicos.
- (F) Couvrir toute la longeur du cable d'alimentation avec les manchons thermiques fournis evec l'apareil.
- (GB) All the length of input wiring should be covered with the insulating sleeves provided with the light fitting.
- (D) Zuleitung sk abel alif sein er ganzen lange mit den warmeilierbuchsenzurauslieferling gelan gen be stuck enzu sammen mit der leuchte.