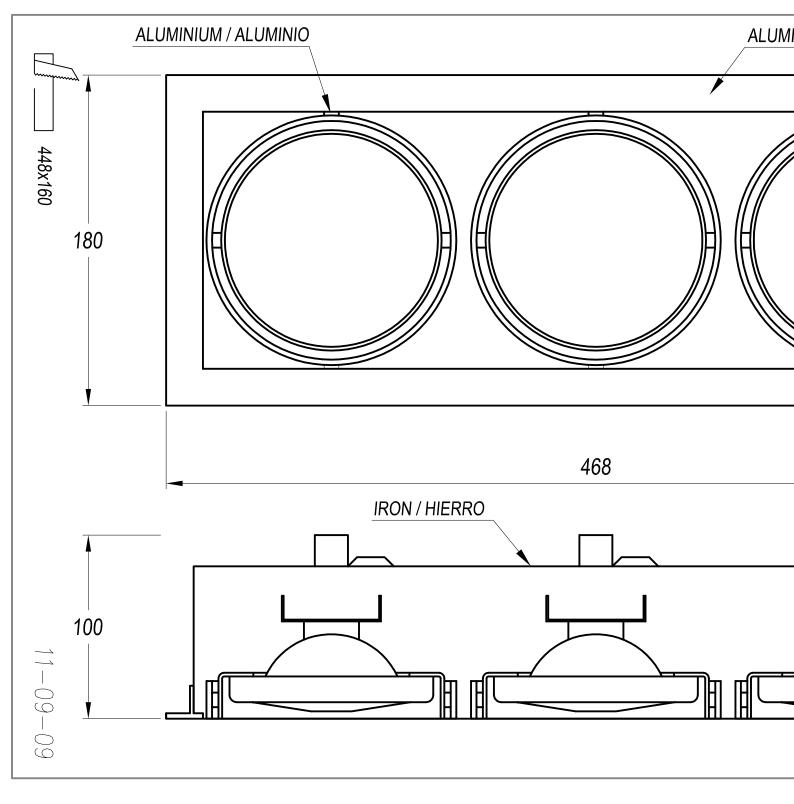

### **TECHNICAL CHARACTERISTICS**

| Type:                                                              | Downlight        |  |  |  |
|--------------------------------------------------------------------|------------------|--|--|--|
| Adjustable ±40° around the two axis forming the horitzontal plane. |                  |  |  |  |
| IP Protection degrees:                                             | IP23             |  |  |  |
| Lampholder:                                                        | 3 x G53          |  |  |  |
| Power (W):                                                         | G53 100          |  |  |  |
| Voltage / Frequency:                                               | 12V/50Hz         |  |  |  |
| Warranty (Years):                                                  | 2                |  |  |  |
| Units per box:                                                     | 1                |  |  |  |
| Net Weight (Kg):                                                   | 2.13             |  |  |  |
| EAN:                                                               | 8435111038048,00 |  |  |  |
|                                                                    |                  |  |  |  |

## ACT-9131-25-00

Colour filter for QR111 lamp

Diffuser material: Glass

| REF.          | A       | LAMP               | SOCKET       |
|---------------|---------|--------------------|--------------|
| DM-0061-N3-00 | 160×160 | QR-111 1×100W max. | <i>G</i> 53  |
| DM-0061-14-00 | 160×160 | QR-111 1x100W max. | <i>G</i> 53  |
| DM-0062-N3-00 | 304×160 | QR-111 2×100W max. | <i>G</i> 53  |
| DM-0062-14-00 | 304×160 | QR-111 2×100W max. | <i>G</i> 53  |
| DM-0063-N3-00 | 448×160 | QR-111 3×100W max. | <i>G</i> 53  |
| DM-0063-14-00 | 448×160 | QR-111 3×100W max. | <i>G</i> 53  |
| DM-0064-N3-00 | 313×313 | QR-111 4×100W max. | <i>G</i> 53  |
| DM-0064-14-00 | 313×313 | QR-111 4×100W max. | <i>G</i> 53  |
| DM-1155-N3-00 | 160×160 | AR-111 LED 1×15W   | <i>G</i> U10 |
| DM-1155-14-00 | 160×160 | AR-111 LED 1×15W   | <i>G</i> U10 |
| DM-1156-N3-00 | 304×160 | AR-111 LED 2×15W   | <i>G</i> U10 |
| DM-1156-14-00 | 304×160 | AR-111 LED 2×15W   | <i>G</i> U10 |
| DM-1157-N3-00 | 448×160 | AR-111 LED3×15W    | <i>G</i> U10 |
| DM-1157-14-00 | 448×160 | AR-111 LED3×15W    | <i>G</i> U10 |
| DM-1158-N3-00 | 313×313 | AR-111 LED4×15W    | GU10         |
| DM-1158-14-00 | 313×313 | AR-111 LED4×15W    | <i>G</i> U10 |