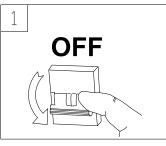

- (E) Cubrir toda la longitud del cable de alimentacion con los manguitos termicos.
- (F) Couvrir toute la longeur du cable d'alimentation avec les manchons thermiques fournis evec l'apareil.
- (GB) All the length of input wiring should be covered with the insulating sleeves provided with the light fitting.
- (D) Zuleitung sk abel alif sein er ganzen lange mit den warmeilierbuchsenzurauslieferling gelan gen be stuck enzu sammen mit der leuchte.