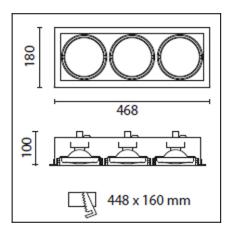

# MULTIDIR DM-0063-N3-00

The photograph may not match the reference exactly. Please read the product description to identify the finish.

**n° 11** QR-111 60W 45° η=100 %

Download photometric file .ldt /.ies