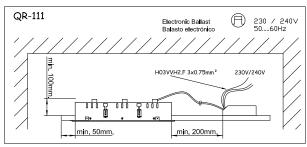

### **TECHNICAL CHARACTERISTICS**

| Type:                                                              | Downlight        |  |  |  |
|--------------------------------------------------------------------|------------------|--|--|--|
| Adjustable ±40° around the two axis forming the horitzontal plane. |                  |  |  |  |
| IP Protection degrees:                                             | IP23             |  |  |  |
| Lampholder:                                                        | 3 x G53          |  |  |  |
| Power (W):                                                         | G53 100          |  |  |  |
| Voltage / Frequency:                                               | 12V/50Hz         |  |  |  |
| Warranty (Years):                                                  | 2                |  |  |  |
| Units per box:                                                     | 1                |  |  |  |
| Net Weight (Kg):                                                   | 2.13             |  |  |  |
| EAN:                                                               | 8435111038048,00 |  |  |  |
|                                                                    |                  |  |  |  |

## ACT-9131-25-00

Colour filter for QR111 lamp

Diffuser material: Glass

| REF.          | A       | LAMP               | SOCKET       |
|---------------|---------|--------------------|--------------|
| DM-0061-N3-00 | 160×160 | QR-111 1×100W max. | <i>G</i> 53  |
| DM-0061-14-00 | 160×160 | QR-111 1x100W max. | <i>G</i> 53  |
| DM-0062-N3-00 | 304×160 | QR-111 2×100W max. | <i>G</i> 53  |
| DM-0062-14-00 | 304×160 | QR-111 2×100W max. | <i>G</i> 53  |
| DM-0063-N3-00 | 448×160 | QR-111 3×100W max. | <i>G</i> 53  |
| DM-0063-14-00 | 448×160 | QR-111 3×100W max. | <i>G</i> 53  |
| DM-0064-N3-00 | 313×313 | QR-111 4×100W max. | <i>G</i> 53  |
| DM-0064-14-00 | 313×313 | QR-111 4×100W max. | <i>G</i> 53  |
| DM-1155-N3-00 | 160×160 | AR-111 LED 1×15W   | <i>G</i> U10 |
| DM-1155-14-00 | 160×160 | AR-111 LED 1×15W   | <i>G</i> U10 |
| DM-1156-N3-00 | 304×160 | AR-111 LED 2×15W   | <i>G</i> U10 |
| DM-1156-14-00 | 304×160 | AR-111 LED 2×15W   | <i>G</i> U10 |
| DM-1157-N3-00 | 448×160 | AR-111 LED3×15W    | <i>G</i> U10 |
| DM-1157-14-00 | 448×160 | AR-111 LED3×15W    | <i>G</i> U10 |
| DM-1158-N3-00 | 313×313 | AR-111 LED4×15W    | GU10         |
| DM-1158-14-00 | 313×313 | AR-111 LED4×15W    | <i>G</i> U10 |