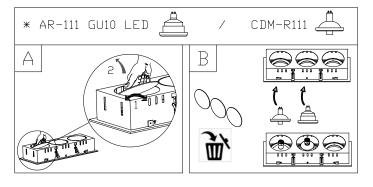

## ACT-9131-25-00

Colour filter for QR111 lamp

Diffuser material: Glass

| REF.          | A       | LAMP               | SOCKET       |
|---------------|---------|--------------------|--------------|
| DM-0061-N3-00 | 160×160 | QR-111 1×100W max. | <i>G</i> 53  |
| DM-0061-14-00 | 160×160 | QR-111 1x100W max. | <i>G</i> 53  |
| DM-0062-N3-00 | 304×160 | QR-111 2×100W max. | <i>G</i> 53  |
| DM-0062-14-00 | 304×160 | QR-111 2×100W max. | <i>G</i> 53  |
| DM-0063-N3-00 | 448×160 | QR-111 3×100W max. | <i>G</i> 53  |
| DM-0063-14-00 | 448×160 | QR-111 3×100W max. | <i>G</i> 53  |
| DM-0064-N3-00 | 313×313 | QR-111 4×100W max. | <i>G</i> 53  |
| DM-0064-14-00 | 313×313 | QR-111 4×100W max. | <i>G</i> 53  |
| DM-1155-N3-00 | 160×160 | AR-111 LED 1×15W   | <i>G</i> U10 |
| DM-1155-14-00 | 160×160 | AR-111 LED 1×15W   | <i>G</i> U10 |
| DM-1156-N3-00 | 304×160 | AR-111 LED 2×15W   | <i>G</i> U10 |
| DM-1156-14-00 | 304×160 | AR-111 LED 2×15W   | <i>G</i> U10 |
| DM-1157-N3-00 | 448×160 | AR-111 LED3×15W    | <i>G</i> U10 |
| DM-1157-14-00 | 448×160 | AR-111 LED3×15W    | <i>G</i> U10 |
| DM-1158-N3-00 | 313×313 | AR-111 LED4×15W    | GU10         |
| DM-1158-14-00 | 313×313 | AR-111 LED4×15W    | <i>G</i> U10 |