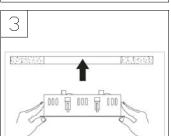

- (E) Cubrir toda la longitud del cable de alimentacion con los manguitos termicos.
- (F) Couvrir toute la longeur du cable d'alimentation avec les manchons thermiques fournis evec l'apareil.
- (GB) All the length of input wiring should be covered with the insulating sleeves provided with the light fitting.
- (D) Zuleitung sk abel alif sein er ganzen lange mit den warmeilierbuchsenzurauslieferling gelan gen be stuck enzu sammen mit der leuchte.