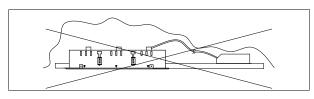

# MULTIDIR DM-0063-N3-00

The photograph may not match the reference exactly. Please read the product description to identify the finish.

**n° 11** QR-111 60W 45° η=100 %

Download photometric file .ldt /.ies

### **DESCRIPTION**

Recessed downlight with steel plate casing and cast aluminium surround, finish in grey or white. Suitable for different numbers of halogen lamps or LED lamps (with the option of including discharge lamps on request). System allowing a wide angle for directing light beam up to 80°. Includes an easily removable cover behind the fitting to allow the installation of different sized lamps. Anchor clips included in the unit can be adjusted without the need for additional tools. With the option of incorporating colour filters.