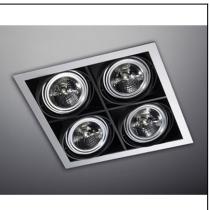

# **TECHNICAL CHARACTERISTICS**

| Туре:                                                              | Downlight        |  |  |
|--------------------------------------------------------------------|------------------|--|--|
| Adjustable ±40° around the two axis forming the horitzontal plane. |                  |  |  |
| IP Protection degrees:                                             | IP23             |  |  |
| Lampholder:                                                        | 4 x G53          |  |  |
| Power (W):                                                         | G53 100          |  |  |
| Voltage / Frequency:                                               | 12V/50Hz         |  |  |
| Warranty (Years):                                                  | 2                |  |  |
| Units per box:                                                     | 1                |  |  |
| Net Weight (Kg):                                                   | 2.735            |  |  |
| EAN:                                                               | 8435111057575,00 |  |  |
|                                                                    |                  |  |  |

# DM-0064

| REF.          | Д       | LAMP               | SOCKET      |
|---------------|---------|--------------------|-------------|
| DM-0061-N3-00 | 160×160 | QR-111 1×100W max. | G53         |
| DM-0061-14-00 | 160×160 | QR-111 1×100W ma×. | G53         |
| DM-0062-N3-00 | 304×160 | QR-111 2×100W max. | G53         |
| DM-0062-14-00 | 304×160 | QR-111 2×100W max. | G53         |
| DM-0063-N3-00 | 448×160 | QR-111 3×100W max. | G53         |
| DM-0063-14-00 | 448×160 | QR-111 3x100W max. | <i>G</i> 53 |
| DM-0064-N3-00 | 313x313 | QR-111 4x100W max. | G53         |
| DM-0064-14-00 | 313x313 | QR-111 4x100W max. | <i>G</i> 53 |
| DM-1155-N3-00 | 160×160 | AR-111 LED 1×15W   | GU10        |
| DM-1155-14-00 | 160×160 | AR-111 LED 1×15W   | GU10        |
| DM-1156-N3-00 | 304×160 | AR-111 LED 2×15W   | GU10        |
| DM-1156-14-00 | 304×160 | AR-111 LED 2×15W   | GU10        |
| DM-1157-N3-00 | 448×160 | AR-111 LED3×15W    | GU10        |
| DM-1157-14-00 | 448×160 | AR-111 LED3×15W    | GU10        |
| DM-1158-N3-00 | 313x313 | AR-111 LED4×15W    | GU10        |
| DM-1158-14-00 | 313×313 | AR-111 LED4×15W    | GU10        |