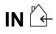

## DESCRIPTION

Recessed downlight with steel plate casing and cast aluminium surround, finish in grey or white. Suitable for different numbers of halogen lamps or LED lamps (with the option of including discharge lamps on request). System allowing a wide angle for directing light beam up to 80°. Includes an easily removable cover behind the fitting to allow the installation of different sized lamps. Anchor clips included in the unit can be adjusted without the need for additional tools. With the option of incorporating colour filters.

# **TECHNICAL CHARACTERISTICS**

| Туре:                                                              | Downlight        |  |  |
|--------------------------------------------------------------------|------------------|--|--|
| Adjustable ±40° around the two axis forming the horitzontal plane. |                  |  |  |
| IP Protection degrees:                                             | IP23             |  |  |
| Lampholder:                                                        | 4 x G53          |  |  |
| Power (W):                                                         | G53 100          |  |  |
| Voltage / Frequency:                                               | 12V/50Hz         |  |  |
| Warranty (Years):                                                  | 2                |  |  |
| Units per box:                                                     | 1                |  |  |
| Net Weight (Kg):                                                   | 2.735            |  |  |
| EAN:                                                               | 8435111057575,00 |  |  |
|                                                                    |                  |  |  |

# DM-0064

| REF.          | Д       | LAMP               | SOCKET      |
|---------------|---------|--------------------|-------------|
| DM-0061-N3-00 | 160×160 | QR-111 1×100W max. | G53         |
| DM-0061-14-00 | 160×160 | QR-111 1×100W ma×. | G53         |
| DM-0062-N3-00 | 304×160 | QR-111 2×100W max. | G53         |
| DM-0062-14-00 | 304×160 | QR-111 2×100W max. | G53         |
| DM-0063-N3-00 | 448×160 | QR-111 3×100W max. | G53         |
| DM-0063-14-00 | 448×160 | QR-111 3x100W max. | <i>G</i> 53 |
| DM-0064-N3-00 | 313x313 | QR-111 4x100W max. | G53         |
| DM-0064-14-00 | 313x313 | QR-111 4x100W max. | <i>G</i> 53 |
| DM-1155-N3-00 | 160×160 | AR-111 LED 1×15W   | GU10        |
| DM-1155-14-00 | 160×160 | AR-111 LED 1×15W   | GU10        |
| DM-1156-N3-00 | 304×160 | AR-111 LED 2×15W   | GU10        |
| DM-1156-14-00 | 304×160 | AR-111 LED 2×15W   | GU10        |
| DM-1157-N3-00 | 448×160 | AR-111 LED3×15W    | GU10        |
| DM-1157-14-00 | 448×160 | AR-111 LED3×15W    | GU10        |
| DM-1158-N3-00 | 313x313 | AR-111 LED4×15W    | GU10        |
| DM-1158-14-00 | 313×313 | AR-111 LED4×15W    | GU10        |