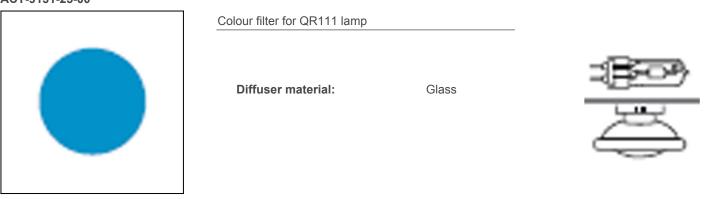

# ACT-9131-08-00

Colour filter for QR111 lamp

Diffuser material:

Glass

ACT-9131-24-00

Colour filter for QR111 lamp

Diffuser material:

Glass