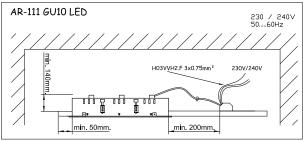

# DM-0064

| REF.          | Д       | LAMP               | SOCKET      |
|---------------|---------|--------------------|-------------|
| DM-0061-N3-00 | 160×160 | QR-111 1×100W max. | G53         |
| DM-0061-14-00 | 160×160 | QR-111 1×100W ma×. | G53         |
| DM-0062-N3-00 | 304×160 | QR-111 2×100W max. | G53         |
| DM-0062-14-00 | 304×160 | QR-111 2×100W max. | G53         |
| DM-0063-N3-00 | 448×160 | QR-111 3×100W max. | G53         |
| DM-0063-14-00 | 448×160 | QR-111 3x100W max. | <i>G</i> 53 |
| DM-0064-N3-00 | 313x313 | QR-111 4x100W max. | G53         |
| DM-0064-14-00 | 313x313 | QR-111 4x100W max. | <i>G</i> 53 |
| DM-1155-N3-00 | 160×160 | AR-111 LED 1×15W   | GU10        |
| DM-1155-14-00 | 160×160 | AR-111 LED 1×15W   | GU10        |
| DM-1156-N3-00 | 304×160 | AR-111 LED 2×15W   | GU10        |
| DM-1156-14-00 | 304×160 | AR-111 LED 2×15W   | GU10        |
| DM-1157-N3-00 | 448×160 | AR-111 LED3×15W    | GU10        |
| DM-1157-14-00 | 448×160 | AR-111 LED3×15W    | GU10        |
| DM-1158-N3-00 | 313x313 | AR-111 LED4×15W    | GU10        |
| DM-1158-14-00 | 313×313 | AR-111 LED4×15W    | GU10        |