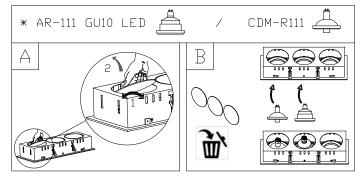

# OPTIONAL ACCESORIES

# DM-0064

| REF.          | Д       | LAMP               | SOCKET      |
|---------------|---------|--------------------|-------------|
| DM-0061-N3-00 | 160×160 | QR-111 1×100W max. | G53         |
| DM-0061-14-00 | 160×160 | QR-111 1×100W ma×. | G53         |
| DM-0062-N3-00 | 304×160 | QR-111 2×100W max. | G53         |
| DM-0062-14-00 | 304×160 | QR-111 2×100W max. | G53         |
| DM-0063-N3-00 | 448×160 | QR-111 3×100W max. | G53         |
| DM-0063-14-00 | 448×160 | QR-111 3x100W max. | <i>G</i> 53 |
| DM-0064-N3-00 | 313x313 | QR-111 4x100W max. | G53         |
| DM-0064-14-00 | 313x313 | QR-111 4x100W max. | <i>G</i> 53 |
| DM-1155-N3-00 | 160×160 | AR-111 LED 1×15W   | GU10        |
| DM-1155-14-00 | 160×160 | AR-111 LED 1×15W   | GU10        |
| DM-1156-N3-00 | 304×160 | AR-111 LED 2×15W   | GU10        |
| DM-1156-14-00 | 304×160 | AR-111 LED 2×15W   | GU10        |
| DM-1157-N3-00 | 448×160 | AR-111 LED3×15W    | GU10        |
| DM-1157-14-00 | 448×160 | AR-111 LED3×15W    | GU10        |
| DM-1158-N3-00 | 313x313 | AR-111 LED4×15W    | GU10        |
| DM-1158-14-00 | 313×313 | AR-111 LED4×15W    | GU10        |