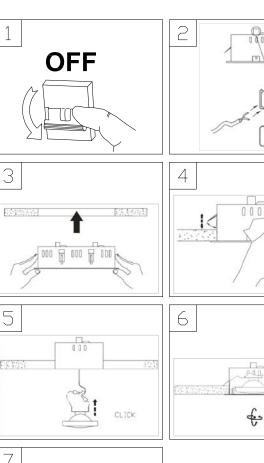

(E) Cubrir toda la longitud del cable de alimentacion con los manguitos termicos.

(F) Couvrir toute la longeur du cable d'alimentation avec les manchons thermiques fournis evec l'apareil.

(GB) All the length of input wiring should be covered with the insulating sleeves provided with the light fitting.

(D) Zuleitung sk abel alif sein er ganzen lange mit den warmeilierbuchsenzurauslieferling gelan gen be stuck enzu sammen mit der leuchte.

19-12-11