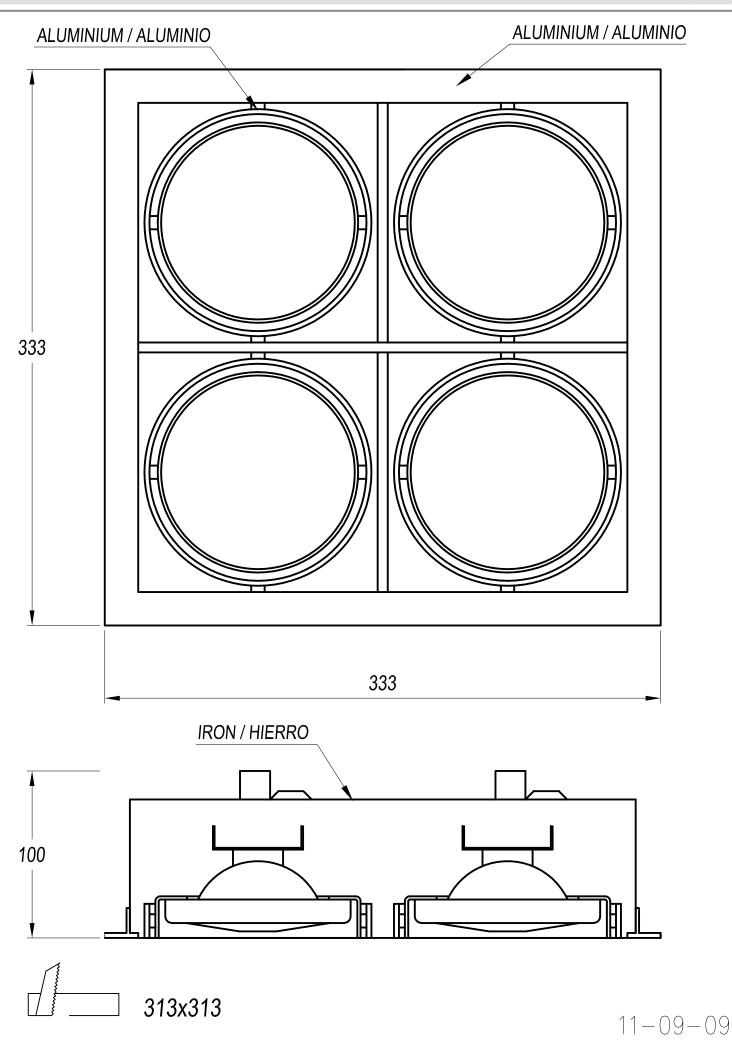

# **TECHNICAL CHARACTERISTICS**

| Туре:                                                              | Downlight        |  |  |
|--------------------------------------------------------------------|------------------|--|--|
| Adjustable ±40° around the two axis forming the horitzontal plane. |                  |  |  |
| IP Protection degrees:                                             | IP23             |  |  |
| Lampholder:                                                        | 4 x G53          |  |  |
| Power (W):                                                         | G53 100          |  |  |
| Voltage / Frequency:                                               | 12V/50Hz         |  |  |
| Warranty (Years):                                                  | 2                |  |  |
| Units per box:                                                     | 1                |  |  |
| Net Weight (Kg):                                                   | 2.735            |  |  |
| EAN:                                                               | 8435111057575,00 |  |  |
|                                                                    |                  |  |  |

# DM-0064

| REF.          | Д       | LAMP               | SOCKET      |
|---------------|---------|--------------------|-------------|
| DM-0061-N3-00 | 160×160 | QR-111 1×100W max. | G53         |
| DM-0061-14-00 | 160×160 | QR-111 1×100W ma×. | G53         |
| DM-0062-N3-00 | 304×160 | QR-111 2×100W max. | G53         |
| DM-0062-14-00 | 304×160 | QR-111 2×100W max. | G53         |
| DM-0063-N3-00 | 448×160 | QR-111 3×100W max. | G53         |
| DM-0063-14-00 | 448×160 | QR-111 3x100W max. | <i>G</i> 53 |
| DM-0064-N3-00 | 313x313 | QR-111 4x100W max. | G53         |
| DM-0064-14-00 | 313x313 | QR-111 4x100W max. | <i>G</i> 53 |
| DM-1155-N3-00 | 160×160 | AR-111 LED 1×15W   | GU10        |
| DM-1155-14-00 | 160×160 | AR-111 LED 1×15W   | GU10        |
| DM-1156-N3-00 | 304×160 | AR-111 LED 2×15W   | GU10        |
| DM-1156-14-00 | 304×160 | AR-111 LED 2×15W   | GU10        |
| DM-1157-N3-00 | 448×160 | AR-111 LED3×15W    | GU10        |
| DM-1157-14-00 | 448×160 | AR-111 LED3×15W    | GU10        |
| DM-1158-N3-00 | 313x313 | AR-111 LED4×15W    | GU10        |
| DM-1158-14-00 | 313×313 | AR-111 LED4×15W    | GU10        |