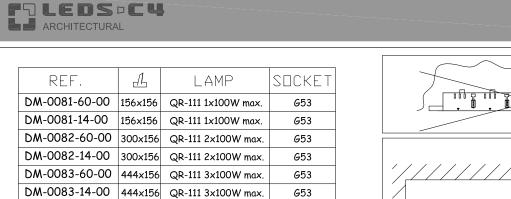

# OPTIONAL ACCESORIES

| DM-0083-60-00         | 444x156 | QR-111 3x100W max. | 653         |                                       |
|-----------------------|---------|--------------------|-------------|---------------------------------------|
| DM-0083-14-00         | 444×156 | QR-111 3x100W max. | <i>G</i> 53 |                                       |
| DM-0084-60-00         | 311×311 | QR-111 4x100W max. | <i>G</i> 53 |                                       |
| DM-0084-14-00         | 311×311 | QR-111 4×100W max. | G53         |                                       |
| DM-0093-60-00         | 108×108 | QR-CB51 1x50W max. | GU5.3       | , , , , , , , , , , , , , , , , , , , |
| DM-0093-14-00         | 108×108 | QR-CB51 1x50W max. | GU5.3       |                                       |
| DM-0094-60-00         | 206×108 | QR-CB51 2×50W max. | GU5.3       |                                       |
| DM-0094-14-00         | 206×108 | QR-CB51 2x50W max. | GU5.3       |                                       |
| DM-0095-60-00         | 304×108 | QR-CB51 3×50W max. | GU5.3       |                                       |
| DM-0095-14-00         | 304×108 | QR-CB51 3×50W max. | GU5.3       | CA9                                   |
| DM-0096-60-00         | 214×214 | QR-CB51 4×50W max. | GU5.3       |                                       |
| DM-0096-14-00         | 214x214 | QR-CB51 4×50W max. | GU5.3       |                                       |
| DM-1159-60-00         | 156×156 | AR-111 LED 1×15W   | GU10        |                                       |
| DM-1159-14-00         | 156×156 | AR-111 LED 1×15W   | GU10        | * AR-111 GU10 LED                     |
| DM-1160-60-00         | 300×156 | AR-111 LED 2×15W   | GU10        |                                       |
| DM-1160-14-00         | 300×156 | AR-111 LED 2×15W   | GU10        | A                                     |
| <b>NOT 1111 10 00</b> |         |                    |             |                                       |