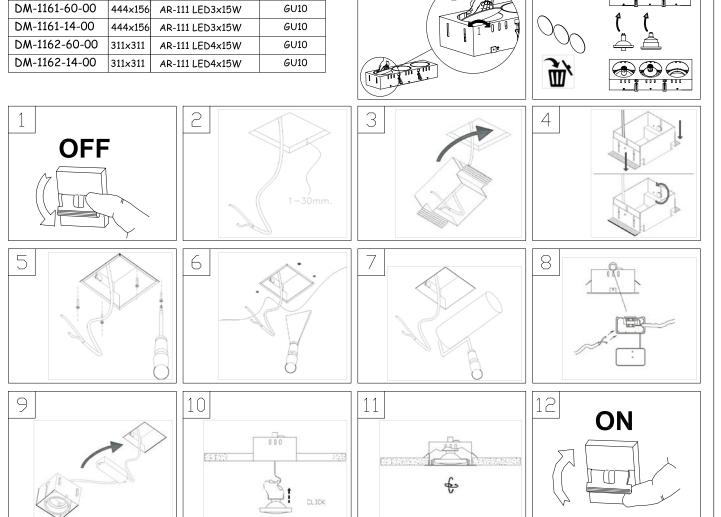

# OPTIONAL ACCESORIES

| DM-0083-60-00         | 444x156 | QR-111 3x100W max. | 653         |                                       |
|-----------------------|---------|--------------------|-------------|---------------------------------------|
| DM-0083-14-00         | 444×156 | QR-111 3x100W max. | <i>G</i> 53 |                                       |
| DM-0084-60-00         | 311×311 | QR-111 4x100W max. | <i>G</i> 53 |                                       |
| DM-0084-14-00         | 311×311 | QR-111 4×100W max. | G53         |                                       |
| DM-0093-60-00         | 108×108 | QR-CB51 1x50W max. | GU5.3       | , , , , , , , , , , , , , , , , , , , |
| DM-0093-14-00         | 108×108 | QR-CB51 1x50W max. | GU5.3       |                                       |
| DM-0094-60-00         | 206×108 | QR-CB51 2×50W max. | GU5.3       |                                       |
| DM-0094-14-00         | 206×108 | QR-CB51 2x50W max. | GU5.3       |                                       |
| DM-0095-60-00         | 304×108 | QR-CB51 3×50W max. | GU5.3       |                                       |
| DM-0095-14-00         | 304×108 | QR-CB51 3×50W max. | GU5.3       | CA9                                   |
| DM-0096-60-00         | 214×214 | QR-CB51 4×50W max. | GU5.3       |                                       |
| DM-0096-14-00         | 214x214 | QR-CB51 4×50W max. | GU5.3       |                                       |
| DM-1159-60-00         | 156×156 | AR-111 LED 1×15W   | GU10        |                                       |
| DM-1159-14-00         | 156×156 | AR-111 LED 1×15W   | GU10        | * AR-111 GU10 LED                     |
| DM-1160-60-00         | 300×156 | AR-111 LED 2×15W   | GU10        |                                       |
| DM-1160-14-00         | 300×156 | AR-111 LED 2×15W   | GU10        | A                                     |
| <b>NOT 1111 10 00</b> |         |                    |             |                                       |