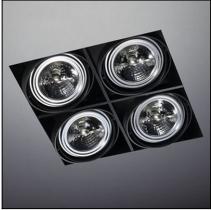

# MULTIDIR TRIMLESS DM-0084-14-00

IN 🗛

The photograph may not match the reference exactly. Please read the product description to identify the finish.

**n° 11** QR-111 60W 45° η=100 %

### DESCRIPTION

Recessed downlight produced in steel plate. It does not include a surround thus enabling its fully flush installation in the ceiling. Suitable for different numbers of halogen lamps or LED lamps (with the option of including discharge lamps on request). System allowing a wide angle for directing the light beam of up to 80°. Includes an easily removable cover behind the casing to allow the installation of different sized lamps. Anchor clips included in the unit can be adjusted without the need for additional tools. With the option of incorporating colour filters.