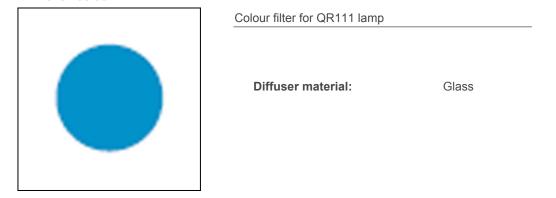

# ACT-9131-08-00

Colour filter for QR111 lamp

Diffuser material:

Glass

ACT-9131-24-00

Colour filter for QR111 lamp

Diffuser material:

Glass