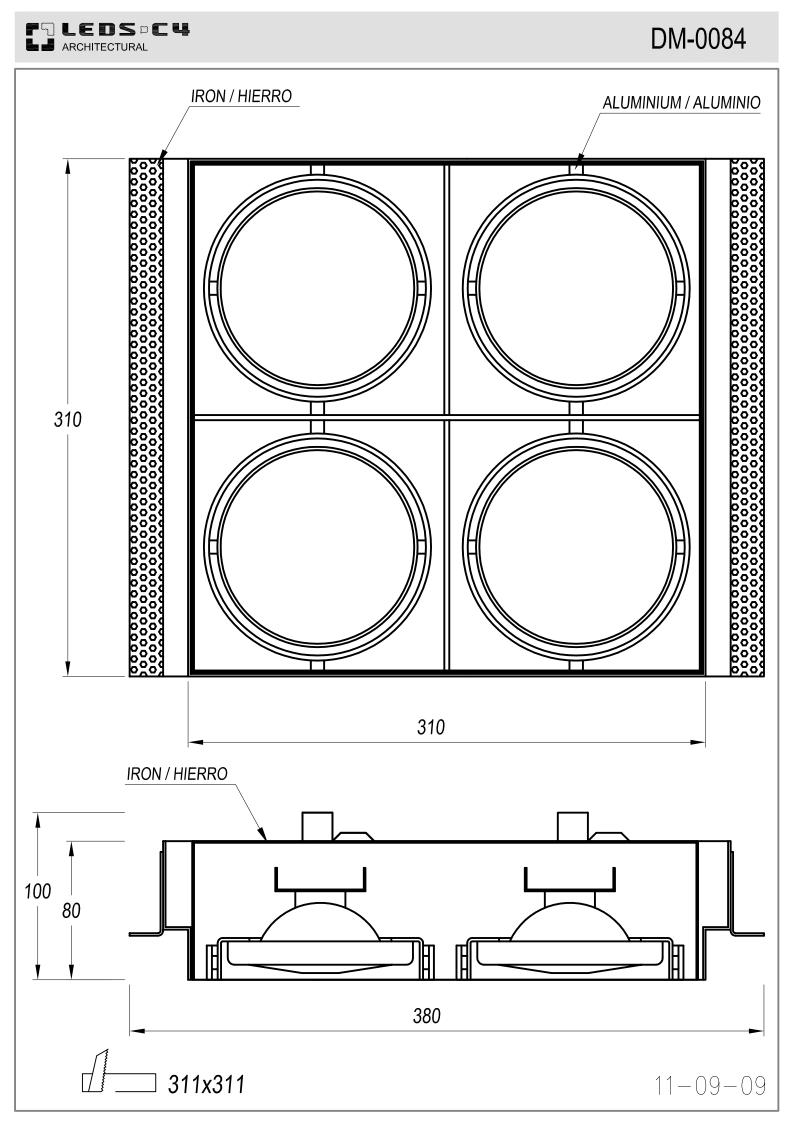

# MULTIDIR TRIMLESS DM-0084-14-00

IN 🗛

The photograph may not match the reference exactly. Please read the product description to identify the finish.

**n° 11** QR-111 60W 45° η=100 %

| Туре:                                                              | Downlight        |  |  |  |  |
|--------------------------------------------------------------------|------------------|--|--|--|--|
| Adjustable ±40° around the two axis forming the horitzontal plane. |                  |  |  |  |  |
| IP Protection degrees:                                             | IP23             |  |  |  |  |
| Lampholder:                                                        | 4 x G53          |  |  |  |  |
| Power (W):                                                         | G53 100          |  |  |  |  |
| Voltage / Frequency:                                               | 12V/50Hz         |  |  |  |  |
| Warranty (Years):                                                  | 2                |  |  |  |  |
| Units per box:                                                     | 2                |  |  |  |  |
| Net Weight (Kg):                                                   | 4.29             |  |  |  |  |
| EAN:                                                               | 8435111057643,00 |  |  |  |  |
|                                                                    |                  |  |  |  |  |