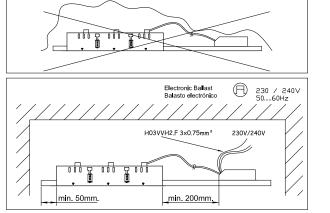

(E) Cubrir toda la longitud del cable de alimentacion con los manguitos termicos.

(F) Couvrir toute la longeur du cable d'alimentation avec les manchons thermiques fournis evec l'apareil.

(GB) All the length of input wiring should be covered with the insulating sleeves provided with the light fitting.

(D) Zuleitung sk abel alif sein er ganzen lange mit den warmeilierbuchsenzurauslieferling gelan gen be stuck enzu sammen mit der leuchte.

В

CDM-R111

20-12-11

N°86