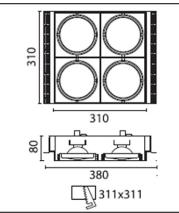

| Туре:                                                              | Downlight        |  |  |  |  |
|--------------------------------------------------------------------|------------------|--|--|--|--|
| Adjustable ±40° around the two axis forming the horitzontal plane. |                  |  |  |  |  |
| IP Protection degrees:                                             | IP23             |  |  |  |  |
| Lampholder:                                                        | 4 x G53          |  |  |  |  |
| Power (W):                                                         | G53 100          |  |  |  |  |
| Voltage / Frequency:                                               | 12V/50Hz         |  |  |  |  |
| Warranty (Years):                                                  | 2                |  |  |  |  |
| Units per box:                                                     | 2                |  |  |  |  |
| Net Weight (Kg):                                                   | 4.29             |  |  |  |  |
| EAN:                                                               | 8435111057643,00 |  |  |  |  |
|                                                                    |                  |  |  |  |  |

2 405.86

D

(m)

0.83

1.66

2.49

3.32

| 3              | behind the casing to allow the installation of different sized is the unit can be adjusted without the need for addition ncorporating colour filters. |               |  |
|----------------|-------------------------------------------------------------------------------------------------------------------------------------------------------|---------------|--|
| e reference    | TECHNICAL CHARACTERISTICS                                                                                                                             | Downlight     |  |
| lescription to | Adjustable ±40° around the two axis forming the horit                                                                                                 | zontal plane. |  |
|                | IP Protection degrees:                                                                                                                                | IP23          |  |
|                | Lampholder:                                                                                                                                           | 4 x G53       |  |
|                |                                                                                                                                                       |               |  |