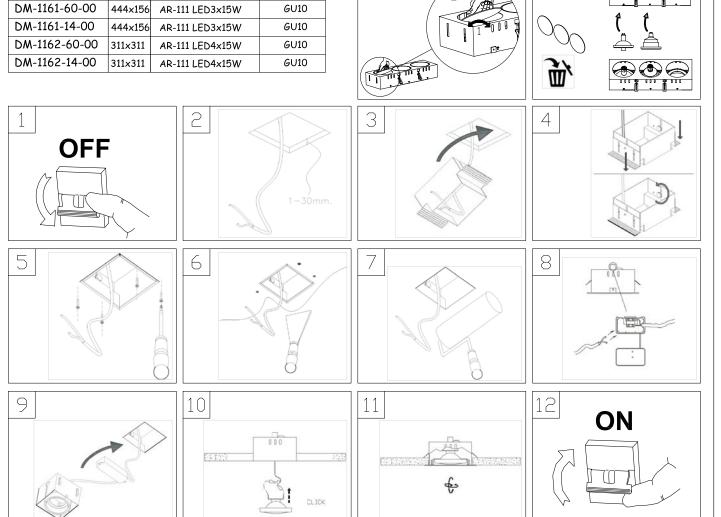

214x214

11-09-09

| DM-0083-60-00         | 444x156 | QR-111 3x100W max. | 653         |                                       |
|-----------------------|---------|--------------------|-------------|---------------------------------------|
| DM-0083-14-00         | 444×156 | QR-111 3x100W max. | <i>G</i> 53 |                                       |
| DM-0084-60-00         | 311×311 | QR-111 4x100W max. | <i>G</i> 53 |                                       |
| DM-0084-14-00         | 311×311 | QR-111 4×100W max. | G53         |                                       |
| DM-0093-60-00         | 108×108 | QR-CB51 1x50W max. | GU5.3       | , , , , , , , , , , , , , , , , , , , |
| DM-0093-14-00         | 108×108 | QR-CB51 1x50W max. | GU5.3       |                                       |
| DM-0094-60-00         | 206×108 | QR-CB51 2x50W max. | GU5.3       |                                       |
| DM-0094-14-00         | 206×108 | QR-CB51 2x50W max. | GU5.3       |                                       |
| DM-0095-60-00         | 304×108 | QR-CB51 3×50W max. | GU5.3       |                                       |
| DM-0095-14-00         | 304×108 | QR-CB51 3×50W max. | GU5.3       | CA9                                   |
| DM-0096-60-00         | 214×214 | QR-CB51 4×50W max. | GU5.3       |                                       |
| DM-0096-14-00         | 214x214 | QR-CB51 4×50W max. | GU5.3       |                                       |
| DM-1159-60-00         | 156×156 | AR-111 LED 1×15W   | GU10        |                                       |
| DM-1159-14-00         | 156×156 | AR-111 LED 1×15W   | GU10        | * AR-111 GU10 LED                     |
| DM-1160-60-00         | 300×156 | AR-111 LED 2×15W   | GU10        |                                       |
| DM-1160-14-00         | 300×156 | AR-111 LED 2×15W   | GU10        | A                                     |
| <b>NOT 1111 10 00</b> |         |                    |             |                                       |