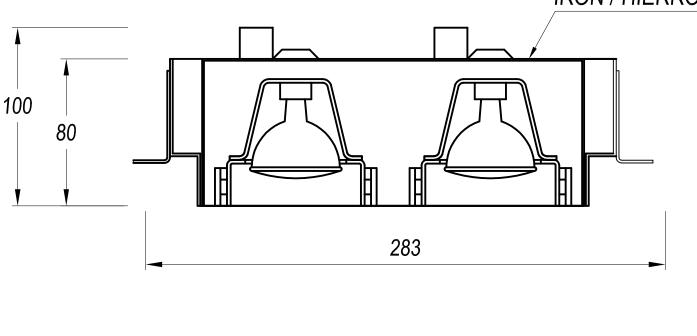

## DESCRIPTION

Recessed downlight produced in steel plate. It does not include a surround thus enabling its fully flush installation in the ceiling. Suitable for different numbers of halogen lamps or LED lamps (with the option of including discharge lamps on request). System allowing a wide angle for directing the light beam of up to 80°. Includes an easily removable cover behind the casing to allow the installation of different sized lamps. Anchor clips included in the unit can be adjusted without the need for additional tools. With the option of incorporating colour filters.

# **TECHNICAL CHARACTERISTICS**

| Adjustable ±40° around the two axis forming the horitzontal p<br>IP Protection degrees: IP23 |               |
|----------------------------------------------------------------------------------------------|---------------|
|                                                                                              |               |
|                                                                                              |               |
|                                                                                              | GU5.3         |
| Power (W): GU5                                                                               | .3 50         |
| Voltage / Frequency: 12V/                                                                    | 50Hz          |
| Warranty (Years): 2                                                                          |               |
| Units per box: 4                                                                             |               |
| Net Weight (Kg): 3.06                                                                        |               |
|                                                                                              | 5111057728,00 |