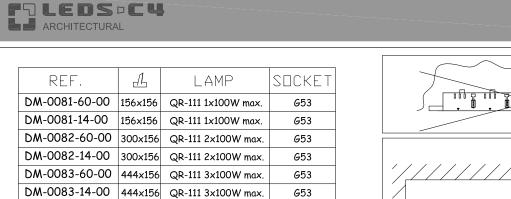

214x214

11-09-09

| DM-0083-60-00         | 444x156 | QR-111 3x100W max. | 653         |                                       |
|-----------------------|---------|--------------------|-------------|---------------------------------------|
| DM-0083-14-00         | 444×156 | QR-111 3x100W max. | <i>G</i> 53 |                                       |
| DM-0084-60-00         | 311×311 | QR-111 4x100W max. | <i>G</i> 53 |                                       |
| DM-0084-14-00         | 311×311 | QR-111 4×100W max. | G53         |                                       |
| DM-0093-60-00         | 108×108 | QR-CB51 1x50W max. | GU5.3       | , , , , , , , , , , , , , , , , , , , |
| DM-0093-14-00         | 108×108 | QR-CB51 1x50W max. | GU5.3       |                                       |
| DM-0094-60-00         | 206×108 | QR-CB51 2x50W max. | GU5.3       |                                       |
| DM-0094-14-00         | 206×108 | QR-CB51 2x50W max. | GU5.3       |                                       |
| DM-0095-60-00         | 304×108 | QR-CB51 3×50W max. | GU5.3       |                                       |
| DM-0095-14-00         | 304×108 | QR-CB51 3×50W max. | GU5.3       | CA9                                   |
| DM-0096-60-00         | 214×214 | QR-CB51 4×50W max. | GU5.3       |                                       |
| DM-0096-14-00         | 214x214 | QR-CB51 4×50W max. | GU5.3       |                                       |
| DM-1159-60-00         | 156×156 | AR-111 LED 1×15W   | GU10        |                                       |
| DM-1159-14-00         | 156×156 | AR-111 LED 1×15W   | GU10        | * AR-111 GU10 LED                     |
| DM-1160-60-00         | 300×156 | AR-111 LED 2×15W   | GU10        |                                       |
| DM-1160-14-00         | 300×156 | AR-111 LED 2×15W   | GU10        | A                                     |
| <b>NOT 1111 10 00</b> |         |                    |             |                                       |