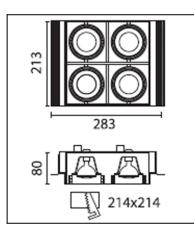

214x214

11-09-09

| DM-0083-60-00         | 444x156 | QR-111 3x100W max. | 653         |                                       |
|-----------------------|---------|--------------------|-------------|---------------------------------------|
| DM-0083-14-00         | 444×156 | QR-111 3x100W max. | <i>G</i> 53 |                                       |
| DM-0084-60-00         | 311×311 | QR-111 4x100W max. | <i>G</i> 53 |                                       |
| DM-0084-14-00         | 311×311 | QR-111 4×100W max. | G53         |                                       |
| DM-0093-60-00         | 108×108 | QR-CB51 1x50W max. | GU5.3       | , , , , , , , , , , , , , , , , , , , |
| DM-0093-14-00         | 108×108 | QR-CB51 1x50W max. | GU5.3       |                                       |
| DM-0094-60-00         | 206×108 | QR-CB51 2x50W max. | GU5.3       |                                       |
| DM-0094-14-00         | 206×108 | QR-CB51 2x50W max. | GU5.3       |                                       |
| DM-0095-60-00         | 304×108 | QR-CB51 3×50W max. | GU5.3       |                                       |
| DM-0095-14-00         | 304×108 | QR-CB51 3×50W max. | GU5.3       | CA9                                   |
| DM-0096-60-00         | 214×214 | QR-CB51 4×50W max. | GU5.3       |                                       |
| DM-0096-14-00         | 214x214 | QR-CB51 4×50W max. | GU5.3       |                                       |
| DM-1159-60-00         | 156×156 | AR-111 LED 1×15W   | GU10        |                                       |
| DM-1159-14-00         | 156×156 | AR-111 LED 1×15W   | GU10        | * AR-111 GU10 LED                     |
| DM-1160-60-00         | 300×156 | AR-111 LED 2×15W   | GU10        |                                       |
| DM-1160-14-00         | 300×156 | AR-111 LED 2×15W   | GU10        | A                                     |
| <b>NOT 1111 10 00</b> |         |                    |             |                                       |