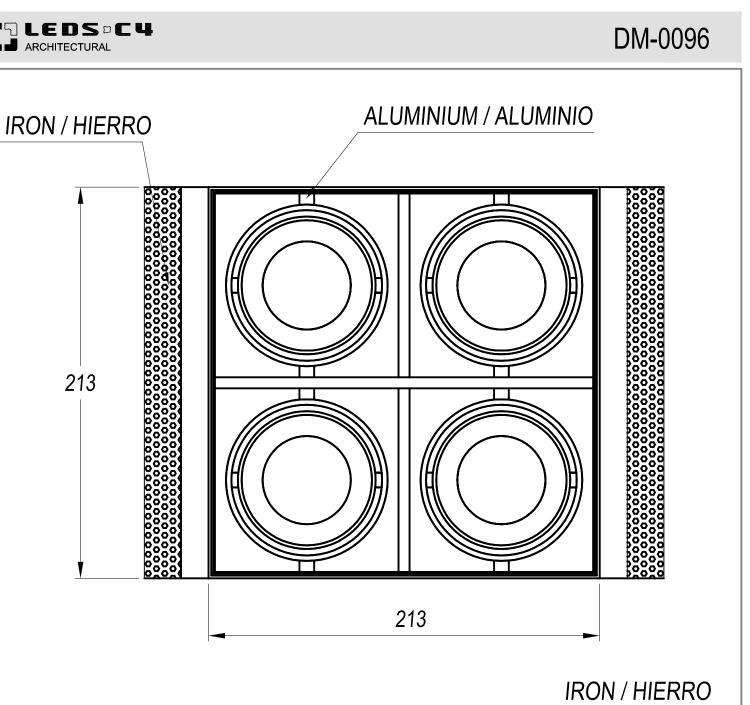

## DESCRIPTION

Recessed downlight produced in steel plate. It does not include a surround thus enabling its fully flush installation in the ceiling. Suitable for different numbers of halogen lamps or LED lamps (with the option of including discharge lamps on request). System allowing a wide angle for directing the light beam of up to 80°. Includes an easily removable cover behind the casing to allow the installation of different sized lamps. Anchor clips included in the unit can be adjusted without the need for additional tools. With the option of incorporating colour filters.

# **TECHNICAL CHARACTERISTICS**

| Adjustable ±40° around the two axis forming the horitzontal p<br>IP Protection degrees: IP23 |               |
|----------------------------------------------------------------------------------------------|---------------|
|                                                                                              |               |
|                                                                                              |               |
|                                                                                              | GU5.3         |
| Power (W): GU5                                                                               | .3 50         |
| Voltage / Frequency: 12V/                                                                    | 50Hz          |
| Warranty (Years): 2                                                                          |               |
| Units per box: 4                                                                             |               |
| Net Weight (Kg): 3.06                                                                        |               |
|                                                                                              | 5111057728,00 |

214x214

11-09-09

| DM-0083-60-00         | 444x156 | QR-111 3x100W max. | 653         |                                       |
|-----------------------|---------|--------------------|-------------|---------------------------------------|
| DM-0083-14-00         | 444×156 | QR-111 3x100W max. | <i>G</i> 53 |                                       |
| DM-0084-60-00         | 311×311 | QR-111 4x100W max. | <i>G</i> 53 |                                       |
| DM-0084-14-00         | 311×311 | QR-111 4×100W max. | G53         |                                       |
| DM-0093-60-00         | 108×108 | QR-CB51 1x50W max. | GU5.3       | , , , , , , , , , , , , , , , , , , , |
| DM-0093-14-00         | 108×108 | QR-CB51 1x50W max. | GU5.3       |                                       |
| DM-0094-60-00         | 206×108 | QR-CB51 2x50W max. | GU5.3       |                                       |
| DM-0094-14-00         | 206×108 | QR-CB51 2x50W max. | GU5.3       |                                       |
| DM-0095-60-00         | 304×108 | QR-CB51 3×50W max. | GU5.3       |                                       |
| DM-0095-14-00         | 304×108 | QR-CB51 3×50W max. | GU5.3       | CA9                                   |
| DM-0096-60-00         | 214×214 | QR-CB51 4×50W max. | GU5.3       |                                       |
| DM-0096-14-00         | 214x214 | QR-CB51 4×50W max. | GU5.3       |                                       |
| DM-1159-60-00         | 156×156 | AR-111 LED 1×15W   | GU10        |                                       |
| DM-1159-14-00         | 156×156 | AR-111 LED 1×15W   | GU10        | * AR-111 GU10 LED                     |
| DM-1160-60-00         | 300×156 | AR-111 LED 2×15W   | GU10        |                                       |
| DM-1160-14-00         | 300×156 | AR-111 LED 2×15W   | GU10        | A                                     |
| <b>NOT 1111 10 00</b> |         |                    |             |                                       |