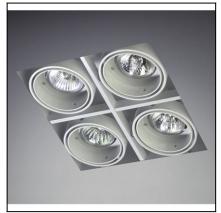

# LEDS-C4 **MULTIDIR TRIMLESS** DM-0096-14-00

The photograph may not match the reference exactly. Please read the product description to identify the finish.

## DESCRIPTION

Recessed downlight produced in steel plate. It does not include a surround thus enabling its fully flush installation in the ceiling. Suitable for different numbers of halogen lamps or LED lamps (with the option of including discharge lamps on request). System allowing a wide angle for directing the light beam of up to 80°. Includes an easily removable cover behind the casing to allow the installation of different sized lamps. Anchor clips included in the unit can be adjusted without the need for additional tools. With the option of incorporating colour filters.