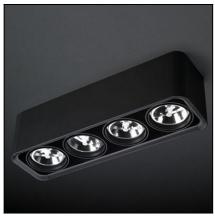

#### DESCRIPTION

Luminaire for surface or pendant installation (using accessories kit). Produced in extruded aluminium and back casing made of steel. Available for halogen lamps allowing a 80° rotation on the vertical axis. Versions available with 1 or 2 bulbs in the small model and with 1 to 4 bulbs in the large model. With the option of incorporating a pendant installation kit and different coloured filters. Driver included.