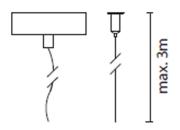

#### ACT-9045-N3-00

Suspension Kit + 2 steel cables

Structure material: Structure finish: Injected aluminium Grey