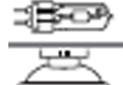

#### DESCRIPTION

Luminaire for surface or pendant installation (using accessories kit). Produced in extruded aluminium and back casing made of steel. Available for halogen lamps allowing a 80° rotation on the vertical axis. Versions available with 1 or 2 bulbs in the small model and with 1 to 4 bulbs in the large model. With the option of incorporating a pendant installation kit and different coloured filters. Driver included.

#### **TECHNICAL CHARACTERISTICS**

| Туре:                                                  | Ceiling fixture  |
|--------------------------------------------------------|------------------|
| Adjustable ±40° around the two axis forming the horitz |                  |
| IP Protection degrees:                                 | IP23             |
| Lampholder:                                            | 1 x G53          |
| Power (W):                                             | G53 75           |
| Voltage / Frequency:                                   | 220-240V/50-60Hz |
| Warranty (Years):                                      | 2                |
| Units per box:                                         | 1                |
| Net Weight (Kg):                                       | 6.4              |
| EAN:                                                   | 8435111061695,00 |
|                                                        |                  |