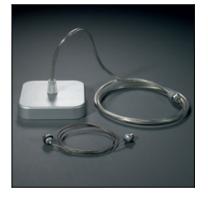

#### ACT-9045-N3-00

Suspension Kit + 2 steel cables

Structure material: Structure finish: Injected aluminium Grey