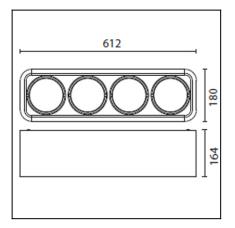

#### **TECHNICAL CHARACTERISTICS**

| Туре:                                                  | Ceiling fixture  |
|--------------------------------------------------------|------------------|
| Adjustable ±40° around the two axis forming the horitz |                  |
| IP Protection degrees:                                 | IP23             |
| Lampholder:                                            | 1 x G53          |
| Power (W):                                             | G53 75           |
| Voltage / Frequency:                                   | 220-240V/50-60Hz |
| Warranty (Years):                                      | 2                |
| Units per box:                                         | 1                |
| Net Weight (Kg):                                       | 6.4              |
| EAN:                                                   | 8435111061695,00 |
|                                                        |                  |