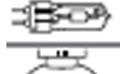

#### DESCRIPTION

Luminaire for surface or pendant installation (using accessories kit). Produced in extruded aluminium and back casing made of steel. Available for halogen lamps allowing a 80° rotation on the vertical axis. Versions available with 1 or 2 bulbs in the small model and with 1 to 4 bulbs in the large model. With the option of incorporating a pendant installation kit and different coloured filters. Driver included.

#### **TECHNICAL CHARACTERISTICS**

| Туре:                                                  | Ceiling fixture  |
|--------------------------------------------------------|------------------|
| Adjustable ±40° around the two axis forming the horitz |                  |
| IP Protection degrees:                                 | IP23             |
| Lampholder:                                            | 1 x G53          |
| Power (W):                                             | G53 75           |
| Voltage / Frequency:                                   | 220-240V/50-60Hz |
| Warranty (Years):                                      | 2                |
| Units per box:                                         | 1                |
| Net Weight (Kg):                                       | 6.4              |
| EAN:                                                   | 8435111061695,00 |
|                                                        |                  |