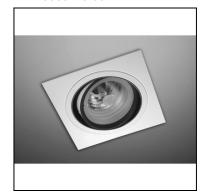

# CARDEX C DN-0270-14-00

The photograph may not match the reference exactly. Please read the product description to identify the finish.

nº 11 QR-111 60W 45°  $\eta = 100 \%$ 

Download photometric file .ldt /.ies

#### **DESCRIPTION**

Round recessed downlight with body and external surround made of cast aluminium and finish in epoxy paint. Includes a cardan joint allowing a rotation of 40° in all directions using a single hoop. Available for halogen lamps, discharge lamps (with high efficiency reflectors and angles of 10°, 24° and 45°) and LED lamps. Finish in white or grey. Option of using different decorative mounting units to form groups of 1 to 4 lamps.