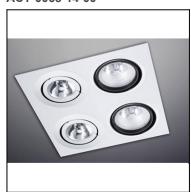

#### ACT-0067-14-00

## Mounting decorative plate

Structure material: Steel
Structure finish: White