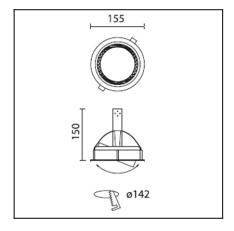

Afores s/n 25750 Torà-Lleida-SPAIN Telf.34 973 46 81 00 Fax.34 973 46 81 06 www.leds-c4.com e-mail: leds-c4@leds-c4.com

| REF.          | L     | LAMP             | SOCKET      |
|---------------|-------|------------------|-------------|
| DN-0270-14-00 | ø 142 | QR-111 max. 100W | <i>G</i> 53 |
| DN-0270-N3-00 | ø 142 | QR-111 max. 100W | <i>G</i> 53 |