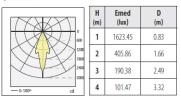

# CARDEX C DN-0270-14-00

The photograph may not match the reference exactly. Please read the product description to identify the finish.

nº 11 QR-111 60W 45°  $\eta = 100 \%$ 

Download photometric file .ldt /.ies