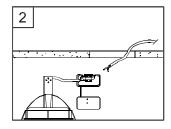

#### **DESCRIPTION**

Round recessed downlight with body and external surround made of cast aluminium and finish in epoxy paint. Includes a cardan joint allowing a rotation of 40° in all directions using a single hoop. Available for halogen lamps, discharge lamps (with high efficiency reflectors and angles of 10°, 24° and 45°) and LED lamps. Finish in white or grey. Option of using different decorative mounting units to form groups of 1 to 4 lamps.

#### **TECHNICAL CHARACTERISTICS**

| Type:                                                              | Downlight        |  |  |
|--------------------------------------------------------------------|------------------|--|--|
| Adjustable ±40° around the two axis forming the horitzontal plane. |                  |  |  |
| IP Protection degrees:                                             | IP23             |  |  |
| Lampholder:                                                        | 1 x G53          |  |  |
| Power (W):                                                         | G53 100          |  |  |
| Voltage / Frequency:                                               | 12V/50Hz         |  |  |
| Warranty (Years):                                                  | 2                |  |  |
| Units per box:                                                     | 24               |  |  |
| Net Weight (Kg):                                                   | 0.435            |  |  |
| EAN:                                                               | 8435111038338,00 |  |  |
|                                                                    |                  |  |  |