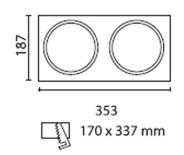

#### ACT-0066-14-00

## Mounting decorative plate

Structure material: Steel
Structure finish: White