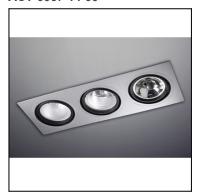

#### ACT-0067-14-00

## Mounting decorative plate

Structure material: Steel
Structure finish: White