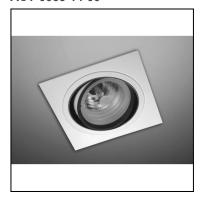

# CARDEX C DN-0270-14-00

The photograph may not match the reference exactly. Please read the product description to identify the finish.

nº 11 QR-111 60W 45°  $\eta = 100 \%$ 

Download photometric file .ldt /.ies

#### **DESCRIPTION**

Round recessed downlight with body and external surround made of cast aluminium and finish in epoxy paint. Includes a cardan joint allowing a rotation of 40° in all directions using a single hoop. Available for halogen lamps, discharge lamps (with high efficiency reflectors and angles of 10°, 24° and 45°) and LED lamps. Finish in white or grey. Option of using different decorative mounting units to form groups of 1 to 4 lamps.