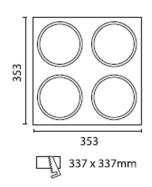

## ACT-0068-14-00

## Mounting decorative plate

Structure material: Steel
Structure finish: White