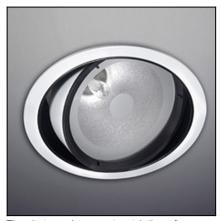

# CARDEX C DN-0270-14-00

The photograph may not match the reference exactly. Please read the product description to identify the finish.

nº 11 QR-111 60W 45°  $\eta = 100 \%$ 

Download photometric file .ldt /.ies

#### **DESCRIPTION**

Round recessed downlight with body and external surround made of cast aluminium and finish in epoxy paint. Includes a cardan joint allowing a rotation of 40° in all directions using a single hoop. Available for halogen lamps, discharge lamps (with high efficiency reflectors and angles of 10°, 24° and 45°) and LED lamps. Finish in white or grey. Option of using different decorative mounting units to form groups of 1 to 4 lamps.