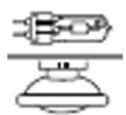

# CARDEX C DN-0270-14-00

The photograph may not match the reference exactly. Please read the product description to identify the finish.

nº 11 QR-111 60W 45°  $\eta = 100 \%$ 

Download photometric file .ldt /.ies

#### **DESCRIPTION**

Round recessed downlight with body and external surround made of cast aluminium and finish in epoxy paint. Includes a cardan joint allowing a rotation of 40° in all directions using a single hoop. Available for halogen lamps, discharge lamps (with high efficiency reflectors and angles of 10°, 24° and 45°) and LED lamps. Finish in white or grey. Option of using different decorative mounting units to form groups of 1 to 4 lamps.

#### **TECHNICAL CHARACTERISTICS**

| Type:                                                              | Downlight        |  |  |
|--------------------------------------------------------------------|------------------|--|--|
| Adjustable ±40° around the two axis forming the horitzontal plane. |                  |  |  |
| IP Protection degrees:                                             | IP23             |  |  |
| Lampholder:                                                        | 1 x G53          |  |  |
| Power (W):                                                         | G53 100          |  |  |
| Voltage / Frequency:                                               | 12V/50Hz         |  |  |
| Warranty (Years):                                                  | 2                |  |  |
| Units per box:                                                     | 24               |  |  |
| Net Weight (Kg):                                                   | 0.435            |  |  |
| EAN:                                                               | 8435111038338,00 |  |  |
|                                                                    |                  |  |  |