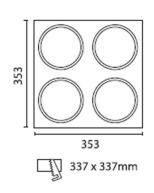

Mounting decorative plate

Structure material: Steel
Structure finish: White



#### ACT-0065-N3-00



## Mounting decorative plate

Structure material:SteelStructure finish:Grey



#### ACT-0066-14-00



## Mounting decorative plate

Structure material: Steel
Structure finish: White



#### ACT-0066-N3-00



## Mounting decorative plate

Structure material:SteelStructure finish:Grey



#### ACT-0067-14-00



## Mounting decorative plate

Structure material: Steel
Structure finish: White



#### ACT-0067-N3-00



## Mounting decorative plate

Structure material:SteelStructure finish:Grey



## ACT-0068-14-00



## Mounting decorative plate

Structure material: Steel
Structure finish: White



## ACT-0068-N3-00



## Mounting decorative plate

Structure material:SteelStructure finish:Grey



#### ACT-9131-08-00



Colour filter for QR111 lamp

Diffuser material: Glass



ACT-9131-11-00



Colour filter for QR111 lamp

Diffuser material:

Glass



ACT-9131-24-00



Colour filter for QR111 lamp

Diffuser material:

Glass



ACT-9131-25-00



Colour filter for QR111 lamp

Diffuser material:

Glass











N° 27

Afores s/n 25750 Torà-Lleida-SPAIN Telf.34 973 46 81 00 Fax.34 973 46 81 06 www.leds-c4.com e-mail: leds-c4@leds-c4.com













| REF.          | L     | LAMP             | SOCKET      |
|---------------|-------|------------------|-------------|
| DN-0270-14-00 | ø 142 | QR-111 max. 100W | <i>G</i> 53 |
| DN-0270-N3-00 | ø 142 | QR-111 max. 100W | <i>G</i> 53 |