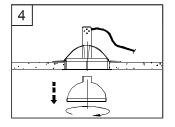

#### **DESCRIPTION**

Round recessed downlight with body and external surround made of cast aluminium and finish in epoxy paint. Includes a cardan joint allowing a rotation of 40° in all directions using a single hoop. Available for halogen lamps, discharge lamps (with high efficiency reflectors and angles of 10°, 24° and 45°) and LED lamps. Finish in white or grey. Option of using different decorative mounting units to form groups of 1 to 4 lamps.

#### **TECHNICAL CHARACTERISTICS**

| Type:                                                              | Downlight        |  |  |
|--------------------------------------------------------------------|------------------|--|--|
| Adjustable ±40° around the two axis forming the horitzontal plane. |                  |  |  |
| IP Protection degrees:                                             | IP23             |  |  |
| Lampholder:                                                        | 1 x G53          |  |  |
| Power (W):                                                         | G53 100          |  |  |
| Voltage / Frequency:                                               | 12V/50Hz         |  |  |
| Warranty (Years):                                                  | 2                |  |  |
| Units per box:                                                     | 24               |  |  |
| Net Weight (Kg):                                                   | 0.435            |  |  |
| EAN:                                                               | 8435111038338,00 |  |  |
|                                                                    |                  |  |  |