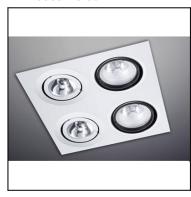

## ACT-0068-14-00

## Mounting decorative plate

Structure material: Steel
Structure finish: White