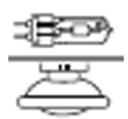

# CARDEX C DN-0270-14-00

The photograph may not match the reference exactly. Please read the product description to identify the finish.

nº 11 QR-111 60W 45°  $\eta = 100 \%$ 

Download photometric file .ldt /.ies

#### **DESCRIPTION**

Round recessed downlight with body and external surround made of cast aluminium and finish in epoxy paint. Includes a cardan joint allowing a rotation of 40° in all directions using a single hoop. Available for halogen lamps, discharge lamps (with high efficiency reflectors and angles of 10°, 24° and 45°) and LED lamps. Finish in white or grey. Option of using different decorative mounting units to form groups of 1 to 4 lamps.