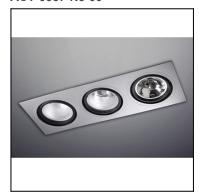

## ACT-0068-14-00

## Mounting decorative plate

Structure material: Steel
Structure finish: White