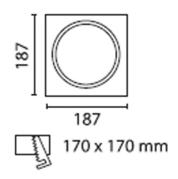

t Weight (Kg):                                                   | 0.435            |  |  |
| EAN:                                                               | 8435111038338,00 |  |  |
|                                                                    |                  |  |  |



#### **MATERIALS / FINISHES**

Structure material: Injected Diffuser material: Tempered glass

aluminium

Structure finish: White Diffuser finish: Transparent

#### **GEAR**

Necessary equipment not included. For more information check website / catalogs / sales organization.



# **OPTIONAL ACCESORIES**

#### ACT-0065-14-00



## Mounting decorative plate

Structure material: Steel
Structure finish: White



#### ACT-0065-N3-00



## Mounting decorative plate

Structure material:SteelStructure finish:Grey



#### ACT-0066-14-00



## Mounting decorative plate

Structure material: Steel
Structure finish: White



#### ACT-0066-N3-00



## Mounting decorative plate

Structure material:SteelStructure finish:Grey



#### ACT-0067-14-00



## Mounting decorative plate

Structure material: Steel
Structure finish: White



#### ACT-0067-N3-00



## Mounting decorative plate

Structure material:SteelStructure finish:Grey



## ACT-0068-14-00



## Mounting decorative plate

Structure material: Steel
Structure finish: White



## ACT-0068-N3-00



## Mounting decorative plate

Structure material:SteelStructure finish:Grey



#### ACT-9131-08-00



Colour filter for QR111 lamp

Diffuser material: Glass



ACT-9131-11-00



Colour filter for QR111 lamp

Diffuser material:

Glass



ACT-9131-24-00



Co