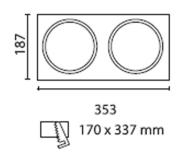

| 8435111038338,00 |  |  |
|                                                                    |                  |  |  |



#### **MATERIALS / FINISHES**

Structure material: Injected Diffuser material: Tempered glass

aluminium

Structure finish: White Diffuser finish: Transparent

#### **GEAR**

Necessary equipment not included. For more information check website / catalogs / sales organization.



# **OPTIONAL ACCESORIES**

#### ACT-0065-14-00



## Mounting decorative plate

Structure material: Steel
Structure finish: White



#### ACT-0065-N3-00



## Mounting decorative plate

Structure material:SteelStructure finish:Grey



#### ACT-0066-14-00



## Mounting decorative plate

Structure material: Steel
Structure finish: White



#### ACT-0066-N3-00



## Mounting decorative plate

Structure material:SteelStructure finish:Grey



#### ACT-0067-14-00



## Mounting decorative plate

Structure material: Steel
Structure finish: White



#### ACT-0067-N3-00



## Mounting decorative plate

Structure material:SteelStructure finish:Grey



## ACT-0068-14-00



## Mounting decorative plate

Structure material: Steel
Structure finish: White



## ACT-0068-N3-00



## Mounting decorative plate

Structure material:SteelStructure finish:Grey



#### ACT-9131-08-00



Colour filter for QR111 lamp

Diffuser material: Glass



ACT-9131-11-00



Colour filter for QR111 lamp

Diffuser material:

Glass



ACT-9131-24-00



Colour filter for QR111 lamp

Diffuser material:

Glass



ACT-9131-25-00



Colour filter for QR111 lamp

D