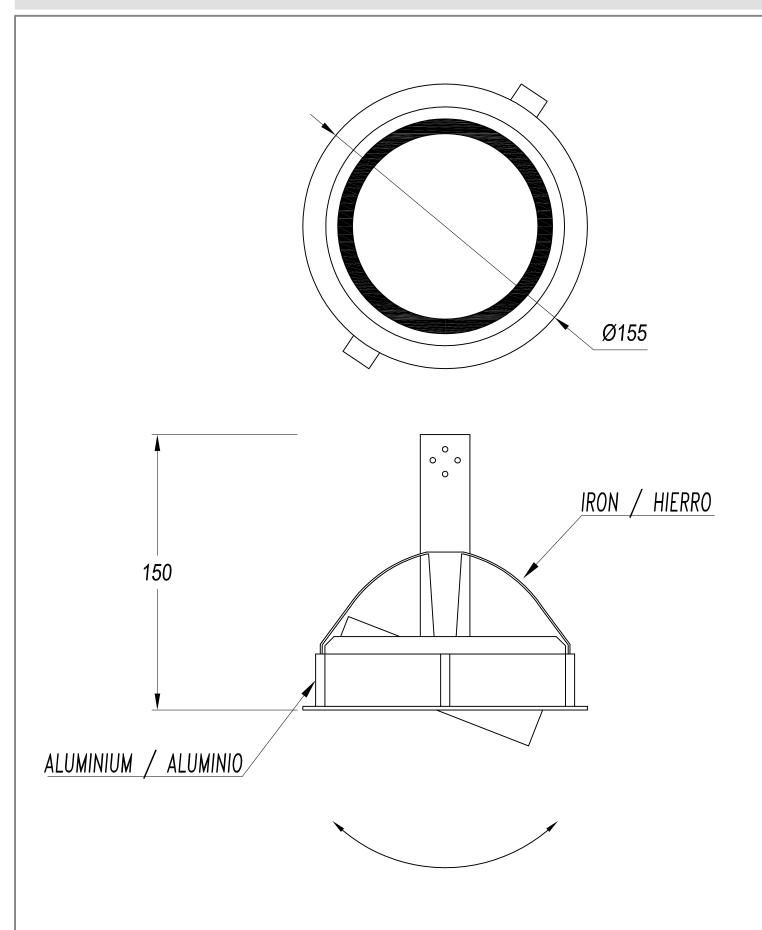

#### **DESCRIPTION**

Round recessed downlight with body and external surround made of cast aluminium and finish in epoxy paint. Includes a cardan joint allowing a rotation of 40° in all directions using a single hoop. Available for halogen lamps, discharge lamps (with high efficiency reflectors and angles of 10°, 24° and 45°) and LED lamps. Finish in white or grey. Option of using different decorative mounting units to form groups of 1 to 4 lamps.

#### **TECHNICAL CHARACTERISTICS**

| Type:                                                              | Downlight        |  |  |
|--------------------------------------------------------------------|------------------|--|--|
| Adjustable ±40° around the two axis forming the horitzontal plane. |                  |  |  |
| IP Protection degrees:                                             | IP23             |  |  |
| Lampholder:                                                        | 1 x G53          |  |  |
| Power (W):                                                         | G53 100          |  |  |
| Voltage / Frequency:                                               | 12V/50Hz         |  |  |
| Warranty (Years):                                                  | 2                |  |  |
| Units per box:                                                     | 24               |  |  |
| Net Weight (Kg):                                                   | 0.435            |  |  |
| EAN:                                                               | 8435111038338,00 |  |  |
|                                                                    |                  |  |  |

#### **MATERIALS / FINISHES**

Structure material: Injected Diffuser material: Tempered glass

aluminium

Structure finish: White Diffuser finish: Transparent