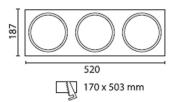

## ACT-0068-14-00

## Mounting decorative plate

Structure material: Steel
Structure finish: White