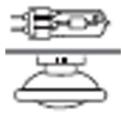

# CARDEX C DN-0270-14-00

The photograph may not match the reference exactly. Please read the product description to identify the finish.

nº 11 QR-111 60W 45°  $\eta = 100 \%$ 

Download photometric file .ldt /.ies

#### **DESCRIPTION**

Round recessed downlight with body and external surround made of cast aluminium and finish in epoxy paint. Includes a cardan joint allowing a rotation of 40° in all directions using a single hoop. Available for halogen lamps, discharge lamps (with high efficiency reflectors and angles of 10°, 24° and 45°) and LED lamps. Finish in white or grey. Option of using different decorative mounting units to form groups of 1 to 4 lamps.

#### **TECHNICAL CHARACTERISTICS**

| Type:                                                              | Downlight        |  |  |
|--------------------------------------------------------------------|------------------|--|--|
| Adjustable ±40° around the two axis forming the horitzontal plane. |                  |  |  |
| IP Protection degrees:                                             | IP23             |  |  |
| Lampholder:                                                        | 1 x G53          |  |  |
| Power (W):                                                         | G53 100          |  |  |
| Voltage / Frequency:                                               | 12V/50Hz         |  |  |
| Warranty (Years):                                                  | 2                |  |  |
| Units per box:                                                     | 24               |  |  |
| Net Weight (Kg):                                                   | 0.435            |  |  |
| EAN:                                                               | 8435111038338,00 |  |  |
|                                                                    |                  |  |  |