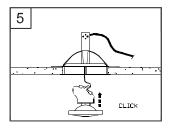

#### **DESCRIPTION**

Round recessed downlight with body and external surround made of cast aluminium and finish in epoxy paint. Includes a cardan joint allowing a rotation of 40° in all directions using a single hoop. Available for halogen lamps, discharge lamps (with high efficiency reflectors and angles of 10°, 24° and 45°) and LED lamps. Finish in white or grey. Option of using different decorative mounting units to form groups of 1 to 4 lamps.

#### **TECHNICAL CHARACTERISTICS**

| Type:                                                              | Downlight        |  |  |
|--------------------------------------------------------------------|------------------|--|--|
| Adjustable ±40° around the two axis forming the horitzontal plane. |                  |  |  |
| IP Protection degrees:                                             | IP23             |  |  |
| Lampholder:                                                        | 1 x G53          |  |  |
| Power (W):                                                         | G53 100          |  |  |
| Voltage / Frequency:                                               | 12V/50Hz         |  |  |
| Warranty (Years):                                                  | 2                |  |  |
| Units per box:                                                     | 24               |  |  |
| Net Weight (Kg):                                                   | 0.435            |  |  |
| EAN:                                                               | 8435111038338,00 |  |  |
|                                                                    |                  |  |  |