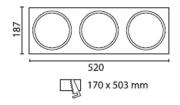

#### ACT-0067-14-00

## Mounting decorative plate

Structure material: Steel
Structure finish: White