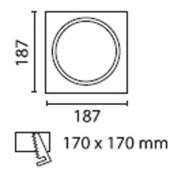

#### **TECHNICAL CHARACTERISTICS**

| Type:                                                              | Downlight        |  |  |
|--------------------------------------------------------------------|------------------|--|--|
| Adjustable ±40° around the two axis forming the horitzontal plane. |                  |  |  |
| IP Protection degrees:                                             | IP23             |  |  |
| Lampholder:                                                        | 1 x G53          |  |  |
| Power (W):                                                         | G53 100          |  |  |
| Voltage / Frequency:                                               | 12V/50Hz         |  |  |
| Warranty (Years):                                                  | 2                |  |  |
| Units per box:                                                     | 24               |  |  |
| Net Weight (Kg):                                                   | 0.435            |  |  |
| EAN:                                                               | 8435111038338,00 |  |  |
|                                                                    |                  |  |  |

Afores s/n 25750 Torà-Lleida-SPAIN Telf.34 973 46 81 00 Fax.34 973 46 81 06 www.leds-c4.com e-mail: leds-c4@leds-c4.com

| REF.          | L     | LAMP             | SOCKET      |
|---------------|-------|------------------|-------------|
| DN-0270-14-00 | ø 142 | QR-111 max. 100W | <i>G</i> 53 |
| DN-0270-N3-00 | ø 142 | QR-111 max. 100W | <i>G</i> 53 |