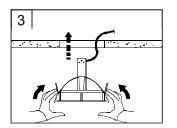

#### **DESCRIPTION**

Round recessed downlight with body and external surround made of cast aluminium and finish in epoxy paint. Includes a cardan joint allowing a rotation of 40° in all directions using a single hoop. Available for halogen lamps, discharge lamps (with high efficiency reflectors and angles of 10°, 24° and 45°) and LED lamps. Finish in white or grey. Option of using different decorative mounting units to form groups of 1 to 4 lamps.

#### **TECHNICAL CHARACTERISTICS**

| Type:                                                              | Downlight        |  |  |
|--------------------------------------------------------------------|------------------|--|--|
| Adjustable ±40° around the two axis forming the horitzontal plane. |                  |  |  |
| IP Protection degrees:                                             | IP23             |  |  |
| Lampholder:                                                        | 1 x G53          |  |  |
| Power (W):                                                         | G53 100          |  |  |
| Voltage / Frequency:                                               | 12V/50Hz         |  |  |
| Warranty (Years):                                                  | 2                |  |  |
| Units per box:                                                     | 24               |  |  |
| Net Weight (Kg):                                                   | 0.435            |  |  |
| EAN:                                                               | 8435111038338,00 |  |  |
|                                                                    |                  |  |  |