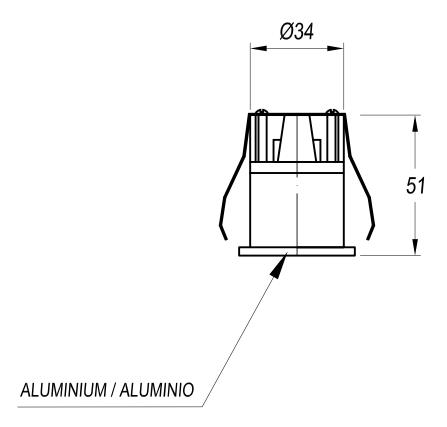

## **MATERIALS / FINISHES**

Structure material: Injected

aluminium

Structure finish: Grey Diffuser finish: Sandblasted

## **GEAR**

Necessary equipment not included. For more information check website  $\prime$  catalogs  $\prime$  sales organization.

Download photometric file .ldt /.ies

Ø35