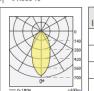

## LEO DN-0290-N3-00

Diffuser material: Tempered glass

The photograph may not match the reference exactly. Please read the product description to identify the finish.

nº 50 LEDIO PowerLed 1,2W 50° η= 91.000 %

| H<br>(m |   | Emed<br>(lux) | D<br>(m) |
|---------|---|---------------|----------|
| 1       |   | 16.92         | 0.96     |
| 2       |   | 4.23          | 1.92     |
| 3       |   | 1.88          | 2.88     |
| 4       | ļ | 1.06          | 3.84     |