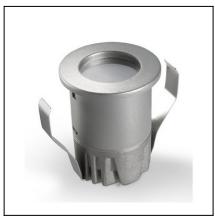

## **MATERIALS / FINISHES**

Structure material: Injected

aluminium

Structure finish: Grey Diffuser finish: Sandblasted