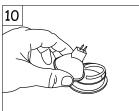

itional tools.

## **TECHNICAL CHARACTERISTICS**

| Туре:                  | Downlight        |
|------------------------|------------------|
| IP Protection degrees: | IP23             |
| Lampholder:            | 1 x GU5.3        |
| Power (W):             | GU5.3 50         |
| Voltage / Frequency:   | 12V/50Hz         |
| Warranty (Years):      | 2                |
| Units per box:         | 100              |
| Net Weight (Kg):       | 0.11             |
| EAN:                   | 8435111057834,00 |



## **MATERIALS / FINISHES**

Structure material:Injected aluminiumStructure finish:Grey

n° 08 QR-CBC51 50W 60° η=100 %



## GEAR

Necessary equipment not included. For more information check website / catalogs / sales organization.

Download photometric file .ldt /.ies























08-03-11