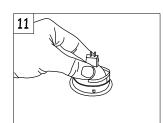

ional tools.

## **TECHNICAL CHARACTERISTICS**

| Туре:                  | Downlight        |
|------------------------|------------------|
| IP Protection degrees: | IP23             |
| Lampholder:            | 1 x GU5.3        |
| Power (W):             | GU5.3 50         |
| Voltage / Frequency:   | 12V/50Hz         |
| Warranty (Years):      | 2                |
| Units per box:         | 100              |
| Net Weight (Kg):       | 0.11             |
| EAN:                   | 8435111057834,00 |



## **MATERIALS / FINISHES**

Structure material:Injected aluminiumStructure finish:Grey

n° 08 QR-CBC51 50W 60° η=100 %



## GEAR

Necessary equipment not included. For more information check website / catalogs / sales organization.

Download photometric file .ldt /.ies























08-03-11