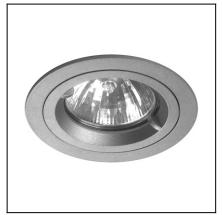

The photograph may not match the reference exactly. Please read the product description to identify the finish.

## DESCRIPTION

Small group of recessed downlights. Round body produced in 100% cast aluminium, steel clips and surrounds in different finishes (white, grey and brushed aluminium) in corrosion and rust resistant paint. Suitable for halogen lamps and LED lamps. Various models depending on sizes, angle of direction (two fixed models and two rotating ones) and level of visual comfort. Mounting clips included in the unit can be adjusted without the need for additional tools.

## **MATERIALS / FINISHES**

Structure material:Injected aluminiumStructure finish:Grey

n° 08 QR-CBC51 50W 60° η=100 %