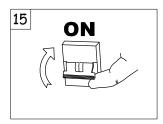

nal tools.

## **TECHNICAL CHARACTERISTICS**

| Туре:                  | Downlight        |
|------------------------|------------------|
| IP Protection degrees: | IP23             |
| Lampholder:            | 1 x GU5.3        |
| Power (W):             | GU5.3 50         |
| Voltage / Frequency:   | 12V/50Hz         |
| Warranty (Years):      | 2                |
| Units per box:         | 100              |
| Net Weight (Kg):       | 0.11             |
| EAN:                   | 8435111057834,00 |



## **MATERIALS / FINISHES**

Structure material:Injected aluminiumStructure finish:Grey

n° 08 QR-CBC51 50W 60° η=100 %



## GEAR

Necessary equipment not included. For more information check website / catalogs / sales organization.

Download photometric file .ldt /.ies























08-03-11