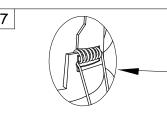

dditional tools.

## **TECHNICAL CHARACTERISTICS**

| Туре:                  | Downlight        |
|------------------------|------------------|
| IP Protection degrees: | IP23             |
| Lampholder:            | 1 x GU5.3        |
| Power (W):             | GU5.3 50         |
| Voltage / Frequency:   | 12V/50Hz         |
| Warranty (Years):      | 2                |
| Units per box:         | 100              |
| Net Weight (Kg):       | 0.11             |
| EAN:                   | 8435111057834,00 |



## **MATERIALS / FINISHES**

Structure material:Injected aluminiumStructure finish:Grey

n° 08 QR-CBC51 50W 60° η=100 %



## GEAR

Necessary equipment not included. For more information check website / catalogs / sales organization.

Download photometric file .ldt /.ies























08-03-11