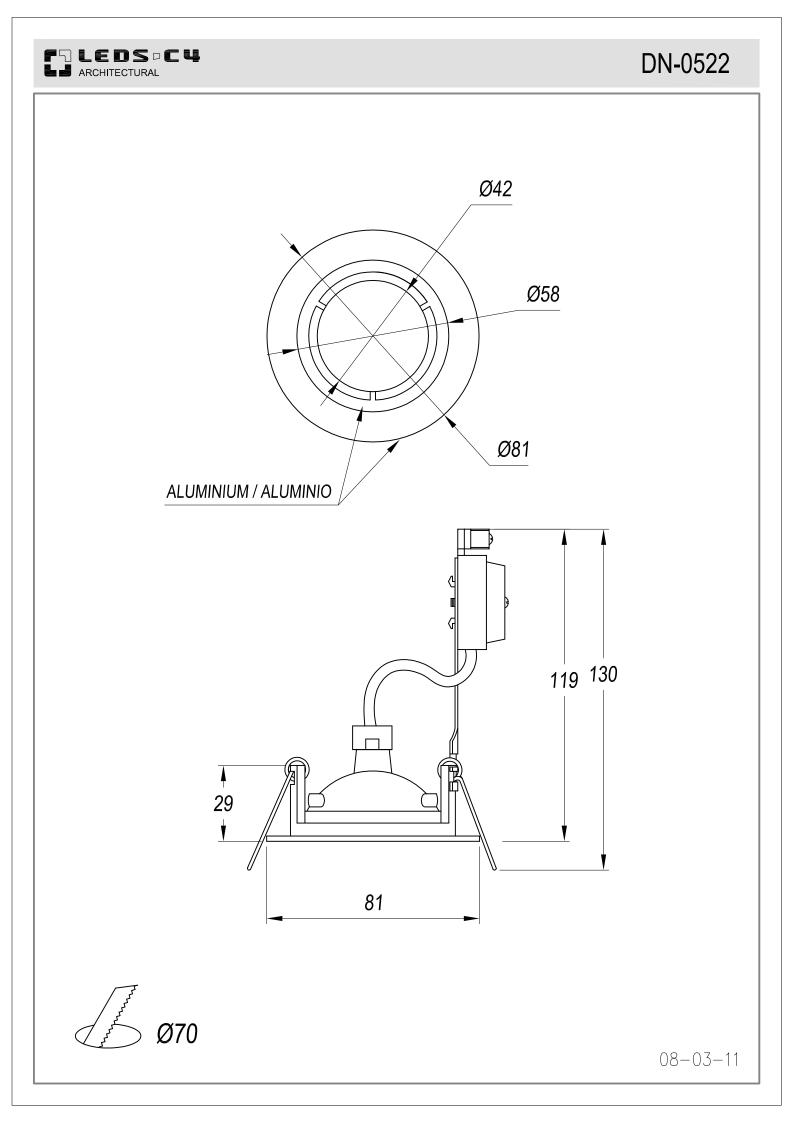

## DESCRIPTION

Small group of recessed downlights. Round body produced in 100% cast aluminium, steel clips and surrounds in different finishes (white, grey and brushed aluminium) in corrosion and rust resistant paint. Suitable for halogen lamps and LED lamps. Various models depending on sizes, angle of direction (two fixed models and two rotating ones) and level of visual comfort. Mounting clips included in the unit can be adjusted without the need for additional tools.