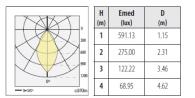

## **MATERIALS / FINISHES**

Structure material:Injected aluminiumStructure finish:Grey

n° 08 QR-CBC51 50W 60° η=100 %