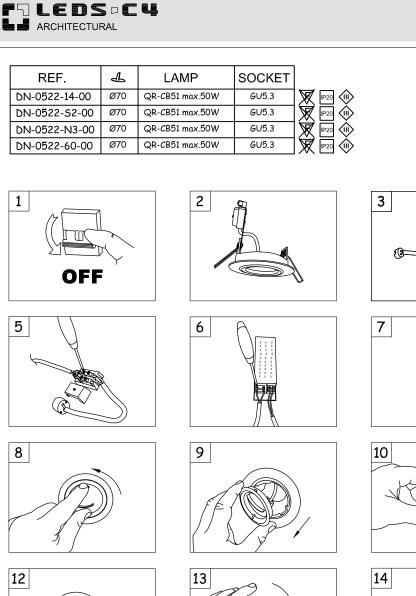

## DESCRIPTION

Small group of recessed downlights. Round body produced in 100% cast aluminium, steel clips and surrounds in different finishes (white, grey and brushed aluminium) in corrosion and rust resistant paint. Suitable for halogen lamps and LED lamps. Various models depending on sizes, angle of direction (two fixed models and two rotating ones) and level of visual comfort. Mounting clips included in the unit can be adjusted without the need for additional tools.

## **TECHNICAL CHARACTERISTICS**

| Туре:                  | Downlight        |
|------------------------|------------------|
| IP Protection degrees: | IP23             |
| Lampholder:            | 1 x GU5.3        |
| Power (W):             | GU5.3 50         |
| Voltage / Frequency:   | 12V/50Hz         |
| Warranty (Years):      | 2                |
| Units per box:         | 100              |
| Net Weight (Kg):       | 0.11             |
| EAN:                   | 8435111057834,00 |