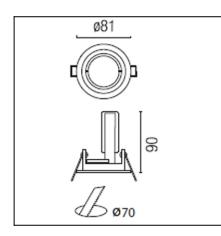

## DESCRIPTION

Small group of recessed downlights. Round body produced in 100% cast aluminium, steel clips and surrounds in different finishes (white, grey and brushed aluminium) in corrosion and rust resistant paint. Suitable for halogen lamps and LED lamps. Various models depending on sizes, angle of direction (two fixed models and two rotating ones) and level of visual comfort. Mounting clips included in the unit can be adjusted without the need for additional tools.

## **TECHNICAL CHARACTERISTICS**

| Туре:                  | Downlight        |
|------------------------|------------------|
| IP Protection degrees: | IP23             |
| Lampholder:            | 1 x GU5.3        |
| Power (W):             | GU5.3 50         |
| Voltage / Frequency:   | 12V/50Hz         |
| Warranty (Years):      | 2                |
| Units per box:         | 100              |
| Net Weight (Kg):       | 0.11             |
| EAN:                   | 8435111057834,00 |