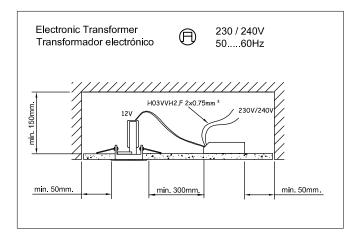

## **TECHNICAL CHARACTERISTICS**

| Туре:                  | Downlight        |
|------------------------|------------------|
| IP Protection degrees: | IP23             |
| Lampholder:            | 1 x GU5.3        |
| Power (W):             | GU5.3 50         |
| Voltage / Frequency:   | 12V/50Hz         |
| Warranty (Years):      | 2                |
| Units per box:         | 100              |
| Net Weight (Kg):       | 0.11             |
| EAN:                   | 8435111057834,00 |

## GEAR

Necessary equipment not included. For more information check website / catalogs / sales organization.

Download photometric file .ldt /.ies

08-03-11