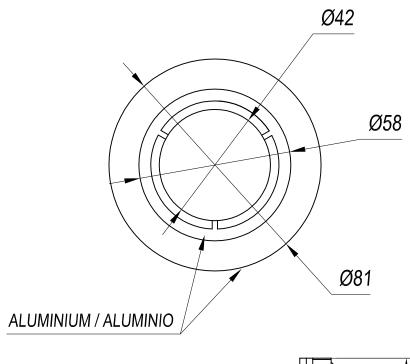

## **MATERIALS / FINISHES**

Structure material: Aluminium
Structure finish: Brushed

| REF.          | L   | LAMP         | SOCKET |
|---------------|-----|--------------|--------|
| DN-0525-14-00 | Ø70 | GU10 max.50W | GU10   |
| DN-0525-52-00 | Ø70 | GU10 max.50W | GU10   |