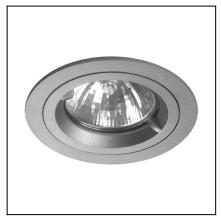

#### **TECHNICAL CHARACTERISTICS**

| Type:                        | Downlight        |
|------------------------------|------------------|
| IP Protection degrees:       | IP23             |
| Lampholder:                  | 1 x GU10         |
| Power (W):                   | GU10 50          |
| Total power consumption (W): | 50               |
| Voltage / Frequency:         | 220-240V/50-60Hz |
| Warranty (Years):            | 2                |
| Units per box:               | 100              |
| Net Weight (Kg):             | 0.1              |
| EAN:                         | 8435111080931,00 |
|                              |                  |

## **MATERIALS / FINISHES**

Structure material: Aluminium
Structure finish: Brushed

| REF.          | L   | LAMP         | SOCKET |
|---------------|-----|--------------|--------|
| DN-0525-14-00 | Ø70 | GU10 max.50W | GU10   |
| DN-0525-52-00 | Ø70 | GU10 max.50W | GU10   |