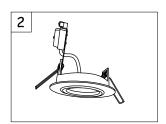

# **TRIMIUM MINI DN-0525-S2-00**

The photograph may not match the reference exactly. Please read the product description to identify the finish.

#### **DESCRIPTION**

Small group of recessed downlights. Round body produced in 100% cast aluminium, steel clips and surrounds in different finishes (white, grey and brushed aluminium) in corrosion and rust resistant paint. Suitable for halogen lamps and LED lamps. Various models depending on sizes, angle of direction (two fixed models and two rotating ones) and level of visual comfort. Mounting clips included in the unit can be adjusted without the need for additional tools.