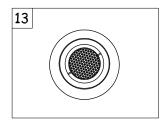

# **TRIMIUM MINI DN-0525-S2-00**

The photograph may not match the reference exactly. Please read the product description to identify the finish.

#### **DESCRIPTION**

Small group of recessed downlights. Round body produced in 100% cast aluminium, steel clips and surrounds in different finishes (white, grey and brushed aluminium) in corrosion and rust resistant paint. Suitable for halogen lamps and LED lamps. Various models depending on sizes, angle of direction (two fixed models and two rotating ones) and level of visual comfort. Mounting clips included in the unit can be adjusted without the need for additional tools.