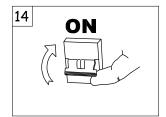

#### **DESCRIPTION**

Small group of recessed downlights. Round body produced in 100% cast aluminium, steel clips and surrounds in different finishes (white, grey and brushed aluminium) in corrosion and rust resistant paint. Suitable for halogen lamps and LED lamps. Various models depending on sizes, angle of direction (two fixed models and two rotating ones) and level of visual comfort. Mounting clips included in the unit can be adjusted without the need for additional tools.