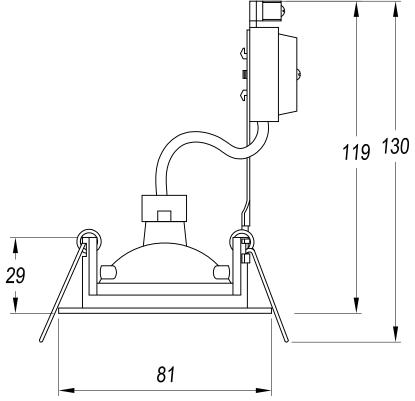

#### **DESCRIPTION**

Small group of recessed downlights. Round body produced in 100% cast aluminium, steel clips and surrounds in different finishes (white, grey and brushed aluminium) in corrosion and rust resistant paint. Suitable for halogen lamps and LED lamps. Various models depending on sizes, angle of direction (two fixed models and two rotating ones) and level of visual comfort. Mounting clips included in the unit can be adjusted without the need for additional tools.

#### **TECHNICAL CHARACTERISTICS**

| Type:                        | Downlight        |
|------------------------------|------------------|
| IP Protection degrees:       | IP23             |
| Lampholder:                  | 1 x GU10         |
| Power (W):                   | GU10 50          |
| Total power consumption (W): | 50               |
| Voltage / Frequency:         | 220-240V/50-60Hz |
| Warranty (Years):            | 2                |
| Units per box:               | 100              |
| Net Weight (Kg):             | 0.1              |
| EAN:                         | 8435111080931,00 |
|                              |                  |