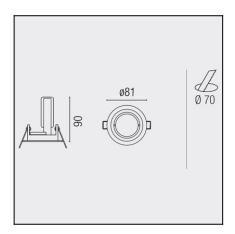

### **QPAR-16** GU10

| H<br>(m) | Emed<br>(lux) | D<br>(m) |  |
|----------|---------------|----------|--|
| 1        | 733           | 1.5      |  |
| 2        | 183           | 3        |  |
| 3        | 81            | 4.48     |  |
| 4        | 46            | 5.98     |  |

η=100 %

Download photometric file .ldt /.ies