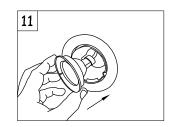

#### **DESCRIPTION**

Small group of recessed downlights. Round body produced in 100% cast aluminium, steel clips and surrounds in different finishes (white, grey and brushed aluminium) in corrosion and rust resistant paint. Suitable for halogen lamps and LED lamps. Various models depending on sizes, angle of direction (two fixed models and two rotating ones) and level of visual comfort. Mounting clips included in the unit can be adjusted without the need for additional tools.