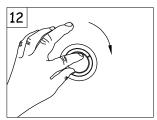

#### **DESCRIPTION**

Small group of recessed downlights. Round body produced in 100% cast aluminium, steel clips and surrounds in different finishes (white, grey and brushed aluminium) in corrosion and rust resistant paint. Suitable for halogen lamps and LED lamps. Various models depending on sizes, angle of direction (two fixed models and two rotating ones) and level of visual comfort. Mounting clips included in the unit can be adjusted without the need for additional tools.