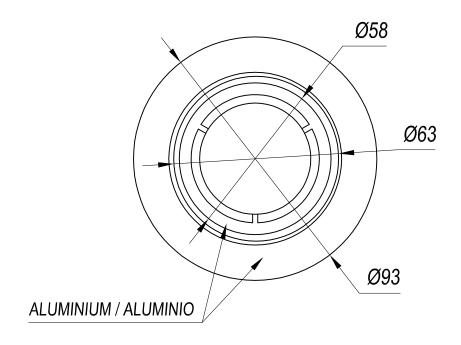

## **MATERIALS / FINISHES**

Structure material: Aluminium Structure finish: White

| REF.          | L   | LAMP         | SOCKET | ]            |
|---------------|-----|--------------|--------|--------------|
| DN-0526-14-00 | Ø82 | GU10 max.50W | GU10   | P20 🗆        |
| DN-0526-52-00 | Ø82 | GU10 max.50W | GU10   | <b>X</b> P20 |