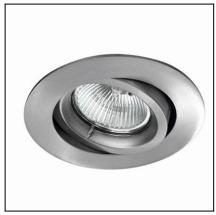

# TRIMIUM MINI DN-0526-14-00

The photograph may not match the reference exactly. Please read the product description to identify the finish.

#### **DESCRIPTION**

Small group of recessed downlights. Round body produced in 100% cast aluminium, steel clips and surrounds in different finishes (white, grey and brushed aluminium) in corrosion and rust resistant paint. Suitable for halogen lamps and LED lamps. Various models depending on sizes, angle of direction (two fixed models and two rotating ones) and level of visual comfort. Mounting clips included in the unit can be adjusted without the need for additional tools.