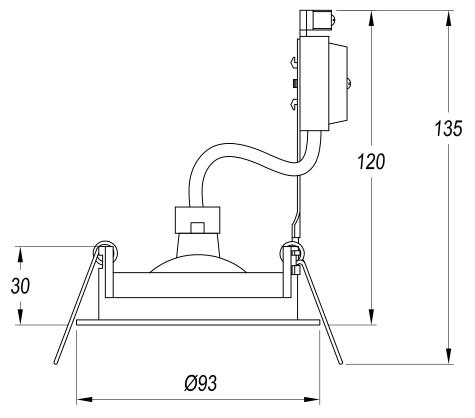

## **MATERIALS / FINISHES**

Structure material: Aluminium Structure finish: White

| REF.          | L   | LAMP         | SOCKET | ]            |
|---------------|-----|--------------|--------|--------------|
| DN-0526-14-00 | Ø82 | GU10 max.50W | GU10   | P20 🗆        |
| DN-0526-52-00 | Ø82 | GU10 max.50W | GU10   | <b>X</b> P20 |