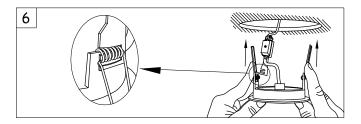

#### **DESCRIPTION**

Small group of recessed downlights. Round body produced in 100% cast aluminium, steel clips and surrounds in different finishes (white, grey and brushed aluminium) in corrosion and rust resistant paint. Suitable for halogen lamps and LED lamps. Various models depending on sizes, angle of direction (two fixed models and two rotating ones) and level of visual comfort. Mounting clips included in the unit can be adjusted without the need for additional tools.