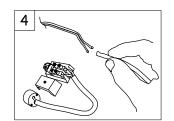

#### **DESCRIPTION**

Small group of recessed downlights. Round body produced in 100% cast aluminium, steel clips and surrounds in different finishes (white, grey and brushed aluminium) in corrosion and rust resistant paint. Suitable for halogen lamps and LED lamps. Various models depending on sizes, angle of direction (two fixed models and two rotating ones) and level of visual comfort. Mounting clips included in the unit can be adjusted without the need for additional tools.