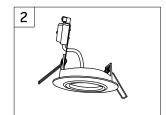

#### **DESCRIPTION**

Small group of recessed downlights. Round body produced in 100% cast aluminium, steel clips and surrounds in different finishes (white, grey and brushed aluminium) in corrosion and rust resistant paint. Suitable for halogen lamps and LED lamps. Various models depending on sizes, angle of direction (two fixed models and two rotating ones) and level of visual comfort. Mounting clips included in the unit can be adjusted without the need for additional tools.