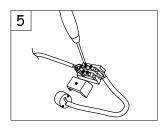

#### **DESCRIPTION**

Small group of recessed downlights. Round body produced in 100% cast aluminium, steel clips and surrounds in different finishes (white, grey and brushed aluminium) in corrosion and rust resistant paint. Suitable for halogen lamps and LED lamps. Various models depending on sizes, angle of direction (two fixed models and two rotating ones) and level of visual comfort. Mounting clips included in the unit can be adjusted without the need for additional tools.