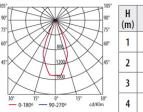

### **QPAR-16** GU10

| H<br>(m) | Emed<br>(lux) | D<br>(m) |  |
|----------|---------------|----------|--|
| 1        | 733           | 1.5      |  |
| 2        | 183           | 3        |  |
| 3        | 81            | 4.48     |  |
| 4        | 46            | 5.98     |  |

η=100 %

Download photometric file .ldt /.ies