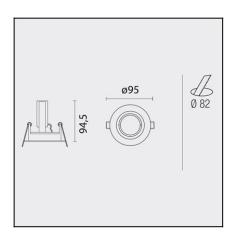

#### **TECHNICAL CHARACTERISTICS**

| Type:                                   | Downlight            |  |  |
|-----------------------------------------|----------------------|--|--|
| Adjustable ±20° on the horizontal axis. |                      |  |  |
| IP Protection degrees:                  | IP23                 |  |  |
| Lampholder:                             | 1 x GU10<br>1 x GU10 |  |  |
| Power (W):                              | GU10 50<br>GU10 15   |  |  |
| Total power consumption (W):            | 50                   |  |  |
| Voltage / Frequency:                    | 220-240V/50-60Hz     |  |  |
| Warranty (Years):                       | 2                    |  |  |
| Units per box:                          | 100                  |  |  |
| Net Weight (Kg):                        | 0.14                 |  |  |
| EAN:                                    | 8435111080948,00     |  |  |

## **MATERIALS / FINISHES**

Structure material: Aluminium Structure finish: White

| REF.          | L   | LAMP         | SOCKET | ]            |
|---------------|-----|--------------|--------|--------------|
| DN-0526-14-00 | Ø82 | GU10 max.50W | GU10   | P20 🗆        |
| DN-0526-52-00 | Ø82 | GU10 max.50W | GU10   | <b>X</b> P20 |